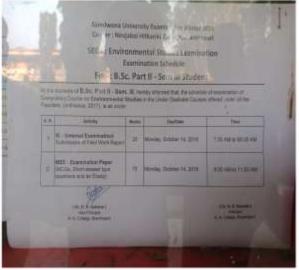

#### **College Internal Exam Related Grievances**

Internal Assessment Committee of the college sticks to the annual calendar of the college that is in consonance with university annual calendar. Accordingly it circulates notices about dates of exam schedule time table etc. Time table of various exam, schedule of practical exam are communicated and displayed on the college notice boards and respective departmental notice boards.

**Departmental Notice Board** 

## **Departmental Notice Board**