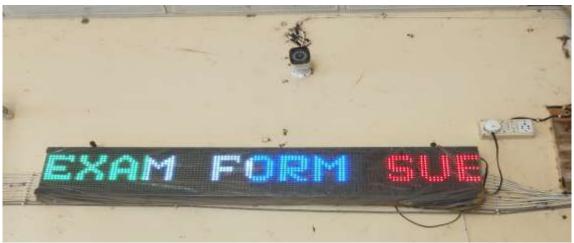

# Electronic Display Board Display the Message Related to University Exam. & Result