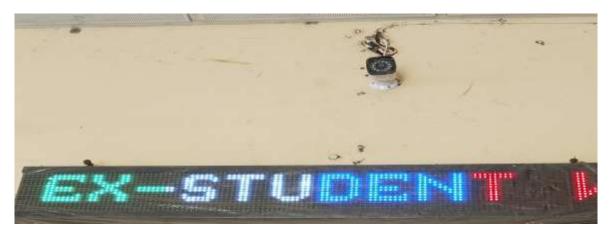

# Electronic Display Board Display the Message Related to University Exam. & Result