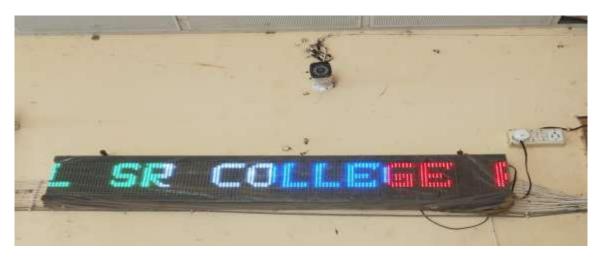

# Electronic Display Board Display the Message Related to University Exam. & Result