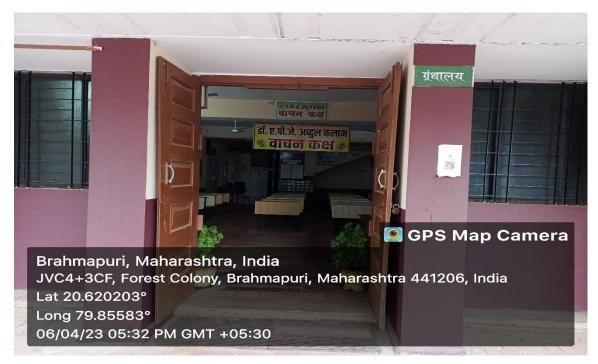

### **Central Library**

Brahmapuri, Maharashtra, India N.H. college campus, JV94+WG9, Forest Colony, Brahmapuri, Maharashtra 441206, India Lat 20.61985° Long 79.856327° 24/03/23 12:42 PM GMT +05:30