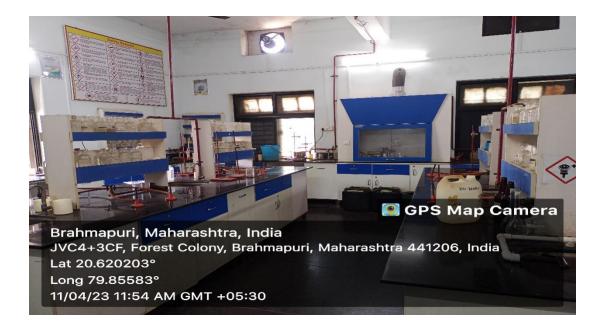

|  |
|       |                                                          |  |
|       |                                                          |  |
|       |                                                          |  |

#### College Entrance Gate



Science Building



#### Arts and Commerce Building



#### Herbal Garden (Green House)



Green Campus



#### Road Way Map of College Campus



#### Administrative Office









**College Building** 

Indoor Stadium



Solar Panel



#### **Electricity Generator**



#### Water Cooler



#### Principal Cabin



#### Waiting Room



#### Management Office





#### Wi-Fi Server





Staff Parking





#### **Students Vehicle Parking**





#### Boys Hostel



### **Chemistry Laboratory**













### **Chemistry Research Lab**





### ZoologyLab-1





### Zoology PG lab-2





#### **Botany Lab-1**



#### **Botany Lab-2**





## **Botany Research Lab-3**



### **Physics Lab-1**





### **Physics Lab-2**





### **Physics Research Lab-3**





#### **Electronics Lab-1**





### **Computer Lab-1**





### **Micro-Biology Lab-1**





### **Geography Lab-1**



**Geography Lab-2** 



### **Home Economics Lab-1**



#### **Home Economics Lab-2**



## Home Economics Lab-3: Food and nutrition



# Late Madan Gopalji Bhaiyya Conference Hall



### 3. IQAC





### **Central Library**









Brahmapuri, Maharashtra, India N.H. college campus, JV94+WG9, Forest Colony, Brahmapuri, Maharashtra 441206, India Lat 20.61985° Long 79.856327° 24/03/23 12:42 PM GMT +05:30



### Libra