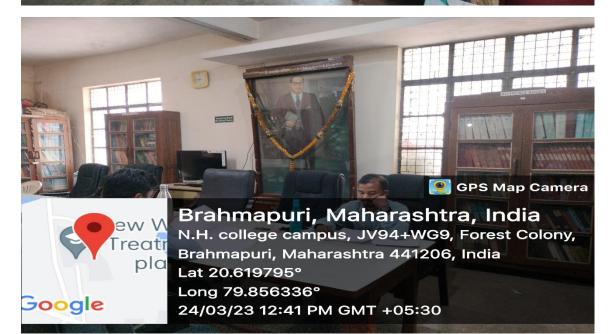

### **Chemistry Research Lab**





### ZoologyLab-1





### Zoology PG lab-2





#### **Botany Lab-1**



#### **Botany Lab-2**





## **Botany Research Lab-3**



### **Physics Lab-1**





### **Physics Lab-2**





### **Physics Research Lab-3**





#### **Electronics Lab-1**





### **Computer Lab-1**





### **Micro-Biology Lab-1**





### **Geography Lab-1**



**Geography Lab-2** 



### **Home Economics Lab-1**



#### **Home Economics Lab-2**



## Home Economics Lab-3: Food and nutrition



# Late Madan Gopalji Bhaiyya Conference Hall



### 3. IQAC





### **Central Library**









Brahmapuri, Maharashtra, India N.H. college campus, JV94+WG9, Forest Colony, Brahmapuri, Maharashtra 441206, India Lat 20.61985° Long 79.856327° 24/03/23 12:42 PM GMT +05:30



### Library Books Bar code Scanning



#### **Students Issue return Books:**



### **Department of Home-Economics**









#### **Department of Sociology**





### **Department of English**



### **Department of Commerce**





# **Physical Education Department:**



# Health Center