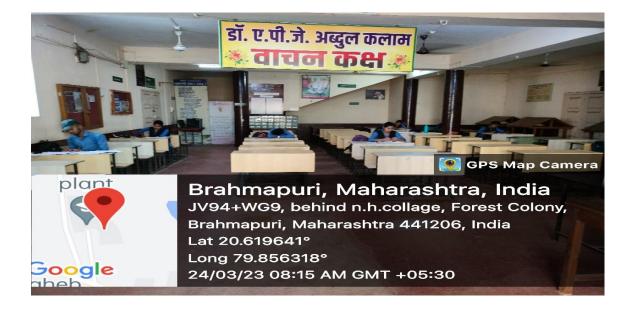

### **Central Library**

Brahmapuri, Maharashtra, India N.H. college campus, JV94+WG9, Forest Colony, Brahmapuri, Maharashtra 441206, India Lat 20.61985° Long 79.856327° 24/03/23 12:42 PM GMT +05:30