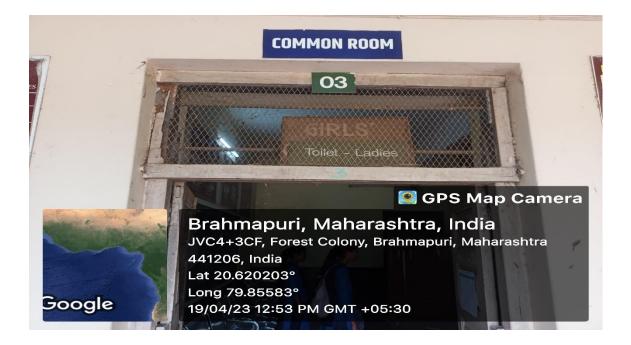

1**





### **Computer Lab-1**





### **Micro-Biology Lab-1**





### **Geography Lab-1**



**Geography Lab-2** 



### **Home Economics Lab-1**



#### **Home Economics Lab-2**



## Home Economics Lab-3: Food and nutrition



# Late Madan Gopalji Bhaiyya Conference Hall



### 3. IQAC





### **Central Library**









Brahmapuri, Maharashtra, India N.H. college campus, JV94+WG9, Forest Colony, Brahmapuri, Maharashtra 441206, India Lat 20.61985° Long 79.856327° 24/03/23 12:42 PM GMT +05:30



### Library Books Bar code Scanning



#### **Students Issue return Books:**



### **Department of Home-Economics**









#### **Department of Sociology**





### **Department of English**



### **Department of Commerce**





# **Physical Education Department:**



# Health Center