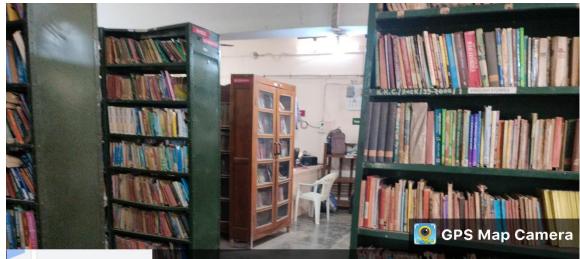

### **Central Library**

Brahmapuri, Maharashtra, India N.H. college campus, JV94+WG9, Forest Colony, Brahmapuri, Maharashtra 441206, India Lat 20.61985° Long 79.856327° 24/03/23 12:42 PM GMT +05:30

### Library Books Bar code Scanning