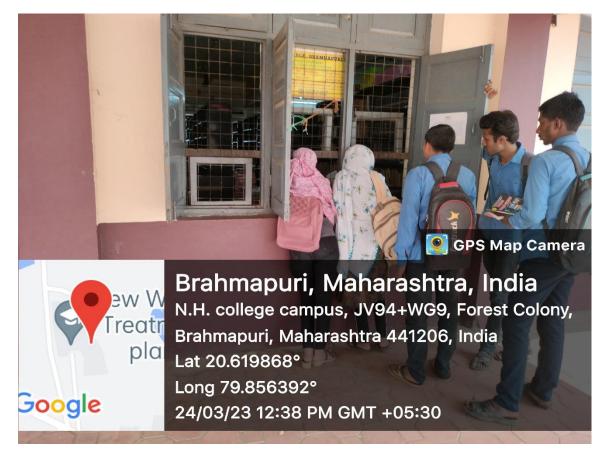

### **Central Library**

Brahmapuri, Maharashtra, India N.H. college campus, JV94+WG9, Forest Colony, Brahmapuri, Maharashtra 441206, India Lat 20.61985° Long 79.856327° 24/03/23 12:42 PM GMT +05:30

### Library Books Bar code Scanning

#### **Students Issue return Books:**