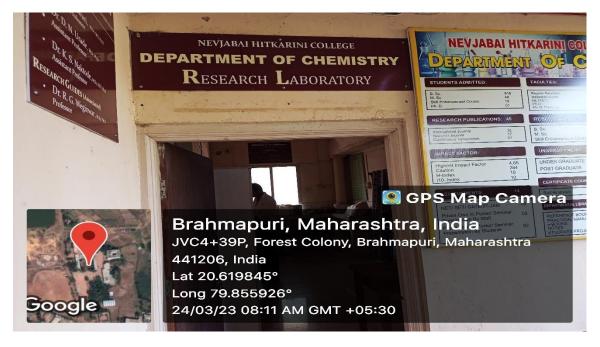

|  |
|       |                                                          |  |
|       |                                                          |  |
|       |                                                          |  |

#### College Entrance Gate



Science Building



#### Arts and Commerce Building



#### Herbal Garden (Green House)



Green Campus



#### Road Way Map of College Campus



#### Administrative Office









**College Building** 

Indoor Stadium



Solar Panel



#### **Electricity Generator**



#### Water Cooler



#### Principal Cabin



#### Waiting Room



#### Management Office





#### Wi-Fi Server





Staff Parking





#### **Students Vehicle Parking**





#### Boys Hostel



### **Chemistry Laboratory**













### **Chemistry Research Lab**





### ZoologyLab-1





### Zoology PG lab-2





#### **Botany Lab-1**



#### **Botany Lab-2**





## **Botany Research Lab-3**



### **Physics Lab-1**





### **Physics Lab-2**





### **Physics Research Lab-3**





#### **Electronics Lab-1**





### **Computer Lab-1**





### **Micro-Biology Lab-1**





### **Geography Lab-1**



**Geography Lab-2** 



### **Home Economics Lab-1**



#### **Home Economics Lab-2**



## Home Economics Lab-3: Food and nutrition



# Late Madan Gopalji Bhaiyya Conference Hall



### 3. IQAC





### **Central Library**









Brahmapuri, Maharashtra, India N.H. college campus, JV94+WG9, Forest Colony, Brahmapuri, Maharashtra 441206, India Lat 20.61985° Long 79.856327° 24/03/23 12:42 PM GMT +05:30



### Library Books Bar code Scanning



####