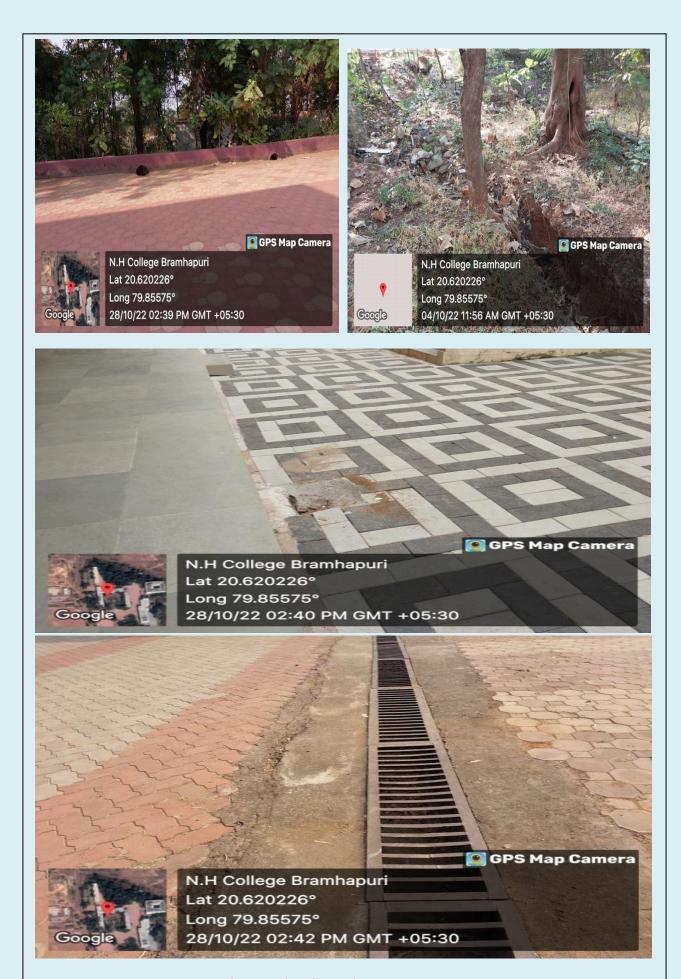

#### Water Conservation Facilities available in the institution

**Roof Top Rain Water Harvesting** 

Soak pit and Canals for laboratory waste water Management

Paving blocks through which rain water percolate in the soil or flow down to rain water harvesting site and prevent Soil Erosion

Garden and Lawn are built on slopes in Step formation to Maximize the Rain water harvesting and prevent Soil erosion.

**Tree Plantation near Rainwater Harvesting Site** 

**Check Dam for Rain water Harvesting** 

Water canal attached to the Rainwater Harvesting Sites

**Water Storage Tanks** 

**Rainwater Harvesting Sites** 

Water Distribution System in the campus