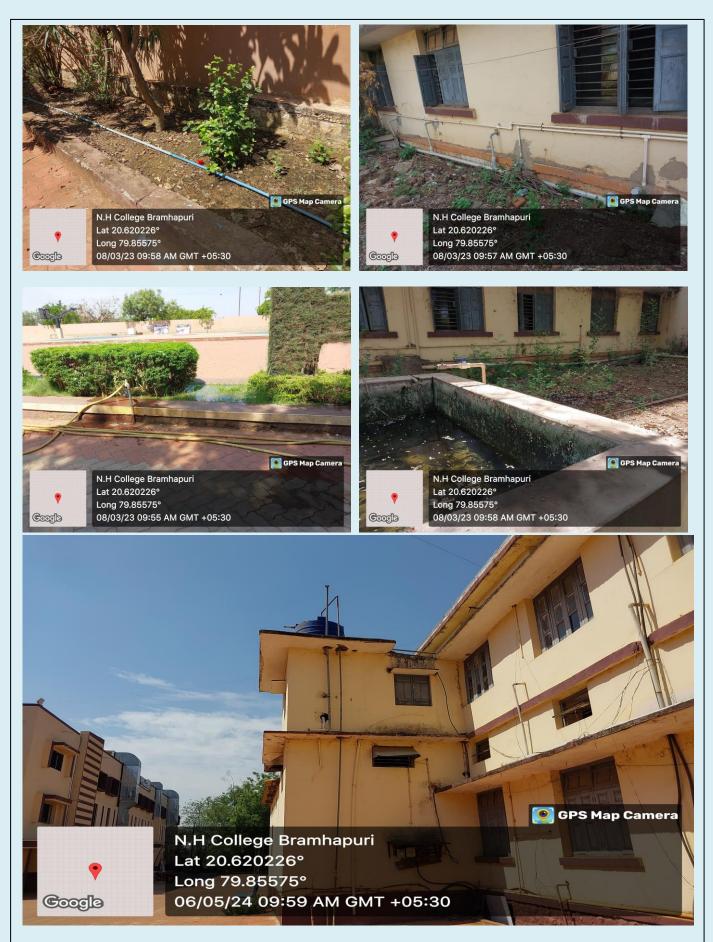

#### Water Conservation Facilities available in the institution

**Roof Top Rain Water Harvesting** 

Soak pit and Canals for laboratory waste water Management

Paving blocks through which rain water percolate in the soil or flow down to rain water harvesting site and prevent Soil Erosion

Water canal attached to the Rainwater Harvesting Sites

**Water Storage Tanks** 

**Rainwater Harvesting Sites** 

Water Distribution System in the campus