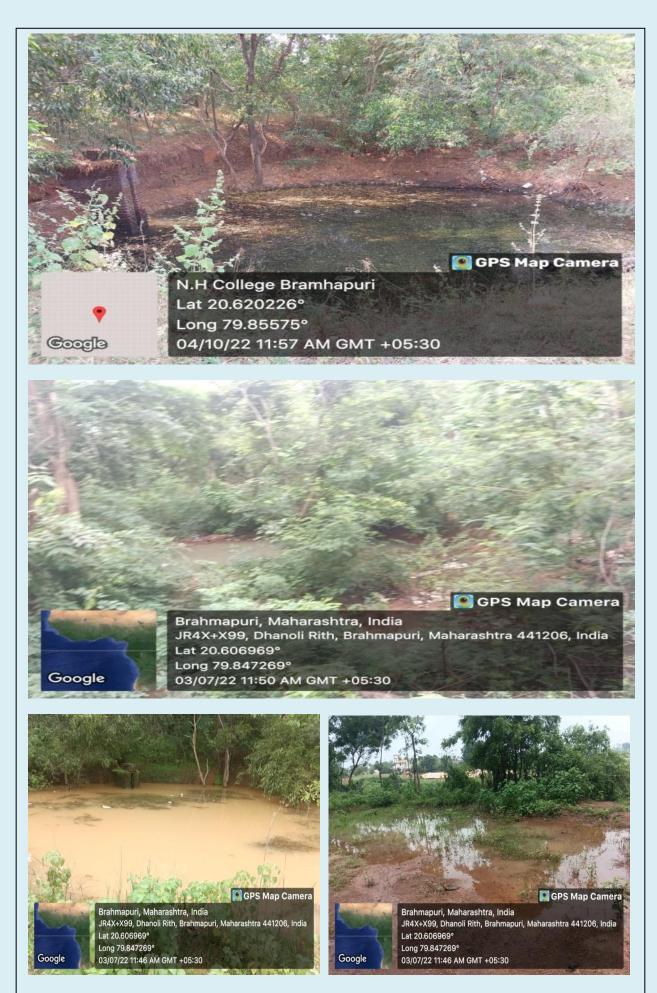

Garden and Lawn are built on slopes in Step formation to Maximize the Rain water harvesting and prevent Soil erosion.

**Tree Plantation near Rainwater Harvesting Site** 

**Check Dam for Rain water Harvesting** 

Water canal attached to the Rainwater Harvesting Sites

**Water Storage Tanks** 

**Rainwater Harvesting Sites** 

Water Distribution System in the campus