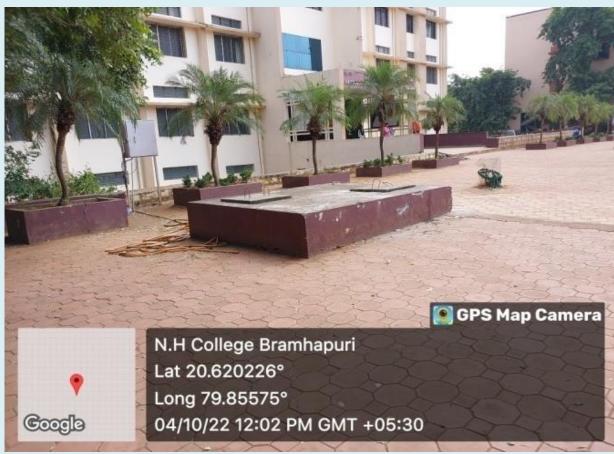

#### Water Conservation Facilities available in the institution

**Roof Top Rain Water Harvesting** 

Soak pit and Canals for laboratory waste water Management

Paving blocks through which rain water percolate in the soil or flow down to rain water harvesting site and prevent Soil Erosion