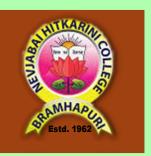

#### Water Conservation Facilities available in the institution

**Roof Top Rain Water Harvesting** 

Soak pit and Canals for laboratory waste water Management

Paving blocks through which rain water percolate in the soil or flow down to rain water harvesting site and prevent Soil Erosion

Garden and Lawn are built on slopes in Step formation to Maximize the Rain water harvesting and prevent Soil erosion.

**Tree Plantation near Rainwater Harvesting Site** 

**Check Dam for Rain water Harvesting** 