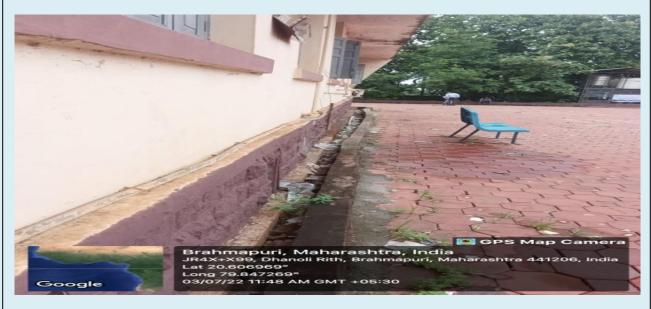

#### Water Conservation Facilities available in the institution

**Roof Top Rain Water Harvesting** 

Soak pit and Canals for laboratory waste water Management

Paving blocks through which rain water percolate in the soil or flow down to rain water harvesting site and prevent Soil Erosion

Garden and Lawn are built on slopes in Step formation to Maximize the Rain water harvesting and prevent Soil erosion.

**Tree Plantation near Rainwater Harvesting Site** 

**Check Dam for Rain water Harvesting** 