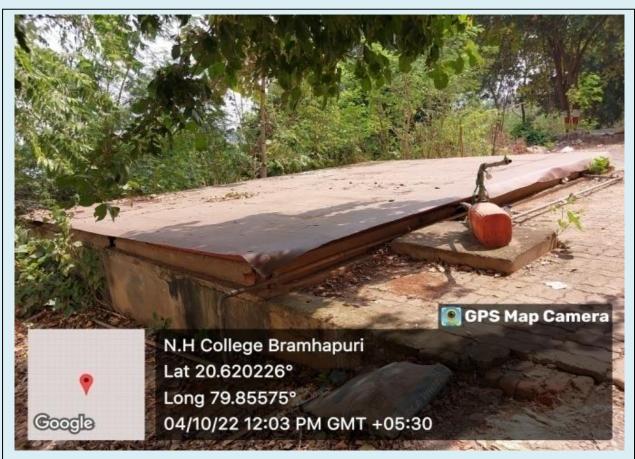

Water canal attached to the Rainwater Harvesting Sites

**Water Storage Tanks** 

**Rainwater Harvesting Sites** 

Water Distribution System in the campus