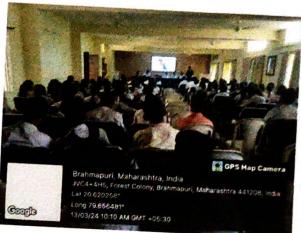

Career Guidance cell & Training and Placement Cell jointly organized Gondwana University, Gadchiroli sponsored Six Days Workshop on Personality Development during 11<sup>th</sup> to 16<sup>th</sup> March, 2024. Inauguration ceremony of workshop was held on 11th March, 2024 at Late Hiralalji Bhaiya Memorial Hall, NH College, Bramhapuri on 10:00 am. Dr. D.H. Gahane, Principal, N.H. College presided over the programme, Dr. Shashikant Bambole, RECBT Trainer, Bramhapuri inaugurated the workshop, Dr. S.M. Skekokar, Vice-Principal, N.H. College, and Student Development Officer, were present as a chief guests.

16<sup>th</sup> March, Procrastination Management, their importance in overall development, Key features of Procrastination, were discussed with various effective examples. All these topics are covered with practical demonstrations. Study material, Notes and pre-recorded videos were shared among the students. 102 students were registered and actively participated into workshop.