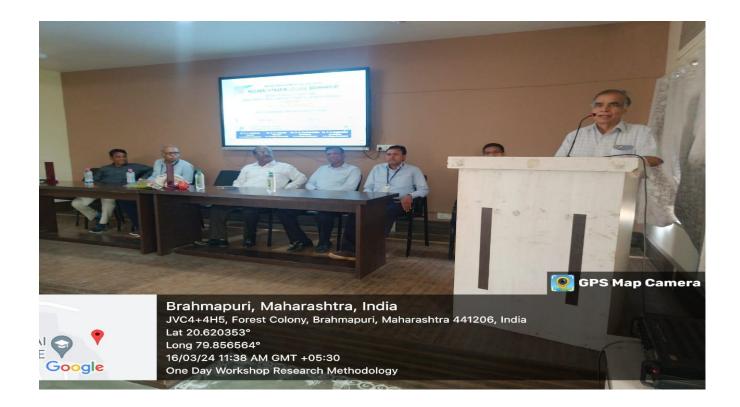

Career Guidance cell & Training and Placement Cell jointly organized Gondwana University, Gadchiroli sponsored Six Days Workshop on Personality Development during 11<sup>th</sup> to 16<sup>th</sup> March, 2024. Inauguration ceremony of workshop was held on 11th March, 2024 at Late Hiralalji Bhaiya Memorial Hall, NH College, Bramhapuri on 10:00 am. Dr. D.H. Gahane, Principal, N.H. College presided over the programme, Dr. Shashikant Bambole, RECBT Trainer, Bramhapuri inaugurated the workshop, Dr. S.M. Skekokar, Vice-Principal, N.H. College, and Student Development Officer, were present as a chief guests.