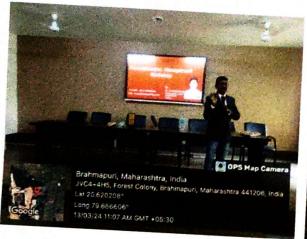

Career Guidance cell & Training and Placement Cell jointly organized Gondwana University, Gadchiroli sponsored Six Days Workshop on Personality Development during 11<sup>th</sup> to 16<sup>th</sup> March, 2024. Inauguration ceremony of workshop was held on 11th March, 2024 at Late Hiralalji Bhaiya Memorial Hall, NH College, Bramhapuri on 10:00 am. Dr. D.H. Gahane, Principal, N.H. College presided over the programme, Dr. Shashikant Bambole, RECBT Trainer, Bramhapuri inaugurated the workshop, Dr. S.M. Skekokar, Vice-Principal, N.H. College, and Student Development Officer, were present as a chief guests.

During this Six Days Dr. Shashikant Bambole, RECBT Trainer, Bramhapuri guided the student very effectively on "Personality Development through REBT". In his inaugural speech concept of personality and various aspects of personality development were discussed in details. On 12th March Philosophy of Rational Emotive Behavior Therapy, importance of beliefs were discussed, and the session followed by question and answers. The participative session was on 13 March on Script of Emotions and Structure of REBT, examples discussed about Irrational Beliefs and their practical effects on psychological development. On 14th March Anxiety Management, and Sleep Hygiene were discussed. On 15th March Time Management, their various practical activities were discussed and very useful smart tips given for time management. The activity based session conducted on