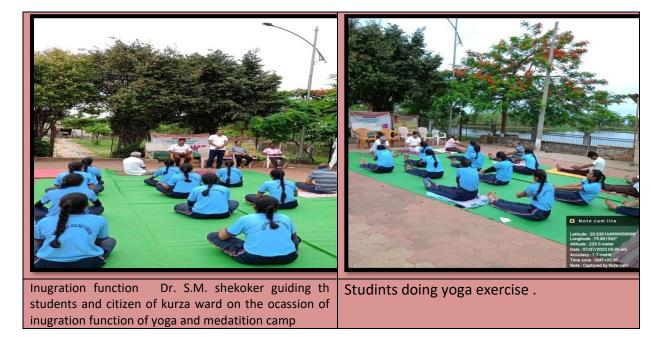

#### **Report** :

This year Department of Physical Education & Sports N.H. College Bramhapuri collaboration with Patanjali yoga Samiti was organised 10 Days Outreach Yoga and Meditation Camp on 05th To 15 July 2023at Vitthal Rukmini Mandir Kurza **Bramhapuri** 96 of students participated in the Camp . The present situation is happy and Mental health, increasing stress of every person day by day,. The purpose of the camp To perform and deliver selfless service to the humanity for the students and citizen of kurza. Information is provided by the program. Lessons on how we can keep our health healthy through yoga pranayama are also given in these programs. The main objective of the Department of Physical Education and Sports is that every person should be physically fit and mentally strong so that they can carry out their daily activities and lead a happy life. The students were educated on importance of Yoga. They were explained how yoga helps in maintaining not only physical and mental health but also a healthy social life. The yoga trainer, Shri Naresh ji Thakker Taluka Incharge patanjali yoga samiti Dr. S.M. Shekoker and Dr. K.M. Sharma taught the students various Aasanas and Paranayama He started the session with warming up and stretching followed by various asanas. After Asanas session students were also taught the pranayama for longevity. Addressing the students the occasion. on Principal sir Dr. D.H. Gahane appealed to the students and citizen of kurza to include yoga in their daily routine for its wholesome and salubrious effects on the mind, body and soul. Shri. Yaswantji talmale, Dr. Rajeshwer Rakhade, Dr. Naresh Wabankule Shri Ashokji Urade, Shri Ramkrishan dhote, Ku.Neha Selokar Lomesh pilare, present on the occasion.

### Training schedule : Morning session : 5.00am To 7.30am

- Prayer
- Warming Up Exercise
- Yoga Asanas
- Meditation Santipath