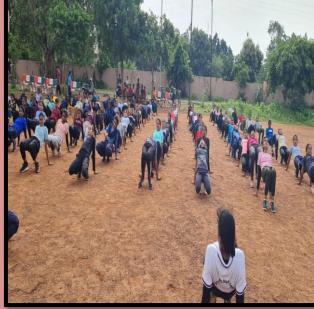

### **Physical Fitness Camp**

| Name of Activity organized          | Physical Fitness Camp                                             |
|-------------------------------------|-------------------------------------------------------------------|
| Title of activity                   | 10 days Physical Fitness Camp                                     |
| Name of Organizing Department       | Dept. of Physical Education & Sports of N. H. College, Bramahpuri |
| Date of activity organized          | 01/08/2023 to 10/08/2023                                          |
| Name of the Coordinator of activity | Dr. S. M. Shekokar, Dr.K.M. Sharma                                |
| No. of Students participated        | 135                                                               |
| Venue                               | N.H. College Bramhapuri Campus                                    |

#### **Brief Description:**

Ten days Physical Fitness Camp was organised by Dept. Of Physical Education on College ground. The Programme was inaugurated By Vice Principal Dr. D.H. Gahane . Dr. S.M. Shekoker, Dr. K.M. Sharma .

A healthy body live in a healthy mind. The students will be given an ample opportunity to exhibit their inherent talent, exuberant skills and charismatic leadership qualities. . on the occasion Dr. D.H. Gahane said, most people think sports camps are for students learning to play soccer basketball, tennis or some other little league sport. But adult training camps are becoming a popular way for recreational athletes to ramp up their sports skills and fitness levels. There are camps that cater to every sport, age, and Certificates for all the participants will be distributed last day of camp. **Total 135 students** actively participated in the physical fitness camp. Dr. S.M. Shekoker HOD Phy. Edu. Dept. delivered the welcome address The program was conducted by Dr. K.M Sharma and Sanju Meshram proposed vote of thanks.