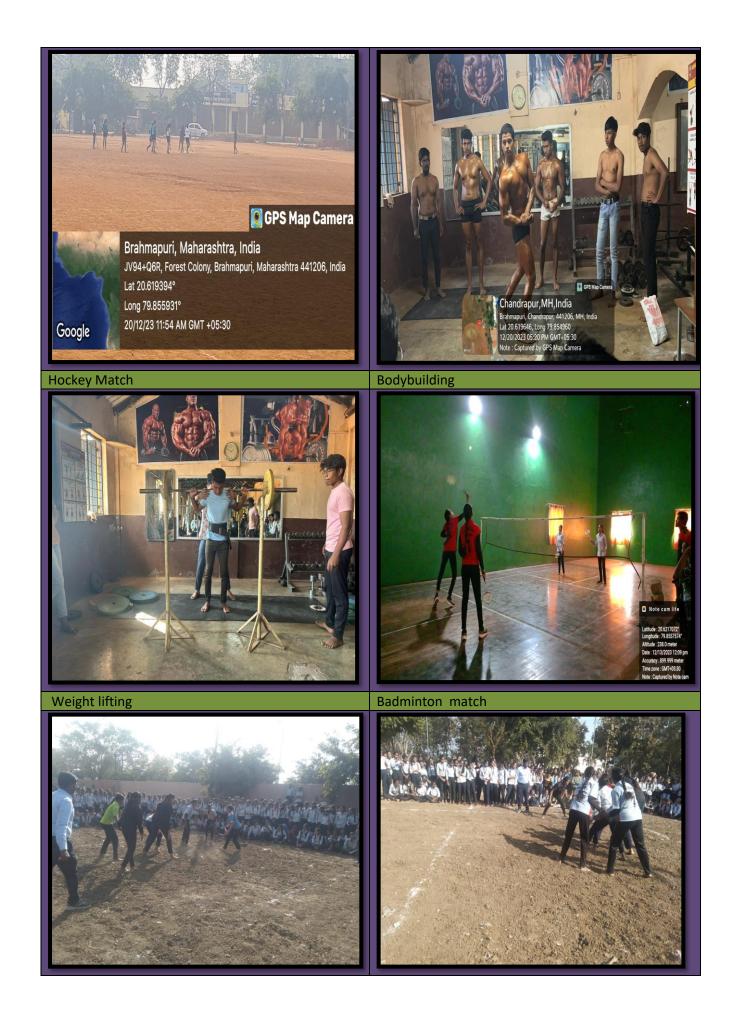

### **Department of Physical Education & Sports**

| Sr.No | Name Play Grounds               | Numbers of Play<br>Grounds | Remarks |
|-------|---------------------------------|----------------------------|---------|
| 1     | Indoor Stadium                  |                            |         |
|       | Badminton, Wrestling, Judo      | 1                          |         |
|       | karate, Teakwondo, Chess        |                            |         |
| 2     | Health Center (Best             |                            |         |
|       | Physique Weight Lifting , Power | 1                          |         |
|       | Lifting)                        |                            |         |
| 3     | Yoga Hall                       | 1                          |         |
| 4     | Table tennis Hall , (Chess&     | 1                          |         |
|       | Carom)                          | 1                          |         |
| 5     | Athletic Track (200M) Long      |                            |         |
|       | Jump , High Jump Pit, Shot Put, | 1                          |         |
|       | Javelin & Discus Throw,         | T                          |         |
|       | Hammer Throw etc.               |                            |         |
| 6     | Basketball                      | 1                          |         |
| 7     | Football                        | 1                          |         |
| 8     | Hockey & 5 Side Hockey          | 1                          |         |
| 9     | Handball                        | 1                          |         |
| 10    | Volleyball                      | 1                          |         |
| 11    | Netball                         | 2                          |         |
| 12    | Softball                        | 1                          |         |
| 13    | Tug of War                      | 1                          |         |
| 14    | Kho-Kho                         | 1                          |         |

### Session 2023-2024

GUG Inter-Collegiate tournament participated - 29

Total Play Ground Facility available - 21

Total student was participated in academic year -350

# Nevjabai Hitkarini College Bramhapuri Dist. Chandrapur Department of Physical Education and Sports 2023-2024 <u>N.H. College Play Grounds</u>