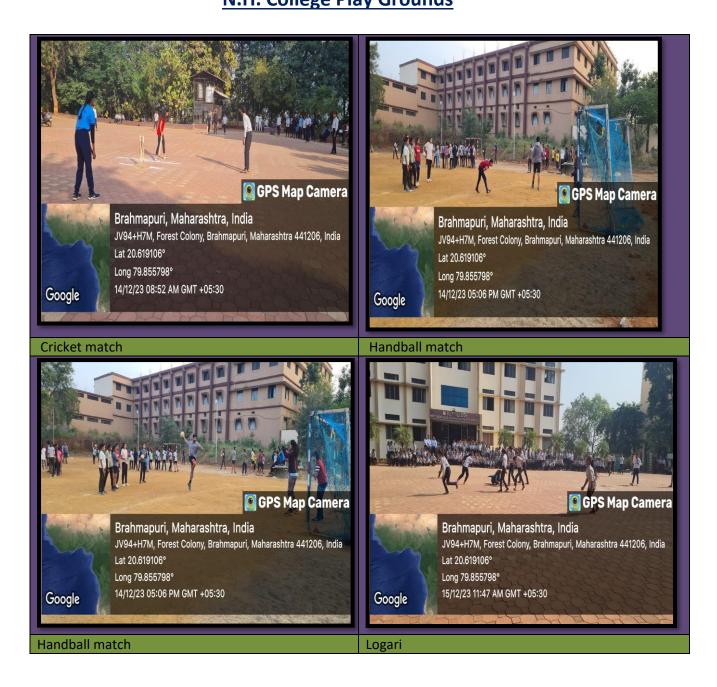

### **Department of Physical Education & Sports**

| Sr.No | Name Play Grounds               | Numbers of Play<br>Grounds | Remarks |
|-------|---------------------------------|----------------------------|---------|
| 1     | Indoor Stadium                  |                            |         |
|       | Badminton, Wrestling, Judo      | 1                          |         |
|       | karate, Teakwondo, Chess        |                            |         |
| 2     | Health Center (Best             |                            |         |
|       | Physique Weight Lifting , Power | 1                          |         |
|       | Lifting)                        |                            |         |
| 3     | Yoga Hall                       | 1                          |         |
| 4     | Table tennis Hall , (Chess&     | 1                          |         |
|       | Carom)                          | 1                          |         |
| 5     | Athletic Track (200M) Long      |                            |         |
|       | Jump , High Jump Pit, Shot Put, | 1                          |         |
|       | Javelin & Discus Throw,         | T                          |         |
|       | Hammer Throw etc.               |                            |         |
| 6     | Basketball                      | 1                          |         |
| 7     | Football                        | 1                          |         |
| 8     | Hockey & 5 Side Hockey          | 1                          |         |
| 9     | Handball                        | 1                          |         |
| 10    | Volleyball                      | 1                          |         |
| 11    | Netball                         | 2                          |         |
| 12    | Softball                        | 1                          |         |
| 13    | Tug of War                      | 1                          |         |
| 14    | Kho-Kho                         | 1                          |         |

### Session 2023-2024

GUG Inter-Collegiate tournament participated - 29

Total Play Ground Facility available - 21

Total student was participated in academic year -350

# Nevjabai Hitkarini College Bramhapuri Dist. Chandrapur Department of Physical Education and Sports 2023-2024 <u>N.H. College Play Grounds</u>