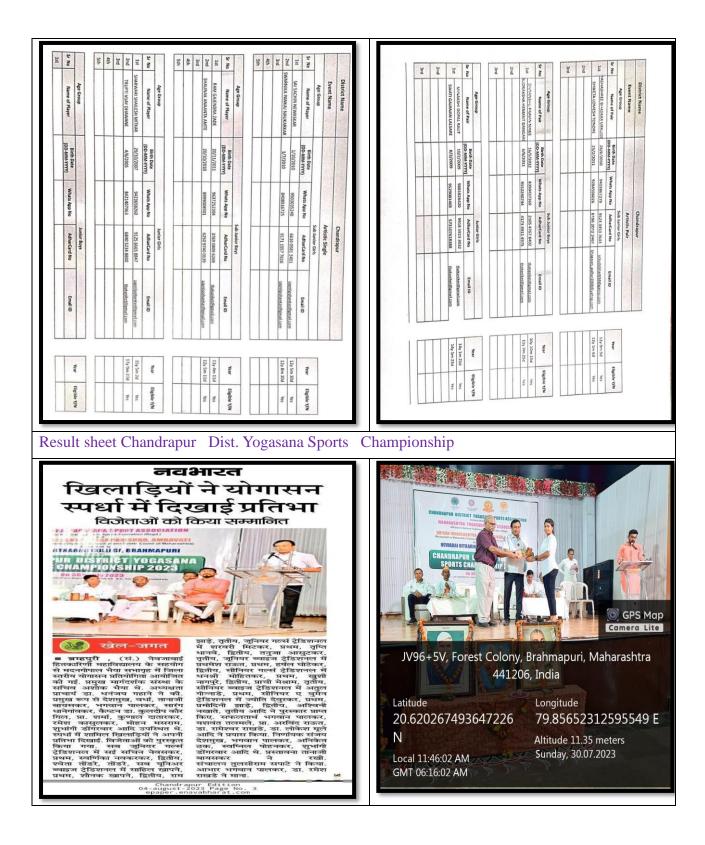

> Chandrapur Dist. Yogasana Sports Championship 30<sup>th</sup> July 2023

| Name of program                                                           | Chandrapur Dist. Yogasana Sports Championship                 |  |
|---------------------------------------------------------------------------|---------------------------------------------------------------|--|
| Organised by                                                              | Department of Physical Education & Sports Associate with      |  |
|                                                                           | Chandrapur District Yogasana Sports Association & Maharashtra |  |
|                                                                           | Yogasana Sports Association                                   |  |
| Date                                                                      | 30 July 2023                                                  |  |
| Venue                                                                     | N.H. College Bramhapuri                                       |  |
| Total no of Players                                                       | 46                                                            |  |
| Name of Incharge                                                          | Dr. S.M. Shekoker ,Dr.K.M. Sharma,                            |  |
| Resource/ Chief Non. Shri Ashokji Bhaiya Secretary NBH Edu. Society ,Dr.E |                                                               |  |
| Guest                                                                     | Gahane Principal &, Shri Bhgwanji Palkar Dr. S.M. Shekoker    |  |
|                                                                           | Vice-principal, Shri Tanaji Bayskar A.N. C. Warora            |  |

### Glimpse of Chandrapur Dist. Yogasana Sports Championship

चंद्रपूर जिल्हा योगासन स्पोर्ट्स असोसिएशन, चंद्रपूर Asst.Prof.Tanaji Bayskar District Co-Ordinator Mob. No.9594909981 प्रति. प्राचार्य नेवजाबाई हितकारिणी महाविद्यालय, ब्रहमपुरी जिल्हा, चंद्रपूर महाराष्ट्र. माननीय महोदय आपण आपल्या महाविद्यालयामध्ये जिल्हा स्तरीय योगासन स्पर्धा दि .३०.०७.२०२३ ला आयोजित करण्याकरिता चंद्रपूर जिल्हा योगासन संघटनेला सहकार्य केल्याबद्दल आपले खूप खूप आभार. असेच आपले सहकार्य सदैव संघटनेला लाभत राहावे ही नम विनंती. धन्यवाद। दिनांक -03.07.2023 आपला विश्वासु स्थळ - ब्रह्मपुरी र्मित प्र कि ना 23 राजनी वायस्कर सचिव चंद्रपूर जिल्हा योगासन स्पोर्ट्स असोसिएशन Apprecation Letter Sr No 1st 2nd 3rd 4th Sth 1st 2nd 3rd 4th 
 Age Georgy
 Birth Date