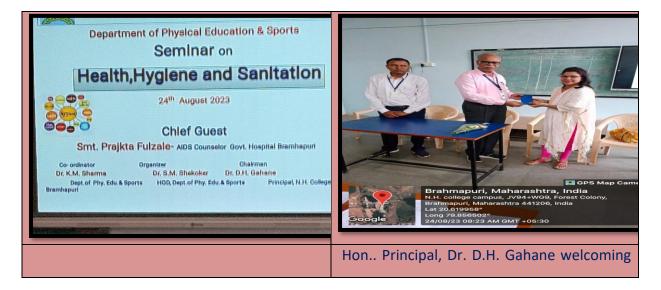

#### Departmental activities are run:

1. Physical Efficiency Classes 2. Physical Test & Medical Test 3. International yoga day 4. National Sports day celebration 5. Tree Plantation 6. Physical Fitness Training Camp , 7.Workshop on Health and Hygiene 9. Different Games Training & Coaching Camp.10. Educational Tour. 11. Trekking Camp.12. Medical Check up Camp for College Teaching & Non Teaching Staff. 13. Intramural tournament . 14. National Day Celebration.