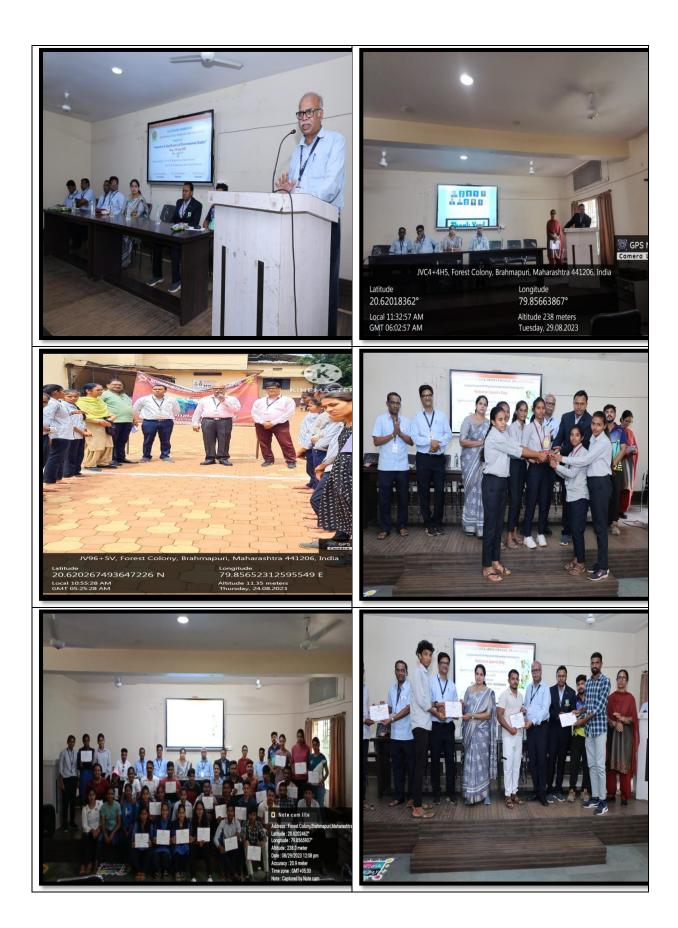

uests by Certificates and Memento. Dr. S.M. Shekoker HOD Phy. Edu. Dept. delivered the welcome address The program was conducted by Dr. K.M Sharma and Sanju Meshram proposed vote of thanks.

Dr. S.M. Shekoker, Dr.K.M. Sharma, Shri Sanju Meshram & Shri Vikas patil, worked hard to make this program a success

A large number of students and players would have been present to make this program success. All the member of sports committee worked hard to make program success.

#### **Outcomes/impact of the Activity :**

Students playing sports and games helps students improve their self-esteem, social skills, and confidence. It also teaches them about time management and discipline. Moreover, it can also be used as a career path or hobby. Besides, it helps students reduce stress and depression.







Intela L

Head Spartment of Physical Educations Nevjabai Hitkarini College Bramhapuri, Dist. Chandrapur

Principal Vevjabai Hitkaringeolesemhapuri

Nevjaba Bramhapuri-441 206

REPORT OF SEMINOR ON HEALTH HYGIENE AND SENTATION 24 Aug. 2023

| Name of Activity organized                  | Seminar Health Hygiene and Sensation                                                        |
|---------------------------------------------|---------------------------------------------------------------------------------------------|
| Title of activity                           | Seminar Health Hygiene and Sensation                                                        |
| Date of activity organized                  | 24-08-2023