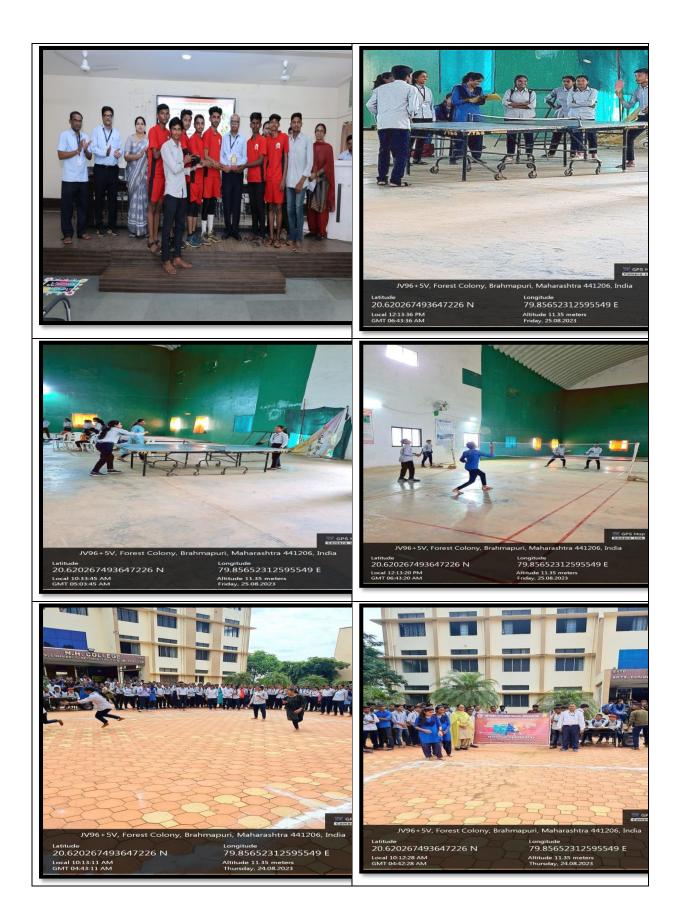

sts by Certificates and Memento. Dr. S.M. Shekoker HOD Phy. Edu. Dept. delivered the welcome address The program was conducted by Dr. K.M Sharma and Sanju Meshram proposed vote of thanks.

Dr. S.M. Shekoker, Dr.K.M. Sharma, Shri Sanju Meshram & Shri Vikas patil, worked hard to make this program a success

A large number of students and players would have been present to make this program success. All the member of sports committee worked hard to make program success.

#### **Outcomes/impact of the Activity :**

Students playing sports and games helps students improve their self-esteem, social skills, and confidence. It also teaches them about time management and discipline. Moreover, it can also be used as a career path or hobby. Besides, it helps students reduce stress and depression.







Intela L

Head Spartment of Physical Educations Nevjabai Hitkarini College Bramhapuri, Dist. Chandrapur

Principal Vevjabai Hitkaringeolesemhapuri

Nevjaba Bramhapuri-441 206

REPORT OF SEMINOR ON HEALTH HYGIENE AND SENTATION 24 Aug. 2023

| Name of Activity organized                  | Seminar Health Hygiene and Sensation                                                        |
|---------------------------------------------|---------------------------------------------------------------------------------------------|
| Title of activity                           | Seminar Health Hygiene and Sensation                                                        |
| Date of activity organized                  | 24-08-2023