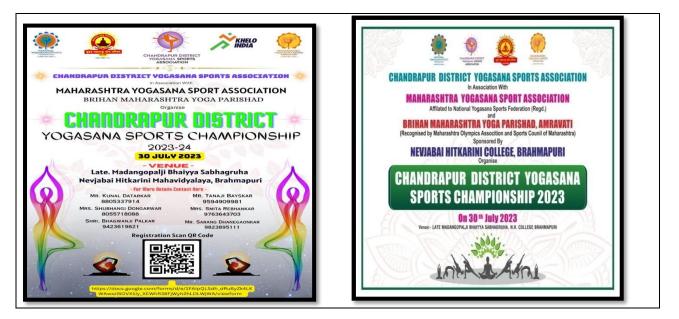

> Chandrapur Dist. Yogasana Sports Championship 30<sup>th</sup> July 2023

| Name of program                                                           | Chandrapur Dist. Yogasana Sports Championship                 |  |
|---------------------------------------------------------------------------|---------------------------------------------------------------|--|
| Organised by                                                              | Department of Physical Education & Sports Associate with      |  |
|                                                                           | Chandrapur District Yogasana Sports Association & Maharashtra |  |
|                                                                           | Yogasana Sports Association                                   |  |
| Date                                                                      | 30 July 2023                                                  |  |
| Venue                                                                     | N.H. College Bramhapuri                                       |  |
| Total no of Players                                                       | 46                                                            |  |
| Name of Incharge                                                          | Dr. S.M. Shekoker ,Dr.K.M. Sharma,                            |  |
| Resource/ Chief Non. Shri Ashokji Bhaiya Secretary NBH Edu. Society ,Dr.E |                                                               |  |
| Guest                                                                     | Gahane Principal &, Shri Bhgwanji Palkar Dr. S.M. Shekoker    |  |
|                                                                           | Vice-principal, Shri Tanaji Bayskar A.N. C. Warora            |  |

### Glimpse of Chandrapur Dist. Yogasana Sports Championship

चंद्रपूर जिल्हा योगासन स्पोर्ट्स असोसिएशन, चंद्रपूर Asst.Prof.Tanaji Bayskar District Co-Ordinator Mob. No.9594909981 प्रति. प्राचार्य नेवजाबाई हितकारिणी महाविद्यालय, ब्रहमपुरी जिल्हा, चंद्रपूर महाराष्ट्र. माननीय महोदय आपण आपल्या महाविद्यालयामध्ये जिल्हा स्तरीय योगासन स्पर्धा दि .३०.०७.२०२३ ला आयोजित करण्याकरिता चंद्रपूर जिल्हा योगासन संघटनेला सहकार्य केल्याबद्दल आपले खूप खूप आभार. असेच आपले सहकार्य सदैव संघटनेला लाभत राहावे ही नम विनंती. धन्यवाद। दिनांक -03.07.2023 आपला विश्वासु स्थळ - ब्रह्मपुरी र्मित प्र कि ना 23 राजनी वायस्कर सचिव चंद्रपूर जिल्हा योगासन स्पोर्ट्स असोसिएशन Apprecation Letter Sr No 1st 2nd 3rd 4th Sth 1st 2nd 3rd 4th 
 Age Georgy
 Birth Date