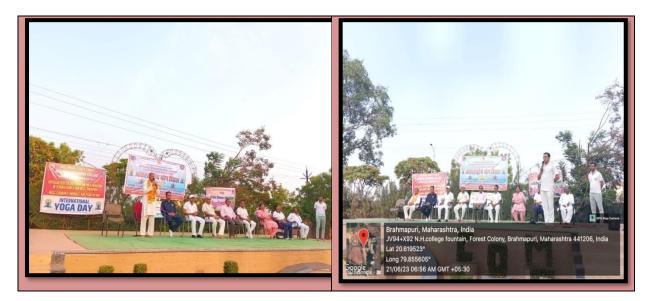

The 9<sup>th</sup> International Yoga Day was celebrated on 21st June 2023 the theme for this year is "Yoga for Vasudhaiv Kutumbakam" (Yoga for 'The World is One Family'). The NCC Unit (Army wing) A (Aff. To 3 Mah Girls BN NCC Nagpur & 20 Mah BN NCC Nagpur.), Department of Physical Education and Sports and N.H. Boys & Girls school in associated with Patanjali Yoga samiti Bramhapuri at 6.30am at N.H. College Premises. Chief Gust Hon., Shri Bhagwanji Palkar Chairman Bharat Swabhiman Samiti Bramhapuri , Hon. Dr. D.H. Gahane Principal N.H. College Bramhapuri,Dr. S.M. Shekoker Vice Principal & Hod phy.Edu. Dept., Hon. Shri Randive sir, Principal N.H. School Bramhapuri. Smt.Banpurkar madam ,Principal N.H. Girls school Bramhapuri. , Shri Nareshji Thakker Chairman patanjali

yoga samiti Bramhapuri, Lt. Abhjeet Parkarwar ,NCC Officer , Dr. Watti NSS Officer Shri Ashish Bode NCC Officer present on the stage

The asanas were demonstrated by the Shri Nareshji Thakker , according to the yoga Protocol 2023. NCC Cadets and NSS Voluntaries and students, all teaching and non-teaching staff participated in the yoga session. The session started with a short pray, followed by some standing, sitting and lying asanas. We also performed some pranayama. It was a refreshing start of the day. The session ended by performing some relaxing asanas, Principal Dr. D.H. Gahane emphasized on need of yoga in our life . There were around 761 enthusiastic participants including faculties and students who participated in this Program. The event ended with realizing and rediscovering the benefits of doing yoga asana and great feeling of inner peace. This event was co-ordinate by Lt. Abjeet Parkarwar.