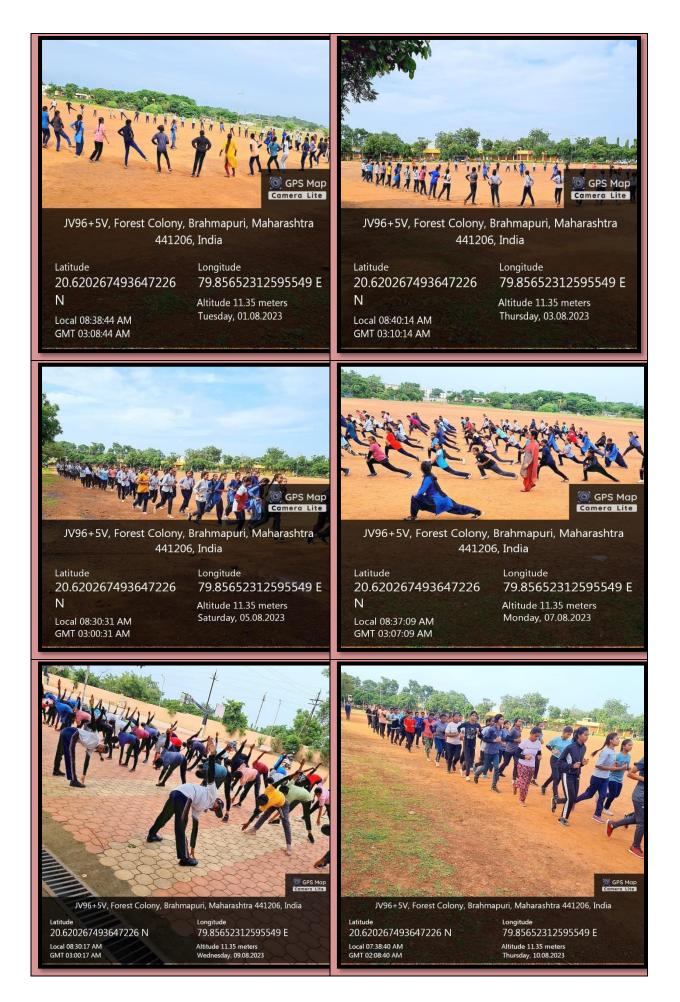

### **Physical Fitness Camp**

| Name of Activity organized          | Physical Fitness Camp                                             |
|-------------------------------------|-------------------------------------------------------------------|
| Title of activity                   | 10 days Physical Fitness Camp                                     |
| Name of Organizing Department       | Dept. of Physical Education & Sports of N. H. College, Bramahpuri |
| Date of activity organized          | 01/08/2023 to 10/08/2023                                          |
| Name of the Coordinator of activity | Dr. S. M. Shekokar, Dr.K.M. Sharma                                |
| No. of Students participated        | 135                                                               |
| Venue                               | N.H. College Bramhapuri Campus                                    |

#### **Brief Description:**

Ten days Physical Fitness Camp was organised by Dept. Of Physical Education on College ground. The Programme was inaugurated By Vice Principal Dr. D.H. Gahane . Dr. S.M. Shekoker, Dr. K.M. Sharma .

A healthy body live in a healthy mind. The students will be given an ample opportunity to exhibit their inherent talent, exuberant skills and charismatic leadership qualities. . on the occasion Dr. D.H. Gahane said, most people think sports camps are for students learning to play soccer basketball, tennis or some other little league sport. But adult training camps are becoming a popular way for recreational athletes to ramp up their sports skills and fitness levels. There are camps that cater to every sport, age, and Certificates for all the participants will be distributed last day of camp. **Total 135 students** actively participated in the physical fitness camp. Dr. S.M. Shekoker HOD Phy. Edu. Dept. delivered the welcome address The program was conducted by Dr. K.M Sharma and Sanju Meshram proposed vote of thanks.