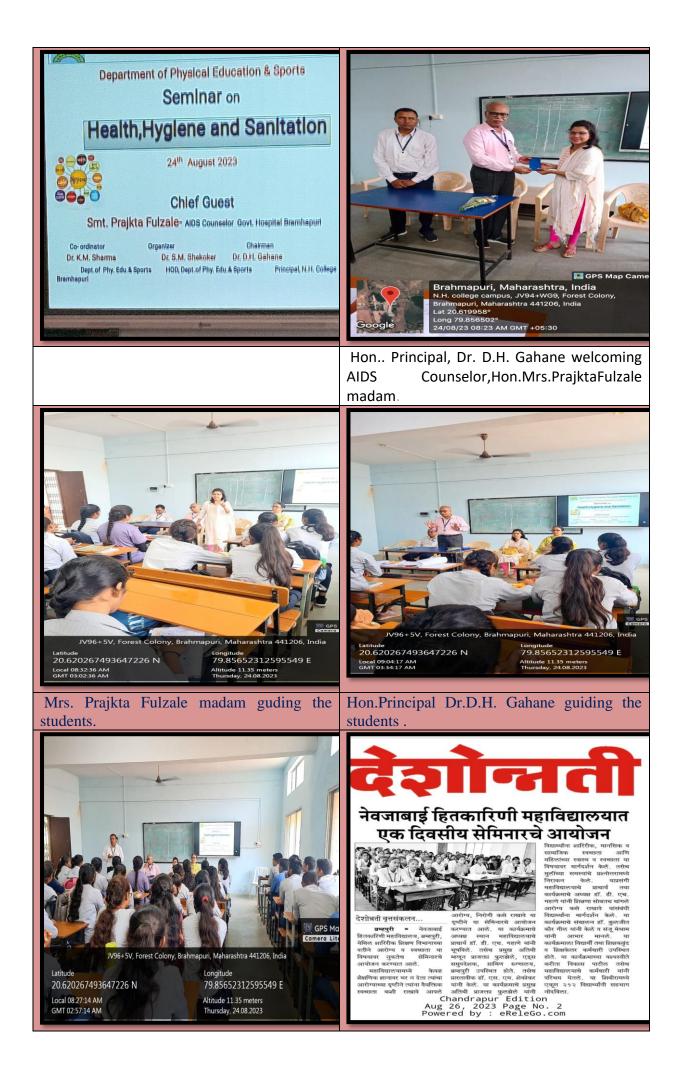

the Programm Mrs. Prajkta Phulzale guided the students on Physical ,Mental & Social Health and also the problems of girls were solved in question and answer session. On the occasion Principal of the College and the chairman of the program Dr.D.H. Gahane guided the students on how to maintain good health along with education.

The program of conducted by Dr.K.K. Gill and Mr. Sanju Meshram prposed vote of thanks. The programm was attended by students . Total 169 students activily participated in this seminar. Shri Vikas Patil and the Sports committee members gave their efforts for making Program successful .

**Outcomes :** Students learned about better health, Hygiene and sensation, confidence and overall growth

# Glimpse of Health Hygiene and Sanitation Seminar

24<sup>th</sup> Aug.2024





phelol

Head Jpartment of Physical Educations Nevjabai Hitkarini College Bramhapuri, Dist. Chandrapur



Principal Vevjabai Hitkarini Collegmhapuri Nevjabagramhapuri-441 206

### REPORT OF NATIONAL SPORTS DAY 23 to 29 Aug.2023)

| Name of program        | National sports day                                         |
|------------------------|-------------------------------------------------------------|
| Organised by           | Department of Physical Education & Sports                   |
| Date                   | 23/08/2023 To 29/08/2024                                    |
| Venue                  | N.H. College Bramhapuri                                     |
| Number of participants | 268                                                         |
| Name of Incharge       | Dr. S.