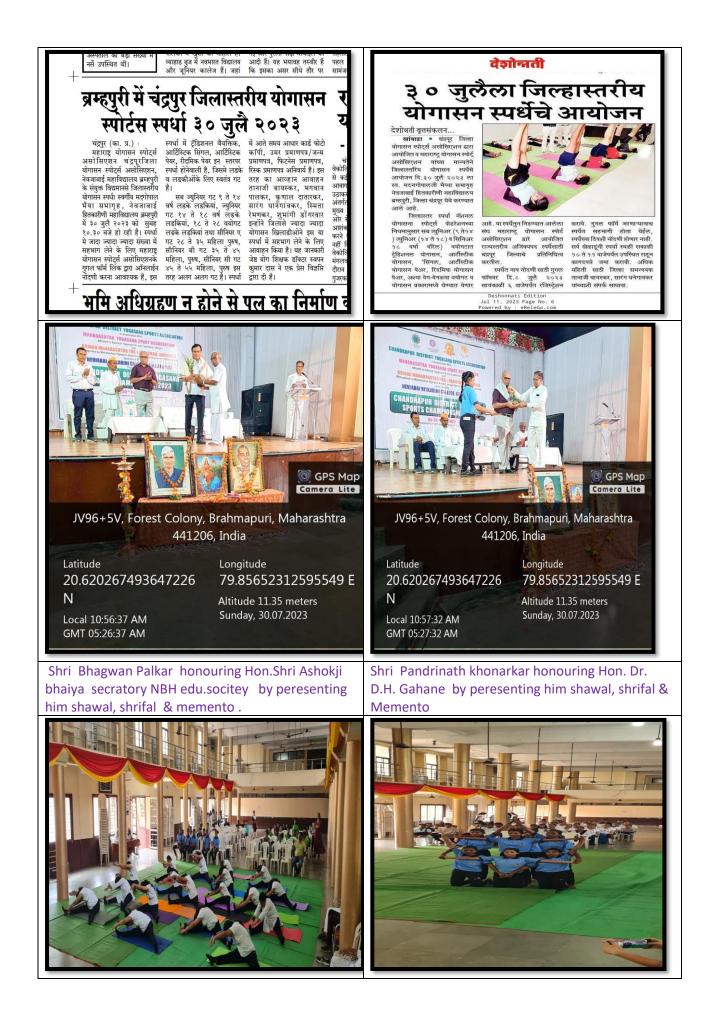

> Chandrapur Dist. Yogasana Sports Championship 30<sup>th</sup> July 2023

| Name of program                                                           | Chandrapur Dist. Yogasana Sports Championship                 |  |
|---------------------------------------------------------------------------|---------------------------------------------------------------|--|
| Organised by                                                              | Department of Physical Education & Sports Associate with      |  |
|                                                                           | Chandrapur District Yogasana Sports Association & Maharashtra |  |
|                                                                           | Yogasana Sports Association                                   |  |
| Date                                                                      | 30 July 2023                                                  |  |
| Venue                                                                     | N.H. College Bramhapuri                                       |  |
| Total no of Players                                                       | 46                                                            |  |
| Name of Incharge                                                          | Dr. S.M. Shekoker ,Dr.K.M. Sharma,                            |  |
| Resource/ Chief Non. Shri Ashokji Bhaiya Secretary NBH Edu. Society ,Dr.E |                                                               |  |
| Guest                                                                     | Gahane Principal &, Shri Bhgwanji Palkar Dr. S.M. Shekoker    |  |
|                                                                           | Vice-principal, Shri Tanaji Bayskar A.N. C. Warora            |  |

### Glimpse of Chandrapur Dist. Yogasana Sports Championship

चंद्रपूर जिल्हा योगासन स्पोर्ट्स असोसिएशन, चंद्रपूर Asst.Prof.Tanaji Bayskar District Co-Ordinator Mob. No.9594909981 प्रति. प्राचार्य नेवजाबाई हितकारिणी महाविद्यालय, ब्रहमपुरी जिल्हा, चंद्रपूर महाराष्ट्र. माननीय महोदय आपण आपल्या महाविद्यालयामध्ये जिल्हा स्तरीय योगासन स्पर्धा दि .३०.०७.२०२३ ला आयोजित करण्याकरिता चंद्रपूर जिल्हा योगासन संघटनेला सहकार्य केल्याबद्दल आपले खूप खूप आभार. असेच आपले सहकार्य सदैव संघटनेला लाभत राहावे ही नम विनंती. धन्यवाद। दिनांक -03.07.2023 आपला विश्वासु स्थळ - ब्रह्मपुरी र्मित प्र कि ना 23 राजनी वायस्कर सचिव चंद्रपूर जिल्हा योगासन स्पोर्ट्स असोसिएशन Apprecation Letter Sr No 1st 2nd 3rd 4th Sth 1st 2nd 3rd 4th 
 Age Georgy
 Birth Date