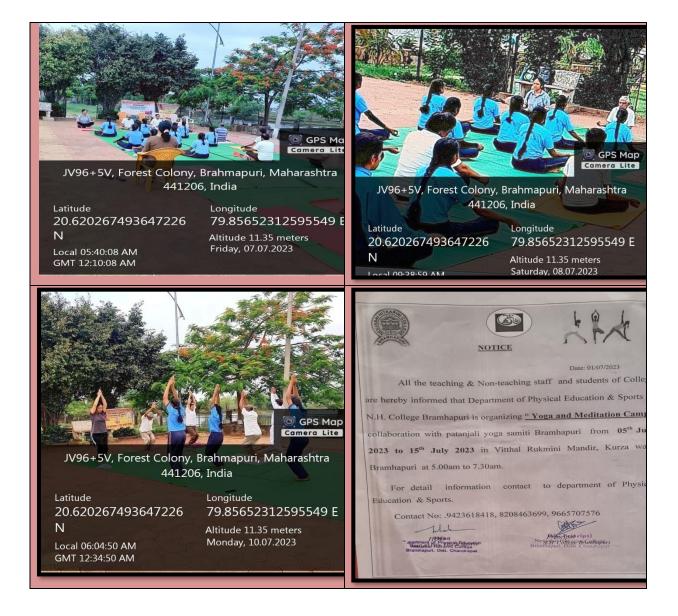

### REPORT OF OUT REACH YOGA & MEDITATION CAMP (ACADEMIC YEAR 2023-24)

| Name of Activity organized             | Yoga and Meditation camp             |
|----------------------------------------|--------------------------------------|
| Name of Organizating Department / Unit | Dept. of Physical Education & Sports |
| Title of activity                      | Outreach Yoga and Meditation camp    |
| Date of activity organized             | 05 to 15 <sup>th</sup> July.2023     |

| Name of the Coordinator of activity | Dr. S. M. Shekokar, Dr.K.M. Sharma                                                 |
|-------------------------------------|------------------------------------------------------------------------------------|
| Place of the Activity organized     | Department of Physical Education & Sports collaboration with Patanjali yoga Samiti |
| No. of Students participated        | 96                                                                                 |
| Venue                               | Vitthal Rukmini Mandir Kurza Bramhapuri                                            |

#### **Report** :

This year Department of Physical Education & Sports N.H. College Bramhapuri collaboration with Patanjali yoga Samiti was organised 10 Days Outreach Yoga and Meditation Camp on 05th To 15 July 2023at Vitthal Rukmini Mandir Kurza **Bramhapuri** 96 of students participated in the Camp . The present situation is happy and Mental health, increasing stress of every person day by day,. The purpose of the camp To perform and deliver selfless service to the humanity for the students and citizen of kurza. Information is provided by the program. Lessons on how we can keep our health healthy through yoga pranayama are also given in these programs. The main objective of the Department of Physical Education and Sports is that every person should be physically fit and mentally strong so that they can carry out their daily activities and lead a happy life. The students were educated on importance of Yoga. They were explained how yoga helps in maintaining not only physical and mental health but also a healthy social life. The yoga trainer, Shri Naresh ji Thakker Taluka Incharge patanjali yoga samiti Dr. S.M. Shekoker and Dr. K.M. Sharma taught the students various Aasanas and Paranayama He started the session with warming up and stretching followed by various asanas. After Asanas session students were also taught the pranayama for longevity. Addressing the students the occasion. on Principal sir Dr. D.H. Gahane appealed to the students and citizen of kurza to include yoga in their daily routine for its wholesome and salubrious effects on the mind, body and soul. Shri. Yaswantji talmale, Dr. Rajeshwer Rakhade, Dr. Naresh Wabankule Shri Ashokji Urade, Shri Ramkrishan dhote, Ku.Neha Selokar Lomesh pilare, present on the occasion.

### Training schedule : Morning session : 5.00am To 7.30am

- Prayer
- Warming Up Exercise
- Yoga Asanas
- Meditation Santipath