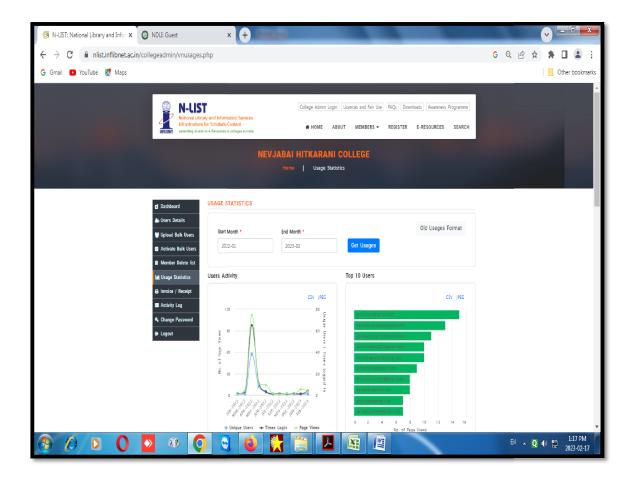

# CONTENT

| Sr. No. | Title                                                     |
|---------|-----------------------------------------------------------|
| 1       | Master Soft (Lib-Man) Certificate                         |
| 2       | Invoice of Master Soft (Lib-Man)                          |
| 3       | Master Soft (Lib-Man) Broacher                            |
| 4       | Invoice N-List Membership Fee Receipt                     |
| 5       | Subscription of University News Periodical 2023-24        |
| 6       | Subscription of Electronics For you                       |
| 7       | Subscription of Compilation Affairs Periodical 2023-24    |
| 8       | Subscription of AksharGatha Periodical 2023-24            |
| 9       | Subscription of Lalit Periodical 2023-24                  |
| 10      | Subscription of Parivartanacha watsaru Periodical 2023-24 |
| 11      | Invoice/Bill of Sai Jyoti Publication Nagpur 2023-24      |
| 12      | Bill of Cambridge Book House 2023-24                      |
| 13      | Screenshot of Lib-Man Sign in                             |
| 14      | Screenshot of Library Overview Details                    |
| 15      | Screenshot of NDL Home Page & Resources                   |
| 16      | Screenshot of Admin Dashboard                             |
| 17      | Screenshot of Activity Log Details                        |
| 18      | Screenshot of Usage Statistics                            |
| 19      | Screenshot of Daily Page Views                            |
| 20      | Screenshot of Users Details                               |
| 21      | Screenshot of E-Resources @N-List                         |