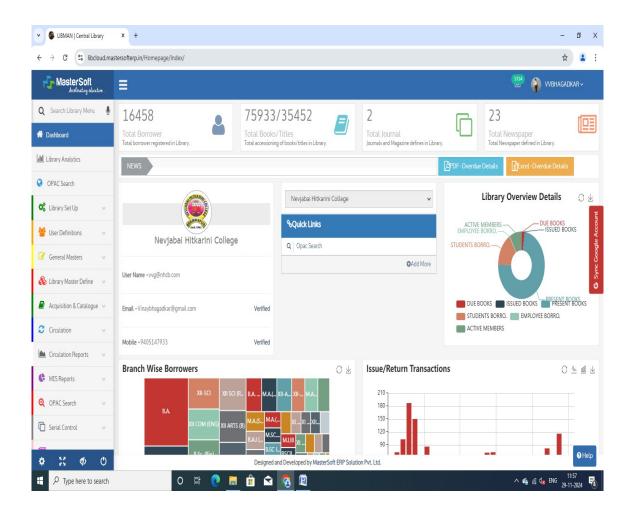

# CONTENT

| Sr. No. | Title                                                     |
|---------|-----------------------------------------------------------|
| 1       | Master Soft (Lib-Man) Certificate                         |
| 2       | Invoice of Master Soft (Lib-Man)                          |
| 3       | Master Soft (Lib-Man) Broacher                            |
| 4       | Invoice N-List Membership Fee Receipt                     |
| 5       | Subscription of University News Periodical 2023-24        |
| 6       | Subscription of Electronics For you                       |
| 7       | Subscription of Compilation Affairs Periodical 2023-24    |
| 8       | Subscription of AksharGatha Periodical 2023-24            |
| 9       | Subscription of Lalit Periodical 2023-24                  |
| 10      | Subscription of Parivartanacha watsaru Periodical 2023-24 |
| 11      | Invoice/Bill of Sai Jyoti Publication Nagpur 2023-24      |
| 12      | Bill of Cambridge Book House 2023-24                      |
| 13      | Screenshot of Lib-Man Sign in                             |
| 14      | Screenshot of Library Overview Details                    |
| 15      | Screenshot of NDL Home Page & Resources                   |
| 16      | Screenshot of Admin Dashboard                             |
| 17      | Screenshot of Activity Log Details                        |
| 18      | Screenshot of Usage Statistics                            |
| 19      | Screenshot of Daily Page Views                            |
| 20      | Screenshot of Users Details                               |
| 21      | Screenshot of E-Resources @N-List                         |