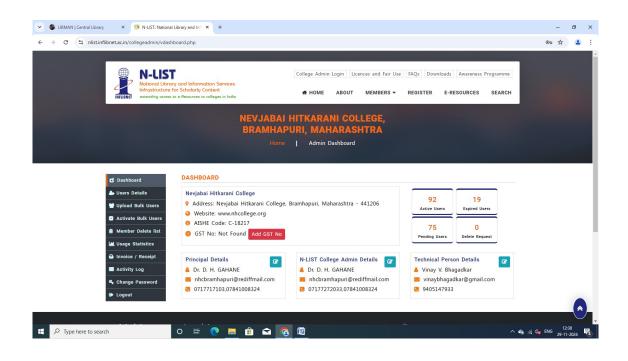

# CONTENT

| Sr. No. | Title                                                     |
|---------|-----------------------------------------------------------|
| 1       | Master Soft (Lib-Man) Certificate                         |
| 2       | Invoice of Master Soft (Lib-Man)                          |
| 3       | Master Soft (Lib-Man) Broacher                            |
| 4       | Invoice N-List Membership Fee Receipt                     |
| 5       | Subscription of University News Periodical 2023-24        |
| 6       | Subscription of Electronics For you                       |
| 7       | Subscription of Compilation Affairs Periodical 2023-24    |
| 8       | Subscription of AksharGatha Periodical 2023-24            |
| 9       | Subscription of Lalit Periodical 2023-24                  |
| 10      | Subscription of Parivartanacha watsaru Periodical 2023-24 |
| 11      | Invoice/Bill of Sai Jyoti Publication Nagpur 2023-24      |
| 12      | Bill of Cambridge Book House 2023-24                      |
| 13      | Screenshot of Lib-Man Sign in                             |
| 14      | Screenshot of Library Overview Details                    |
| 15      | Screenshot of NDL Home Page & Resources                   |
| 16      | Screenshot of Admin Dashboard                             |
| 17      | Screenshot of Activity Log Details                        |
| 18      | Screenshot of Usage Statistics                            |
| 19      | Screenshot of Daily Page Views                            |
| 20      | Screenshot of Users Details                               |
| 21      | Screenshot of E-Resources @N-List                         |