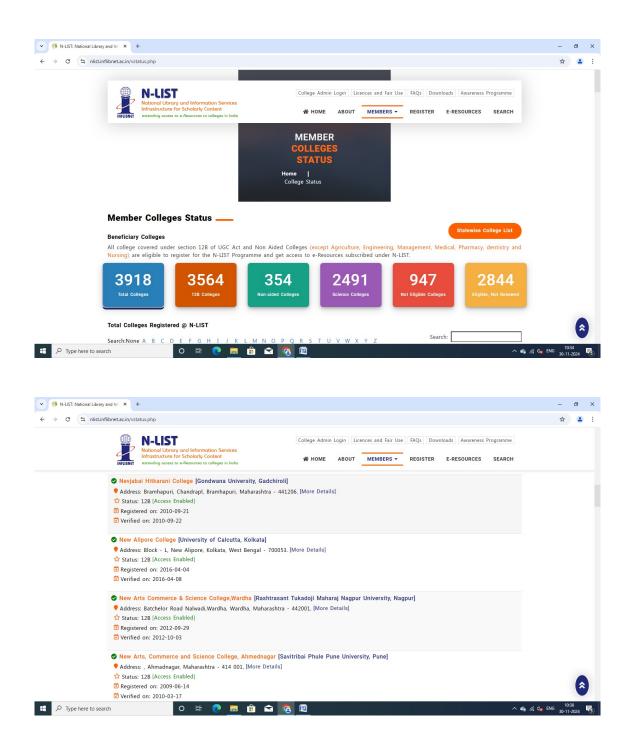

# CONTENT

| Sr. No. | Title                                                     |
|---------|-----------------------------------------------------------|
| 1       | Master Soft (Lib-Man) Certificate                         |
| 2       | Invoice of Master Soft (Lib-Man)                          |
| 3       | Master Soft (Lib-Man) Broacher                            |
| 4       | Invoice N-List Membership Fee Receipt                     |
| 5       | Subscription of University News Periodical 2023-24        |
| 6       | Subscription of Electronics For you                       |
| 7       | Subscription of Compilation Affairs Periodical 2023-24    |
| 8       | Subscription of AksharGatha Periodical 2023-24            |
| 9       | Subscription of Lalit Periodical 2023-24                  |
| 10      | Subscription of Parivartanacha watsaru Periodical 2023-24 |
| 11      | Invoice/Bill of Sai Jyoti Publication Nagpur 2023-24      |
| 12      | Bill of Cambridge Book House 2023-24                      |
| 13      | Screenshot of Lib-Man Sign in                             |
| 14      | Screenshot of Library Overview Details                    |
| 15      | Screenshot of NDL Home Page & Resources                   |
| 16      | Screenshot of Admin Dashboard                             |
| 17      | Screenshot of Activity Log Details                        |
| 18      | Screenshot of Usage Statistics                            |
| 19      | Screenshot of Daily Page Views                            |
| 20      | Screenshot of Users Details                               |
| 21      | Screenshot of E-Resources @N-List                         |