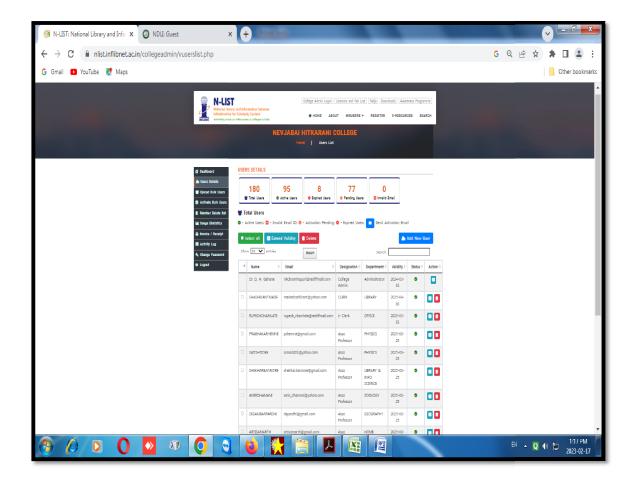

# CONTENT

| Sr. No. | Title                                                     |
|---------|-----------------------------------------------------------|
| 1       | Master Soft (Lib-Man) Certificate                         |
| 2       | Invoice of Master Soft (Lib-Man)                          |
| 3       | Master Soft (Lib-Man) Broacher                            |
| 4       | Invoice N-List Membership Fee Receipt                     |
| 5       | Subscription of University News Periodical 2023-24        |
| 6       | Subscription of Electronics For you                       |
| 7       | Subscription of Compilation Affairs Periodical 2023-24    |
| 8       | Subscription of AksharGatha Periodical 2023-24            |
| 9       | Subscription of Lalit Periodical 2023-24                  |
| 10      | Subscription of Parivartanacha watsaru Periodical 2023-24 |
| 11      | Invoice/Bill of Sai Jyoti Publication Nagpur 2023-24      |
| 12      | Bill of Cambridge Book House 2023-24                      |
| 13      | Screenshot of Lib-Man Sign in                             |
| 14      | Screenshot of Library Overview Details                    |
| 15      | Screenshot of NDL Home Page & Resources                   |
| 16      | Screenshot of Admin Dashboard                             |
| 17      | Screenshot of Activity Log Details                        |
| 18      | Screenshot of Usage Statistics                            |
| 19      | Screenshot of Daily Page Views                            |
| 20      | Screenshot of Users Details                               |
| 21      | Screenshot of E-Resources @N-List                         |