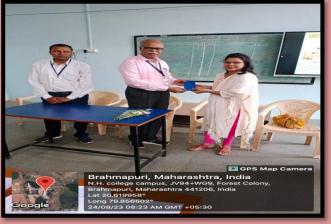

#### CERTIFICATE OF APPRECIATION

Awarded to Miss Mechatai Purushottam Narule student of B.Com. Part II for successfully attending "Certificate Course in Functional English" held from 01/02/2024 to 20/02/2024 under university approved skill based courses and Career Oriented Programme. She has secured B+grade.

Dr.M.A.Sheikh Coordinator

Dr.S.G.Choudhari Co-Coordinator Dr.D.H.Gahane Principal