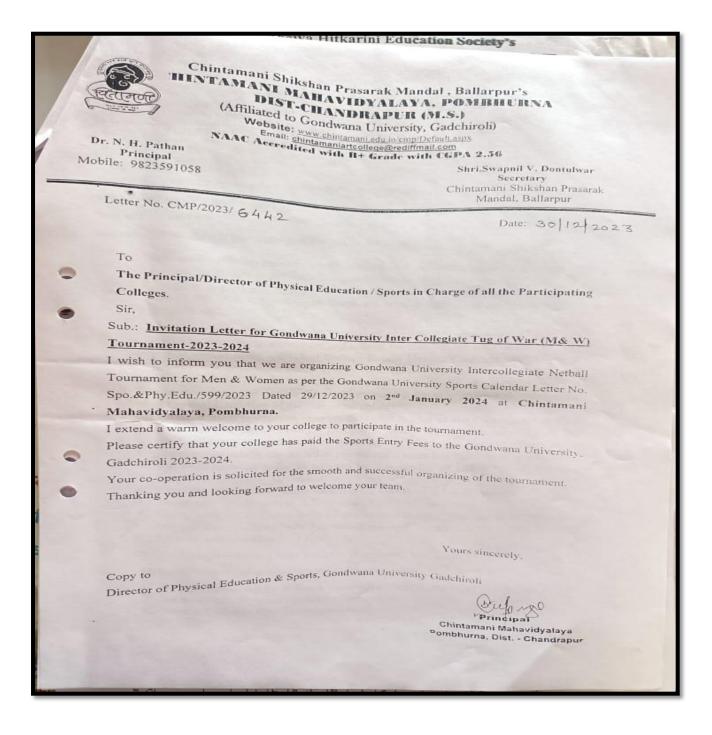

| 605060232351    | 406047170294                    | 675054137040     | 790350830827          | 615663498650     | 454071 635339    | 384504532998     | 826009061837      | 285412869507 | 655325079452     | 237109695301   | 960166312683         | 18  |                   | Adhar Card<br>No.                                                 |                                                                                                                                                                                          |

Intelo L

Head

partment of Physical Education
Nevjebal Hitkarini College
Bramhapuri, Dist. Chandrapur

Principal
Vevjaba Hitkarini Colbegmhapuri
Nevjaba Bramhapuri-441 206

# GUG Intercollegiate Tug.of war (Women) tournament 2 Jan.2024





Name of Participating College:-N.H.College, Bramhapuri Name of Tournament:-Tug of War

Section:-Women Name of Manager Prof/ Dr. K.M. Sharma
Venue:- Chintamani College Pombhurna Date:-02 Jan., 2024

His/Her Status :- Her

|      |                                                                                                             |                           |                     |                          | danna mannan  | THE PROPERTY                                         | PARTY DESIGNATION DAILS - OF URILL FOR                                          | 9707"URA   |                                     |                          |                                   |                    |                                                                   |