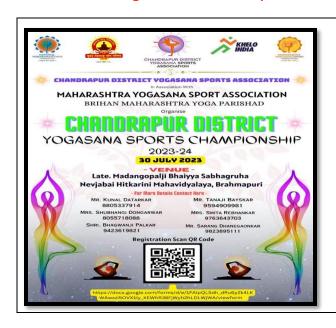

rts Association & Maharashtra |
|                     | Yogasana Sports Association                                   |
| Date                | 30 July 2023                                                  |
| Venue               | N.H. College Bramhapuri                                       |
| Total no of Players | 46                                                            |
| Name of Incharge    | Dr. S.M. Shekoker ,Dr.K.M. Sharma,                            |
| Resource/ Chief     | Non. Shri Ashokji Bhaiya Secretary NBH Edu. Society ,Dr.D.H.  |
| Guest               | Gahane Principal &, Shri Bhgwanji Palkar Dr. S.M. Shekoker    |
|                     | Vice-principal, Shri Tanaji Bayskar A.N. C. Warora            |

#### Glimpse of Chandrapur Dist. Yogasana Sports Championship





अस्पताल का बड़ा सख्या म नसें उपस्थित थीं। व्याहाड बुज में नवभारत विद्यालय आदी हैं। यह भयावह तस्वीर हैं पहल और जूनियर कालेज हैं। जहां कि इसका असर सीधे तौर पर सामंज

# ब्रम्हपुरी में चंद्रपुर जिलास्तरीय योगासन स्पोर्टस स्पर्धा ३० जुलै २०२३

चंद्रपुर (का. प्र.) :

पंद्रपुर (का. प्र.) :

प्राप्त स्पार्ट योगासन स्पोट्सं
असो सिएशन चंद्रपूरिजला
योगासन स्पोट्सं असोसिएशन,
नेवजावाई महाविद्यालय ब्रम्हपुरी
के संयुक्त विद्यालय ब्रम्हपुरी
योगासन स्पर्धा स्वर्गीय मदगोपाल
भैया समागृह, ने वजावाई
हिक्तक्षीणी महाविद्यालय ब्रम्हपुरी
में ३० जुलै २०२३ को सुबह
१०.३० वजे हो रही है। स्पर्धा
में आदा ज्यादा ज्यादा संख्या में
सहभाग त्वेन के लिए महाराष्ट्र
योगासन स्पोट्सं असोसिएशनके
पूगल फॉर्म लिंक द्वारा ऑनस्वानं
नांदणी करना आवश्यक है, इस

स्पर्धा में ट्रॅडिशनल वैयक्तिक, आर्टिस्टिक सिंगल, आर्टिस्टिक पेयर, रीदमिक