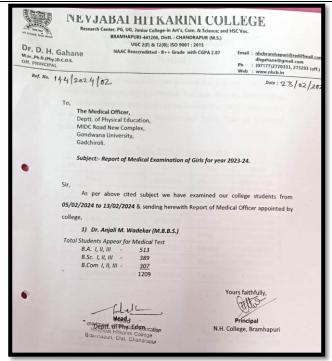

miero

Head

\*\*spartment of Physical Educations
Nevjebal Hitkarini College
Bramhapuri, Dist. Chandrapur

Principal
Vevjabai Hitkarini Collegmhapuri
Nevjaban ramhapuri-441 206

# Chandrapur Dist. Yogasana Sports Championship 30<sup>th</sup> July 2023

| Name of program     | Chandrapur Dist. Yogasana Sports Championship                 |
|---------------------|---------------------------------------------------------------|
| Organised by        | Department of Physical Education & Sports Associate with      |
|                     | Chandrapur District Yogasana Sports Association & Maharashtra |
|                     | Yogasana Sports Association                                   |
| Date                | 30 July 2023                                                  |
| Venue               | N.H. College Bramhapuri                                       |
| Total no of Players | 46                                                            |
| Name of Incharge    | Dr. S.M. Shekoker ,Dr.K.M. Sharma,                            |
| Resource/ Chief     | Non. Shri Ashokji Bhaiya Secretary NBH Edu. Society ,Dr.D.H.  |
| Guest               | Gahane Principal &, Shri Bhgwanji Palkar Dr. S.M. Shekoker    |
|                     | Vice-principal, Shri Tanaji Bayskar A.N. C. Warora            |

#### Glimpse of Chandrapur Dist. Yogasana Sports Championship

अस्पताल का बड़ा सख्या म नसें उपस्थित थीं। व्याहाड बुज में नवभारत विद्यालय आदी हैं। यह भयावह तस्वीर हैं पहल और जूनियर कालेज हैं। जहां कि इसका असर सीधे तौर पर सामंज