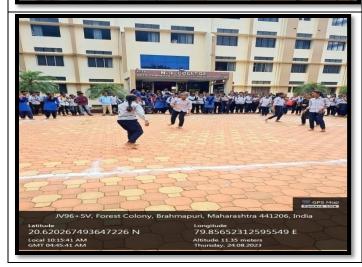

Phy. Edu. Dept. delivered the welcome address The program was conducted by Dr. K.M Sharma and Sanju Meshram proposed vote of thanks.

Dr. S.M. Shekoker, Dr.K.M. Sharma, Shri Sanju Meshram & Shri Vikas patil, worked hard to make this program a success

A large number of students and players would have been present to make this program success. All the member of sports committee worked hard to make program success.

#### **Outcomes/impact of the Activity:**

Students playing sports and games helps students improve their self-esteem, social skills, and confidence. It also teaches them about time management and discipline. Moreover, it can also be used as a career path or hobby. Besides, it helps students reduce stress and depression.

# Glimpse of National Sports day



























#### वेशोन्तती

## ने. हि. महाविद्यालय, ब्रम्हपुरी येथे राष्ट्रीय क्रीडा दिवस साजरा

देशोन्नती वृत्तसंकलन...

ब्रबपुरी = ने, हि. महाविद्यालय, ब्रम्हपुरी येथे राष्ट्रीय ब्रीडा दिवस मेजर ध्यानचंद जयंती मोठ्या उत्साहाने साजरी करण्यात आली. या प्रसंगी आयोजित कार्यक्रमात अध्यक्ष म्हणून महाविद्यालयाचे प्राचार्य डॉ. डी. ए महाविधालयाचे प्राचार्य डॉ. ही. प्र. प्र. महाविधालयाचे प्राचार्य ही. ही. पुष्पाण एम. शेक्षेकर शाहिल विधालया विधालया प्रमुख, डॉ. हर्षा ची. कारण्डेड प्राचार्य शाहिल विधालया हर्षा प्राचार्य हर्षा चारिका साविधालया अरुपुरी, इंडीडा समिती अप्यास डॉ. एम. ए. शेख, डॉ. गंजेड डांगे करना विभाग प्रमुख, प्रा. आनंद भीचर परिवेशक कविष्य हर्मा कर हरिया प्रमुख, प्रा. आनंद भीचर परिवेशक कविष्य हर्मा के शेखन हरिया प्राचीर करिया हर्मा प्राचीर करिया हरिया प्राचीर के स्थान डेंडिकर हत्यादी मान्यवर मंबादर