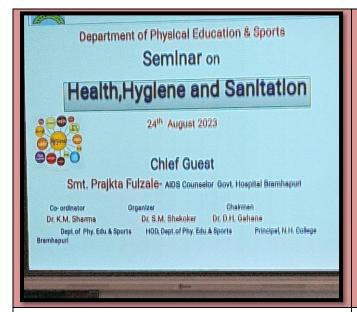

the Programm Mrs. Prajkta Phulzale guided the students on Physical, Mental & Social Health and also the problems of girls were solved in question and answer session. On the occasion Principal of the College and the chairman of the program Dr.D.H. Gahane guided the students on how to maintain good health along with education.

The program of conducted by Dr.K.K. Gill and Mr. Sanju Meshram prposed vote of thanks. The programm was attended by students . Total 169 students activily participated in this seminar. Shri Vikas Patil and the Sports committee members gave their efforts for making Program successful .

**Outcomes:** Students learned about better health, Hygiene and sensation, confidence and overall growth

# Glimpse of Health Hygiene and Sanitation Seminar

24<sup>th</sup> Aug.2024





Hon.. Principal, Dr. D.H. Gahane welcoming AIDS Counselor, Hon. Mrs. Prajkta Fulzale madam.







Hon.Principal Dr.D.H. Gahane guiding the students .



#### नेवजाबाई हितकारिणी महाविद्यालयात एक दिवसीय सेमिनारचे आयोजन



Dr.S.M. shekoker delivered introductory speech

| Nevjabai Hitkarini College, Bran<br>Department Of Physical Education<br>Seminar on |