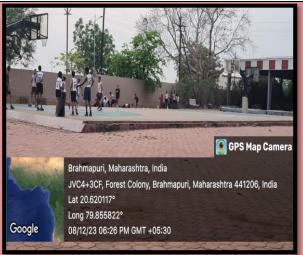

M. Sharma, Volleyball Coach Dr.S.M. Shekoker 46 layers attend the camp. The Programme was inaugurated By Principal Dr. D.H. Gahane . Dr. S.M. Shekoker, Dr. K.M. Sharma .

Dr. S.M. Shekoker HOD Phy. Edu. Dept. delivered the welcome address The program was conducted by Dr. K.M Sharma and Sanju Meshram proposed vote of thanks.

Dr. S.M. Shekoker, Dr.K.M. Sharma, Shri Sanju Meshram & Shri Vikas patil, worked hard to make this program a success.

#### **Outcomes/impact of the Activity:**

• Students will improve their Basketball Game fundamental skills through practice and understanding the tactical components

Students was Inspired to pursue dreams and set an example of healthy lifestyle.

Demonstrate self confidence while participating in physical activity

## Glimpse of Basketball Camp











| S. No. Same of Student A. Schaan Beech 19 1 Model of Schaan Beech 19 1 Model of Schaan Beech 19 1 Model of Schaan Beech 19 1 Model of Schaan Beech 19 1 Model of Schaan Beech 19 1 Model of Schaan Beech 19 1 Model of Schaan Beech 19 1 Model of Schaan Beech 19 1 Model of Schaan Beech 19 1 Model of Schaan Beech 19 1 Model of Schaan Beech 19 1 Model of Schaan Beech 19 1 Model of Schaan Beech 19 1 Model of Schaan Beech 19 1 Model of Schaan Beech 19 1 Model of Schaan Beech 19 1 Model of Schaan Beech 19 1 Model of Schaan Beech 19 1 Model of Schaan Beech 19 1 Model of Schaan Beech 19 1 Model of Schaan Beech 19 1 Model of Schaan Beech 19 1 Model of Schaan Beech 19 1 Model of Schaan Beech 19 1 Model of Schaan Beech 19 1 Model of Schaan Beech 19 1 Model of Schaan Beech 19 1 Model of Schaan Bee