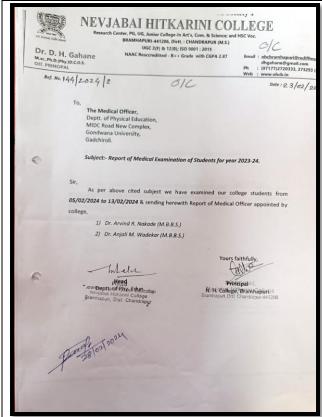

miero

Head

\*\*spartment of Physical Educations
Nevjebal Hitkarini College
Bramhapuri, Dist. Chandrapur

Principal
Vevjabai Hitkarini Collegmhapuri
Nevjaban ramhapuri-441 206

# Chandrapur Dist. Yogasana Sports Championship 30<sup>th</sup> July 2023

| Name of program     | Chandrapur Dist. Yogasana Sports Championship                 |
|---------------------|---------------------------------------------------------------|
| Organised by        | Department of Physical Education & Sports Associate with      |
|                     | Chandrapur District Yogasana Sports Association & Maharashtra |
|                     | Yogasana Sports Association                                   |
| Date                | 30 July 2023                                                  |
| Venue               | N.H. College Bramhapuri                                       |
| Total no of Players | 46                                                            |
| Name of Incharge    | Dr. S.M. Shekoker ,Dr.K.M. Sharma,                            |
| Resource/ Chief     | Non. Shri Ashokji Bhaiya Secretary NBH Edu. Society ,Dr.D.H.  |
| Guest               | Gahane Principal &, Shri Bhgwanji Palkar Dr. S.M. Shekoker    |
|                     | Vice-principal, Shri Tanaji Bayskar A.N. C. Warora            |

#### Glimpse of Chandrapur Dist. Yogasana Sports Championship

अस्पताल का बड़ा सख्या म नसें उपस्थित थीं। व्याहाड बुज में नवभारत विद्यालय आदी हैं। यह भयावह तस्वीर हैं पहल और जूनियर कालेज हैं। जहां कि इसका असर सीधे तौर पर सामंज