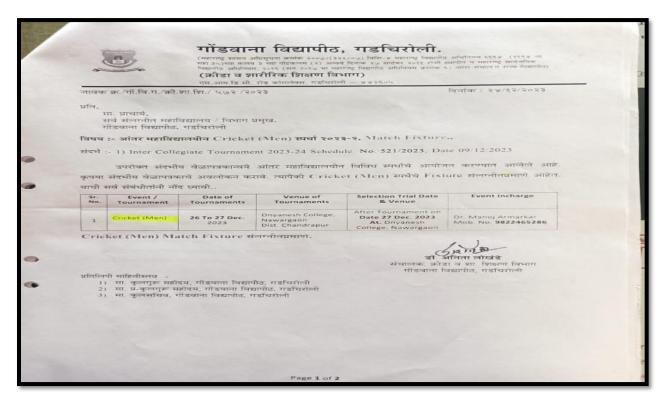

each them correct techniques and improve their skills and fitness to participate in upcoming inter-collegiate Hockey Championship. A total 36 player attended the training camp.

During that time Dr. S.M. Shekoker ,Dr.K.M. Sharma & Coach Bhusan Khonarkar & had cover the following fundamental skill.

This camp was started under the guidance of respected Principal Dr.D.H. Gahane Dr. S.M. Shekoker ,Dr.K.M. Sharma & Coach Mr.AkshayRagade, Mr.SanjuMeshram cooperated to make this camp successful.

#### Glimpse of Hockey Coaching & Training Camp









- Intelo L

Head

\*\*partment of Physical Educations
Nevjabal Hitkarini College
Bramhapuri, Dist. Chandrapur

Principal
Vevjabai Hitkarini Collegmhapuri
Nevjabai Hitkarini 441 206

# GUG Intercollegiate Cricket (Men) tournament 26 & 27 Dec.2023



| Na       | Name of Tournamer<br>me of Participating College: |             | nhapuri                                       | Venue :- Shri. Dnyanes            | Section:-N<br>h Mahavidyalaya, | Navargaon                                   | Date:- 26 to                                                                     | 28 Dec. 2023      | ime of Manage                           | er Prof/ Dr.             | S. M. Shekoka | r                 | His          | Her Stat                                      | us :- His                             |           | 4            |
|----------|---------------------------------------------------|-------------|-----------------------------------------------|-----------------------------------|--------------------------------|-----------------------