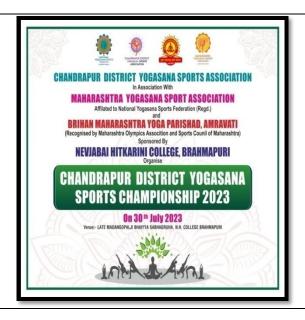

s Association & Maharashtra |
|                     | Yogasana Sports Association                                   |
| Date                | 30 July 2023                                                  |
| Venue               | N.H. College Bramhapuri                                       |
| Total no of Players | 46                                                            |
| Name of Incharge    | Dr. S.M. Shekoker ,Dr.K.M. Sharma,                            |
| Resource/ Chief     | Non. Shri Ashokji Bhaiya Secretary NBH Edu. Society ,Dr.D.H.  |
| Guest               | Gahane Principal &, Shri Bhgwanji Palkar Dr. S.M. Shekoker    |
|                     | Vice-principal, Shri Tanaji Bayskar A.N. C. Warora            |

#### Glimpse of Chandrapur Dist. Yogasana Sports Championship





अस्पताल का बड़ा सख्या म नसें उपस्थित थीं। व्याहाड बुज में नवभारत विद्यालय आदी हैं। यह भयावह तस्वीर हैं पहल और जूनियर कालेज हैं। जहां कि इसका असर सीधे तौर पर सामंज

# ब्रम्हपुरी में चंद्रपुर जिलास्तरीय योगासन स्पोर्टस स्पर्धा ३० जुलै २०२३

चंद्रपुर (का. प्र.) :

पंद्रपुर (का. प्र.) :

प्राप्त स्पार्ट योगासन स्पोट्सं
असो सिएशन चंद्रपूरिजला
योगासन स्पोट्सं असोसिएशन,
नेवजावाई महाविद्यालय ब्रम्हपुरी
के संयुक्त विद्यालय ब्रम्हपुरी
योगासन स्पर्धा स्वर्गीय मदगोपाल
भैया समागृह, ने वजावाई
हिक्तक्षीणी महाविद्यालय ब्रम्हपुरी
में ३० जुलै २०२३ को सुबह
१०.३० वजे हो रही है। स्पर्धा
में आदा ज्यादा ज्यादा संख्या में
सहभाग त्वेन के लिए महाराष्ट्र
योगासन स्पोट्सं असोसिएशनके
पूगल फॉर्म लिंक द्वारा ऑनस्वानं
नांदणी करना आवश्यक है, इस

स्पर्धा में ट्रॅडिशनल वैयक्तिक, आर्टिस्टिक सिंगल, आर्टिस्टिक पेयर, रीदमिक पे