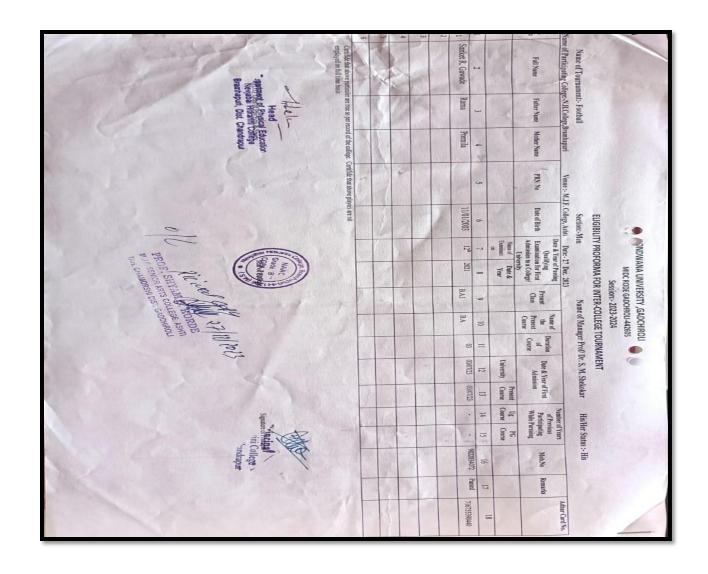

eet & Physical fitness Certificate

As per AIU Rules Age limit of the students shall be minimum 17 years and maximum up to 25 years. For other eligibility rules please visit university website.

> Team should report to Person In-charge at least 15 minutes before the commencement of their matches.

Every college sending its team to participate in an Inter Collegiate Tournament shall appoint a full time employed.

Dr. Anita Lokhande

Director Sports & Physical Education Gondwana University, Gadchiroli

#### Copy Forwarded with compliments to :-

- 1. Hon' ble Vice Chancellor, Gondwana University Gadchiroli.
- 2. Hon' ble Pro-Vice Chancellor, Gondwana University Gadchiroli.
- 3. Hon' ble Registrar, Gondwana University Gadchiroli.
- 4. Hon' ble Principal, Mahatma Jyotiba Phule College, Ashti



# GUG Intercollegiate Hockey (Men& Women) tournament 28th & 29th Dec.2023

|                     | 28" & 29" Dec.2023                                                  |
|---------------------|---------------------------------------------------------------------|
| Name of program     | GUG Intercollegiate Hockey (Men& Women)                             |
|                     | tournament                                                          |
| Organised by        | Department of Physical Education & Sports                           |
| Date                | 28/12/2023 & 29/12/2023                                             |
| Venue               | Hockey Ground N.H. College Bramhapuri                               |
| Total no of Players | 183