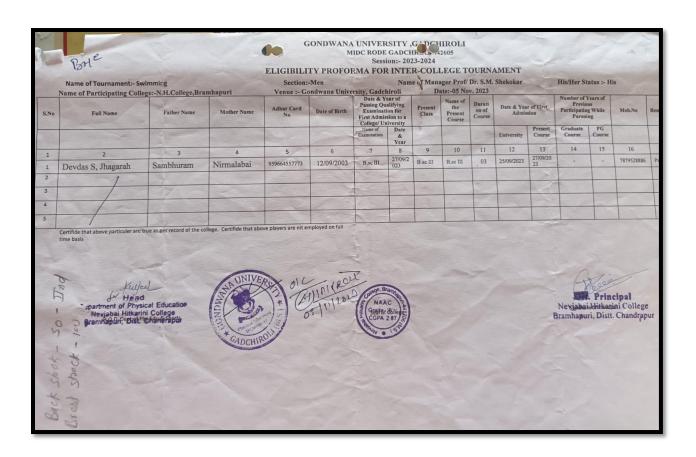

ty day.





NCC Cadets participating in Run for unity

नेवजाबाई हितकारिणी महाविद्यालय, ब्रम्हपुरी

सूचना

ने. हि. महाविद्यालातील सर्व सिनिअर व ज्युनिअर प्राध्यापक व प्रशासकीय कर्मचारी तथा एन.सी.सी. कॅडेट यांना सूचित करण्यात येते की, दि. 31/10/2023 ला सकाळी 7.30 वाजता सरदार वल्लम्भाई पटेल यांच्या जयंती निमित्य 'रन फॉर युनिटी (राष्ट्रीय एकता दिवस)' आयोजन करण्यात आलेले आहे. तरी सर्वांनी आपल्या सायकली सोबत महाविद्यालयाच्या गेट समोर उपस्थित रहावे.

Primer ps he the high find of the Brambapuri 44 120

ANC
Girl's Unit

N.H. College, Bramhanur

Head

\*\*spartment of Physical Educations
Nevjebal Hitkarini College
Bramhapuri, Dist. Chandrapur

Principal
Vevjabai Hitkarini Collegmhapuri
Nevjaba Framhapuri-441 206

# Gondwana uni. Gadchiroli Inter- collegiate Swimming Men Tournament 5th Nov.2023





# Basketball Coaching & Training Camp 01/12/2023 To 10/12/2023

| Name of program  | Basketball Coaching & Training Camp       |
|------------------|-------------------------------------------|
| Organised by     | Department of Physical Education & Sports |
| Date             | 01/12/2023 To 10/12/2023                  |
| Venue            | Basketball Ground N.H. College Bramhapuri |
| No.of students   | 48                                        |
| Name of Incharge | Dr. S.M. Shekoker ,Dr.K.M. Sharma,        |
| Resource person  | Dr.D.H. Gahane & Mr.Akshay Ragade Coach   |

#### **Objectives of camp**

Basketball Camp will be a great way to improve your overall development on the Basketball court not only as individuals but as a team. Students will build stamina, improve their form a