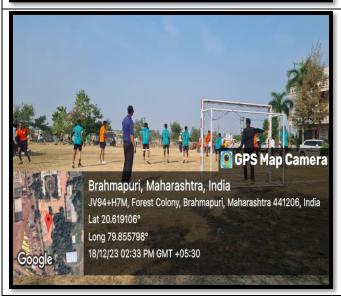

opted to improve the Handball tactics over the period of training camp. The general framework within which the Camp functioned: · The players' fitness level must be increased by next level · The coordination of the team must be improved · The specific skills must be practiced everyday. The camp was organized under the guidance of Principal Dr.D.H. Gahane & Dr.S.M. Shekoker, Hod.Dept. Phy.Edu.

The program was conducted by Dr. K.M Sharma and vote of thanks was given by Sanju Meshram.

#### **Outcomes/impact of the Activity:**

- Students learned about Sportsman sprit and coordination.
- Students learned about use of different strategy used in Handball.
- Students learned about fundamental skills for using during Handball match.

### Glimpse of GUG Handball training & Coaching camp

















# Gondwana University Gadchiroli Annual Athletic meet 14 & 16 Dec.2023





| Name of transmission of the control of the control of the control of the control of the control of the control of the control of the control of the control of the control of the control of the control of the control of the control of the control of the control of the control of the control of the control of the control of the control of the control of the control of the control of the control of the control of the control of the control of the control of the control of the control of the control of the control of the control of the control of the control of the control of the control of the control of the control of the control of the control of the control of the control of the control of the control of