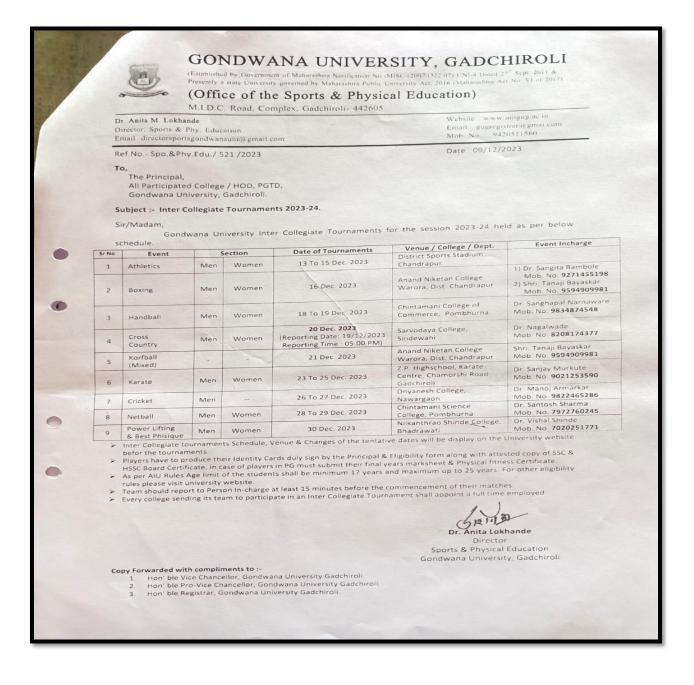

-------------------|--------------------------|--|
| Chanda K.<br>Nakade | B.com I | State Level<br>Volleyball | Buldhana &<br>Chandrapur |  |
| Bhumika R.<br>Gedam | B.Com I | State level Tug<br>Of war | Buldhana                 |  |

### Power Lifting (Men)

| S. N. | Player No.    | Class     | Rank |
|-------|---------------|-----------|------|
| 1     | Jay S. Korde  | B.Sc III  | Ι    |
| 2     | Aryan Rakhade | B.Com III | I    |

### **Best Physique**

| S. N. | Player No.   | Class    | Rank |
|-------|--------------|----------|------|
| 1     | Jay S. Korde | B.Sc III | I    |

Head

\*partment of Physical Education
Nevjebal Hitkarini College
Bramhapuri, Dist. Chandrapur

र्ग्रचियं ने विशेषका सम्बद्धारी Nevjabai Hitkarini College Bramhapuri, Distt. Chandraptir

#### 18 Dec.2023





ELIGIBILITY PROFORMA FOR INTER-COLLEGE TOURNAMENT

Name of Manager Prof/Dr. S. M. Shekokar

His/Her Status :- His

|                                         |            |