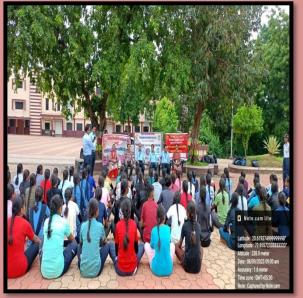

Nagbhidkar, Dr. Pawar worked hard for the success of the program.

#### **Learning Outcomes.**

Students learn about the Meri Maati Mera Desh" envisions an integrated celebration of the soil and valor of India, while reminding the country of its journey to independence and progress. By

connecting with our land and honoring our heroes, the event will instill a sense of national pride and inspire future Will inspire generations to protect India's cherished heritage.

# Glimpses of Meri Mati Mera Desh Campaign 09 Aug.2023



Hon. Arshia Juhi guiding about Meri Mati Mera Desh, Viro ko Naman to cadets.



All Cadets and teaching staff taking paanch praan pratigya with diya in hand



All Cadets along with Co Municipal council and Principal N.H. college bramhapuri



Application letter









ANC
Girl's Unit

N.H. College, Bramhanur

Head

\*\*partment of Physical Educations
Nevjabal Hitkarini College
Bramhapuri, Dist. Chandrapur

hlelo L

Principal
Vevjabai Hitkarini Collegmhapuri
Nevjabai Framhapuri 441 706

# REPORT OF SEMINOR ON HEALTH HYGIENE AND SENTATION (ACADEMIC YEAR 2023-24)

| Name of Activity organized               | Seminar Health Hygiene and Sensation                                                          |
|------------------------------------------|-----------------------------------------------------------------------------------------------|
| Title of activity                        | Seminar Health Hygiene and Sensation                                                          |
| Date of activity organized               | 24-08-2023