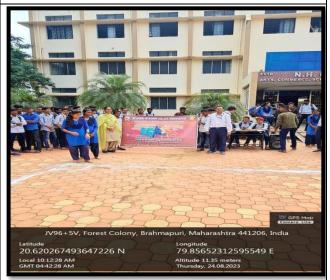

D Phy. Edu. Dept. delivered the welcome address The program was conducted by Dr. K.M Sharma and Sanju Meshram proposed vote of thanks.

Dr. S.M. Shekoker, Dr.K.M. Sharma, Shri Sanju Meshram & Shri Vikas patil, worked hard to make this program a success

A large number of students and players would have been present to make this program success. All the member of sports committee worked hard to make program success.

#### **Outcomes/impact of the Activity:**

Students playing sports and games helps students improve their self-esteem, social skills, and confidence. It also teaches them about time management and discipline. Moreover, it can also be used as a career path or hobby. Besides, it helps students reduce stress and depression.

# Glimpse of National Sports day



























#### वेशोन्तती

## ने. हि. महाविद्यालय, ब्रम्हपुरी येथे राष्ट्रीय क्रीडा दिवस साजरा

देशोन्नती वृत्तसंकलन...

ब्रबपुरी = ने, हि. महाविद्यालय, ब्रम्हपुरी येथे राष्ट्रीय ब्रीडा दिवस मेजर ध्यानचंद जयंती मोठ्या उत्साहाने साजरी करण्यात आली. या प्रसंगी आयोजित कार्यक्रमात अध्यक्ष म्हणून महाविद्यालयाचे प्राचार्य डॉ. डी. ए महाविधालयाचे प्राचार्य डॉ. ही. प्र. प्र. महाविधालयाचे प्राचार्य ही. ही. पुष्पाण एम. शेक्षेकर शाहिल विधालया विधालया प्रमुख, डॉ. हर्षा ची. कारण्डेड प्राचार्य शाहिल विधालया हर्षा प्राचार्य हर्षा चारिका साविधालया अरुपुरी, इंडीडा समिती अप्यास डॉ. एम. ए. शेख, डॉ. गंजेड डांगे करना विभाग प्रमुख, प्रा. आनंद भीचर परिवेशक कविष्य हर्मा कर हरिया प्रमुख, प्रा. आनंद भीचर परिवेशक कविष्य हर्मा के शेखन हरिया प्राचीर करिया हर्मा प्राचीर करिया हरिया प्राचीर के स्थान डेंडिकर हत्यादी मान्यवर मंबाद