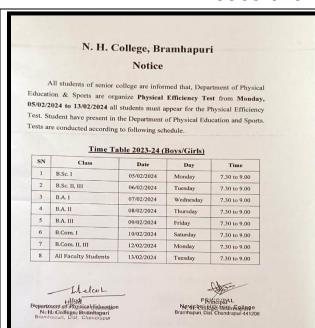

ks, fist attack, finger tips attacks, elbow attacks, palm attacks, blocks etc. in the basic level.

In order to create awareness about the safety of the girls, special focus is regularly given in the sports & physical activities to teach basic self-defence techniques to train them and to tackle real life situations and protect themselves from anti-social elements..

This camp was started under the guidance of respected Principal Dr.D.H. Gahane Dr. S.M. Shekoker, Dr.K.M. Sharma & Prof. Nilima Rangari, Mrs. Manisha Lengure Dr Khanorar' Dr. Khajgwale took part in the event. Mr. Ganesh Lanjewar, Ku. Krishna Samrit cooperated to make this camp successful.

#### Glimpse of Self defense& Karate Camp











#### **Physical Test & Medical Test for College students**

05 /02/2024 to 13/02/2024



















# GUG Inter-collegiate Power lifting Men & Women Tournament $2^{nd}$ & $3^{rd}$ March .2024

|