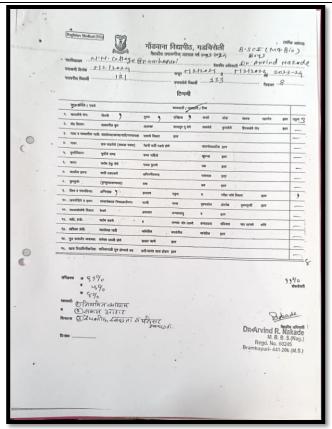

miero

Head

\*\*spartment of Physical Educations
Nevjebal Hitkarini College
Bramhapuri, Dist. Chandrapur

Principal
Vevjabai Hitkarini Collegmhapuri
Nevjaban ramhapuri-441 206

# Chandrapur Dist. Yogasana Sports Championship 30<sup>th</sup> July 2023

| Name of program     | Chandrapur Dist. Yogasana Sports Championship                 |
|---------------------|---------------------------------------------------------------|
| Organised by        | Department of Physical Education & Sports Associate with      |
|                     | Chandrapur District Yogasana Sports Association & Maharashtra |
|                     | Yogasana Sports Association                                   |
| Date                | 30 July 2023                                                  |
| Venue               | N.H. College Bramhapuri                                       |
| Total no of Players | 46                                                            |
| Name of Incharge    | Dr. S.M. Shekoker ,Dr.K.M. Sharma,                            |
| Resource/ Chief     | Non. Shri Ashokji Bhaiya Secretary NBH Edu. Society ,Dr.D.H.  |
| Guest               | Gahane Principal &, Shri Bhgwanji Palkar Dr. S.M. Shekoker    |
|                     | Vice-principal, Shri Tanaji Bayskar A.N. C. Warora            |

#### Glimpse of Chandrapur Dist. Yogasana Sports Championship

अस्पताल का बड़ा सख्या म नसें उपस्थित थीं। व्याहाड बुज में नवभारत विद्यालय आदी हैं। यह भयावह तस्वीर हैं पहल और जूनियर कालेज हैं। जहां कि इसका असर सीधे तौर पर सामंज