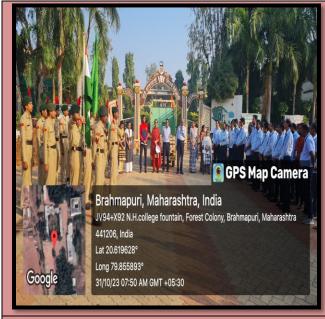

#### विदर्भातील भूलाईचे गाणे संकलन

विदर्भ विविधतेचे नटलेले आहे, विदर्भात मंडई उत्सव, दंडारनाटय, महादेवाची पाचपावलीची गाणे, लगीनगाणे, रोवण्याची गाणे अशी कितीतरी मोखिक साहित्य विदर्भात महिलांच्या तोंडी आहेत,यातीलच भूलाईची गाणे विदर्भात लोकप्रिय आहेत . हे गाणे अनेक महिलांच्या तोंडी असून भूलाईचे लगीन लोकउत्सव विदर्भातील काही जिल्ह्यात अजूनही साजरा करण्याची परंपरा टिकून राहिली आहे .

आमच्या नेवजाबाई हितकारिणी महाविद्यालयातील बी.ए. द्वितीय व तृतीय मराठी साहित्याच्या विद्यार्थ्यांनी असाच एक संकल्प केला व चंद्रपूर जिल्हयातील चौगान, मालडोंगरी, निलज, पाचगाव व परडगाव या ठिकाणी जावून गावातील महिलांकडून काही भूलाईच्या गाण्याचे संकलन केले आहे. उदा. "कारल्याचं बी पेरगं सुनबाई, मग जा आपल्या माहेरा" पासून तर" ऐलमा पैलमा गणेश देवा, माझा खेळ मांडू दे करीन तुझी सेवा" अशा कितितरी भूलाईच्या गाण्याचे संकलन जवळपास बी.ए. द्वितीय व तृतीय वर्गाच्या १७९ विद्यार्थ्यांनी केले,याम्हुळे एक मोखिक लोक साहित्याचा ठेवा आपल्या हाती लागल्याचे समाधान सर्वांच्या चेहऱ्यावर दिसत होते .

सदर उपक्रमासाठी मराठी विभागप्रमुख डॉ धनराज खानोरकर व डॉ पदमाकर वानखडेनी विद्यार्थ्यांना प्रवृत करून हा लोकसाहित्याचा मौखिक ठेवा आपण जपावा, असे मार्गदर्शकांनी विद्यार्थ्यांना सूचीविले. आपल्या या झाडीबोली पटटयात असे अनेक उपक्रम हाती घेऊन आजच्या विद्यार्थ्यांना त्याची ओळख व महत्व पटवून देणे गरजेचे आहे . असे निदर्शनास आले .