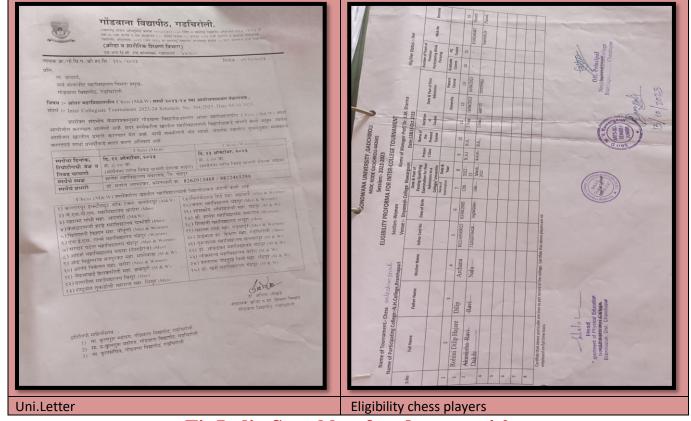

| B:AI         | 1-26         |

List of students

Head

Head

spartment of Physical Educations
Nevjebal Hitkarini College
Bramhapuri, Dist. Chandrapur

Principal
Vevjaba Hitkarini Collegmhapuri
Nevjaba Bramhapuri-441 206

# Gondwana University Gadchiroli Inter – collegiate Chess (W) Selection trial

Date -12 & 13 Oct.2023



Fit India Swachhta freedom run 4.0

#### 15 Oct.2023

| Title of the programm                                | Fit India swachhta freedom run 4.0                                                            |
|------------------------------------------------------|-----------------------------------------------------------------------------------------------|
| Name of Organizating Department /<br>Unit            | NCC Unit (Army Wing) 3 Mah Girls BN NCC, 20 Mah BN NCC Nagpur, NSS & physical Education dept. |
| Name of the Organizer                                | Dr. S.M. Shekoker, Capt.Kuljeet Kaur Gill, Lt.<br>Abhjeet Parkarwar, Dr. Prakash              |
| Date of the programme                                | 15 Oct. 2023 at 7.30am