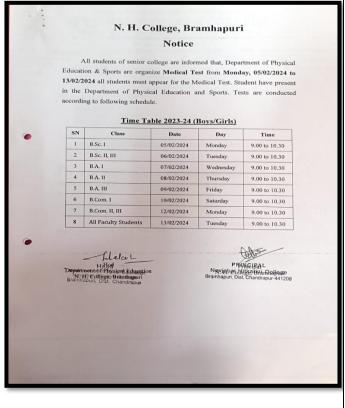

st attack, finger tips attacks, elbow attacks, palm attacks, blocks etc. in the basic level.

In order to create awareness about the safety of the girls, special focus is regularly given in the sports & physical activities to teach basic self-defence techniques to train them and to tackle real life situations and protect themselves from anti-social elements..

This camp was started under the guidance of respected Principal Dr.D.H. Gahane Dr. S.M. Shekoker, Dr.K.M. Sharma & Prof. Nilima Rangari, Mrs. Manisha Lengure Dr Khanorar' Dr. Khajgwale took part in the event. Mr. Ganesh Lanjewar, Ku. Krishna Samrit cooperated to make this camp successful.

#### Glimpse of Self defense& Karate Camp











#### **Physical Test & Medical Test for College students**

05 /02/2024 to 13/02/2024



















# GUG Inter-collegiate Power lifting Men & Women Tournament $2^{nd}$ & $3^{rd}$ March .2024

|