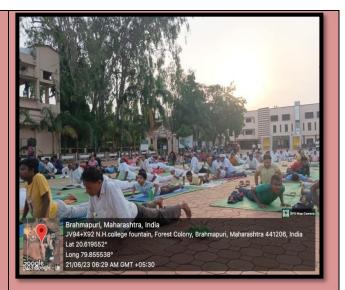

this Program. The event ended with realizing and rediscovering the benefits of doing yoga asana and great feeling of inner peace. This event was co-ordinate by Lt. Abject Parkarwar.

Outcomes of Yoga for Students: yoga can support the healing process and help the person experience symptoms with more centeredness and less distress. Benefits of Yoga for Students

- Improved Physical and Mental Health.
- Effective Brain Development
- Enhanced Memory.
- Better Concentration.
- Reduced Stress.
- Reduced Eye Strain and Headaches.
- Increased Motivation and Productivity.
- Better Sleep Quality.

# Glimpses of International Yoga day programmes 21st June 2023





Shri Nareshji Thakker ,Chairman Patanjali Yoga samiti Bramhapuri guiding all Yoga lovers.





While doing yoga asana and paranayam





#### Group photo of all NCC cadets with all dignitaries

#### नवभारत



# कालेज में हुआ

 ब्रम्हपुरी, (सं.) नेवजाबाई हितकारिणी महाविद्यालय अंतरराष्ट्रीय योग दिवस मनाया गया. प्रस्तुत कार्यक्रम में पतंजलि योग समिति की ओर से भगवान पालकर एवं नरेश ठक्कर के निर्देशानुसार योगाभ्यास किया गया. कार्यक्रम में एनसीसी विभाग, एनएसएस विभाग, शारीरिक शिक्षा एवं खेल विभाग के सभी प्राध्यापक एवं अन्य प्राध्यापकों का सहयोग मिला. महाविद्यालय के प्राचार्य डा. डी.एच. गहाने ने योग

दिवस के महत्व एवं आवश्यकता पर विद्यार्थियों का मार्गदर्शन किया. इस अवसर पर डा. सुभाष शेकोकर, प्रा. रणदिवे, प्रा. बनपुरकर, एनसीसी अधिकारी लेफ्टिनेंट अभिजीत पारकरवार, प्रा. आनंद भोयर, डा. वट्टी, प्रो. आशीष बोधे, प्रो. लांजेवार सहित पुरे कालेज संकाय के सदस्य उपस्थित थे. कर्मचारी, एनसीसी कैडेट और एनसी एसएस स्वयंसेवक और कालेज के छात्र उपस्