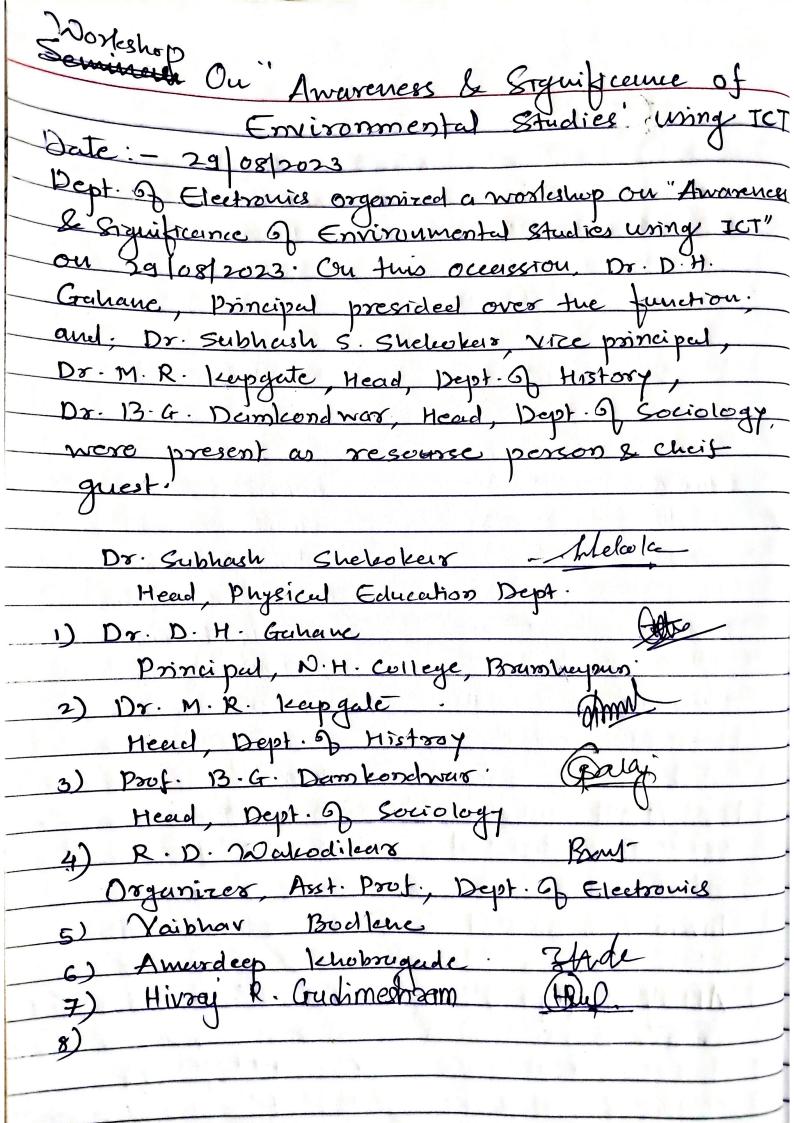

## CRITERIA - V STUDENT SUPPORT AND PROGRESSION

Metric Number: 5.1.3.

Metric Name: Capacity building and skills enhancement initiatives taken by the institution include the following

#### Index-5.1.3

| SR No     | Particulars                                                   |
|-----------|---------------------------------------------------------------|
| <b>A.</b> | Soft Skill                                                    |
| 1         | Certificate Course in Functional English                      |
| В.        | Language and Communication skills                             |
| 1         | Certificate Course in Spoken English                          |
| 2         | Certificate Course in English Vocabulary                      |
| 3         | Vidarbhatil Bhulaiche Gaane Sanklan                           |
| C         | Life skills (Yoga, Physical fitness, Health and Hygiene)      |
| 1         | International Yoga Day                                        |
| 2         | Yoga and Meditation camp                                      |
| 3         | Physical Fitness Camp                                         |
| 4         | Meri Mati Mera Desh Campaign                                  |
| 5         | National Sports Day                                           |
| 6         | Seminar on health hygiene& Sensation                          |
| 7         | Fit India Swachhta freedom run 4.0                            |
| 8         | Basketball Games Training & Coaching Camp                     |
| 9         | Hockey Coaching & Training Camp                               |
| 10        | Handball Coaching & Training Camp                             |
| 11        | Seminar on Cyber Crime                                        |
| 12        | One Day Seminar on Women Health                               |
| 13        | Physical test & Medical test of students                      |
| 14        | One Day Free Medical Checkup Camp for Teaching & Non-         |
|           | Teaching Staff                                                |
| 15        | One day seminar on Cancer and Drug free society               |
| 16        | Run for Democracy Marathon competition for Voter Awareness    |
| D         | ICT Skills                                                    |
| 1.        | Awareness and Significance of Environmental Studies Using ICT |