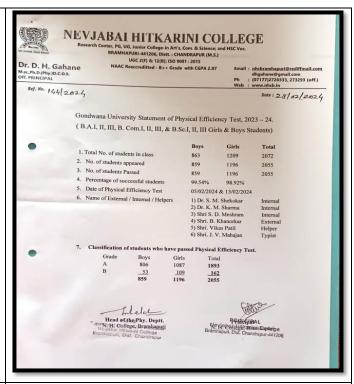

, fist attack, finger tips attacks, elbow attacks, palm attacks, blocks etc. in the basic level.

In order to create awareness about the safety of the girls, special focus is regularly given in the sports & physical activities to teach basic self-defence techniques to train them and to tackle real life situations and protect themselves from anti-social elements..

This camp was started under the guidance of respected Principal Dr.D.H. Gahane Dr. S.M. Shekoker, Dr.K.M. Sharma & Prof. Nilima Rangari, Mrs. Manisha Lengure Dr Khanorar' Dr. Khajgwale took part in the event. Mr. Ganesh Lanjewar, Ku. Krishna Samrit cooperated to make this camp successful.

#### Glimpse of Self defense& Karate Camp











#### **Physical Test & Medical Test for College students**

05 /02/2024 to 13/02/2024



















# GUG Inter-collegiate Power lifting Men & Women Tournament $2^{nd}$ & $3^{rd}$ March .2024

|