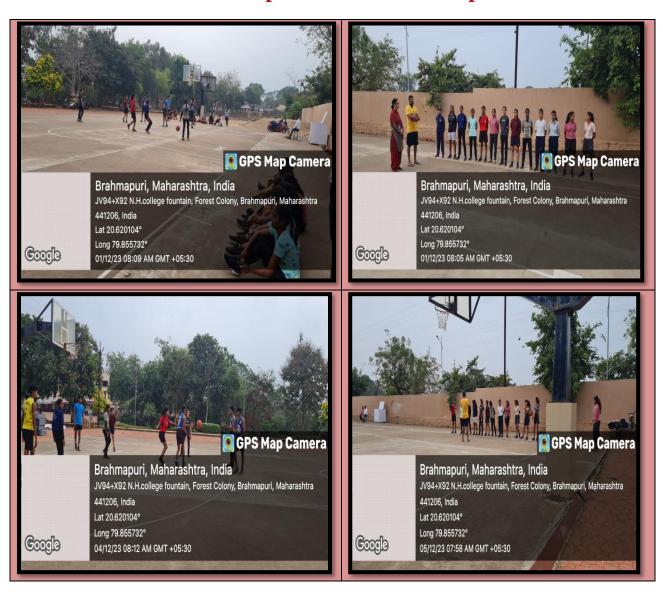

. K.M. Sharma, Volleyball Coach Dr.S.M. Shekoker 46 layers attend the camp. The Programme was inaugurated By Principal Dr. D.H. Gahane . Dr. S.M. Shekoker, Dr. K.M. Sharma .

Dr. S.M. Shekoker HOD Phy. Edu. Dept. delivered the welcome address The program was conducted by Dr. K.M Sharma and Sanju Meshram proposed vote of thanks.

Dr. S.M. Shekoker, Dr.K.M. Sharma, Shri Sanju Meshram & Shri Vikas patil, worked hard to make this program a success.

#### **Outcomes/impact of the Activity:**

• Students will improve their Basketball Game fundamental skills through practice and understanding the tactical components

Students was Inspired to pursue dreams and set an example of healthy lifestyle.

Demonstrate self confidence while participating in physical activity

## Glimpse of Basketball Camp











| S. No. Same of Student A. Schaan Beech 19 1 Model of Schaan Beech 19 1 Model of Schaan Beech 19 1 Model of Schaan Beech 19 1 Model of Schaan Beech 19 1 Model of Schaan Beech 19 1 Model of Schaan Beech 19 1 Model of Schaan Beech 19 1 Model of Schaan Beech 19 1 Model of Schaan Beech 19 1 Model of Schaan Beech 19 1 Model of Schaan Beech 19 1 Model of Schaan Beech 19 1 Model of Schaan Beech 19 1 Model of Schaan Beech 19 1 Model of Schaan Beech 19 1 Model of Schaan Beech 19 1 Model of Schaan Beech 19 1 Model of Schaan Beech 19 1 Model of Schaan Beech 19 1 Model of Schaan Beech 19 1 Model of Schaan Beech 19 1 Model of Schaan Beech 19 1 Model of Schaan Beech 19 1 Model of Schaan Beech 19 1 Model of Schaan Beech 19 1 Model of Schaan Beech 19 1 Model of Schaan Beech 19 1 Model of Schaan