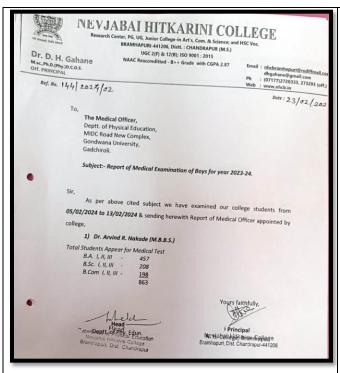

attack, finger tips attacks, elbow attacks, palm attacks, blocks etc. in the basic level.

In order to create awareness about the safety of the girls, special focus is regularly given in the sports & physical activities to teach basic self-defence techniques to train them and to tackle real life situations and protect themselves from anti-social elements..

This camp was started under the guidance of respected Principal Dr.D.H. Gahane Dr. S.M. Shekoker, Dr.K.M. Sharma & Prof. Nilima Rangari, Mrs. Manisha Lengure Dr Khanorar' Dr. Khajgwale took part in the event. Mr. Ganesh Lanjewar, Ku. Krishna Samrit cooperated to make this camp successful.

#### Glimpse of Self defense& Karate Camp











#### **Physical Test & Medical Test for College students**

05 /02/2024 to 13/02/2024



















# GUG Inter-collegiate Power lifting Men & Women Tournament $2^{nd}$ & $3^{rd}$ March .2024

|