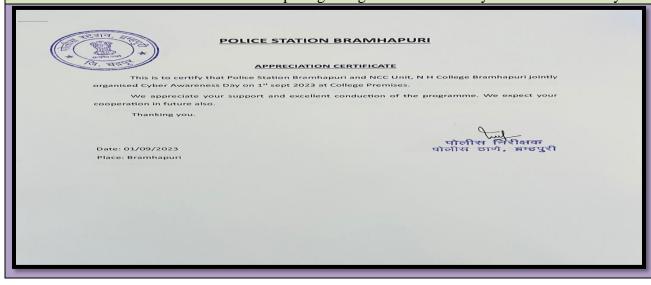

Schools & Colleges should make students aware about when to organize seminar and workshops. The program was conducted by Capt. Dr. K.K. Gill and vote of thanks by Lt.A.S. Parkarwar.

The programme was organized under the guidance of Principal Dr. D.H. Gahane. All Girls welfare committee members, NCC unit and all staff members and students played important role in the success of the program.

**Learning Outcomes**. Students learned about Cyber security . Students learned how to deal with risk and use technology to appropriately secure their digital information.

#### GLIMPSES OF ON CYBER CRIME



Principal Dr. D.H. Gahane welcoming the today resource person Hon. Shri Nishanth Jununkar PSI Bramhapuri



Hon.Shri Nishanth Jununkar PSI Bramhapuri guiding the students on Cyber Cime & Security



### नवभारत

# ने.हि. में साइबर क्राइम पर हुआ सेमिनार

■ ब्रम्हपुरी , (सं.) नेवजाबाई हितकारिणी महाविद्यालय में साइबर क्राइम विषय पर सेमिनार का आयोजन नेवजाबाई हितकारिणी महाविद्यालय में शारीरिक शिक्षा विभाग, एनसीसी यूनिट और पुलिस स्टेशन के संयुक्त तत्वावधान में साइबर क्राइम विषय पर सेमिनार आयोजित किया गया. इस अवसर पर अध्यक्ष प्राचार्य डा. डी.एच. गहाने, प्रमुख वक्ता पी.एस.आई. निशांत जुनूनकर, नरेश कोड़ापे, डा. एस.एम. शंकोकर, विनोद नरड, कैप्टन कुलजीत कौर गिल और लेफ्टनेंट अभिजीत परकरवार प्रमुखता से उपस्थित थे. पीएसआई निशांत जुनूनकर ने विद्यार्थियों



को पीपीटी द्वारा साइबर क्राइम के बारे में सम्पूर्ण जानकारी दी. विद्यार्थियों की समस्या का निराकरण किया. डा. डी.एच. गहाने ने विद्यार्थियों को साइबर क्राइम से दूर रहकर समाज में जागरूकता निर्माण करने का आह्वान किया. प्रस्तावना और परिचय डा. सुभाष शेको