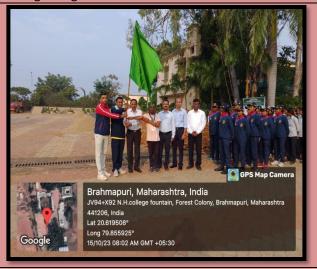

#### विदर्भातील भूलाईचे गाणे संकलन

विदर्भ विविधतेचे नटलेले आहे, विदर्भात मंडई उत्सव, दंडारनाटय, महादेवाची पाचपावलीची गाणे, लगीनगाणे, रोवण्याची गाणे अशी कितीतरी मोखिक साहित्य विदर्भात महिलांच्या तोंडी आहेत,यातीलच भूलाईची गाणे विदर्भात लोकप्रिय आहेत . हे गाणे अनेक महिलांच्या तोंडी असून भूलाईचे लगीन लोकउत्सव विदर्भातील काही जिल्ह्यात अजूनही साजरा करण्याची परंपरा टिकून राहिली आहे .

आमच्या नेवजाबाई हितकारिणी महाविद्यालयातील बी.ए. द्वितीय व तृतीय मराठी साहित्याच्या विद्यार्थ्यांनी असाच एक संकल्प केला व चंद्रपूर जिल्हयातील चौगान, मालडोंगरी, निलज, पाचगाव व परडगाव या ठिकाणी जावून गावातील महिलांकडून काही भूलाईच्या गाण्याचे संकलन केले आहे. उदा. "कारल्याचं बी पेरगं सुनबाई, मग जा आपल्या माहेरा" पासून तर" ऐलमा पैलमा गणेश देवा, माझा खेळ मांडू दे करीन तुझी सेवा" अशा कितितरी भूलाईच्या गाण्याचे संकलन जवळपास बी.ए. द्वितीय व तृतीय वर्गाच्या १७९ विद्यार्थ्यांनी केले,याम्हुळे एक मोखिक लोक साहित्याचा ठेवा आपल्या हाती लागल्याचे समाधान सर्वांच्या चेहऱ्यावर दिसत होते .

सदर उपक्रमासाठी मराठी विभागप्रमुख डॉ धनराज खानोरकर व डॉ पदमाकर वानखडेनी विद्यार्थ्यांना प्रवृत करून हा लोकसाहित्याचा मौखिक ठेवा आपण जपावा, असे मार्गदर्शकांनी विद्यार्थ्यांना सूचीविले. आपल्या या झाडीबोली पटटयात असे अनेक उपक्रम हाती घेऊन आजच्या विद्यार्थ्यांना त्याची ओळख व महत्व पटवून देणे गरजेचे आहे . असे निदर्शनास आले .