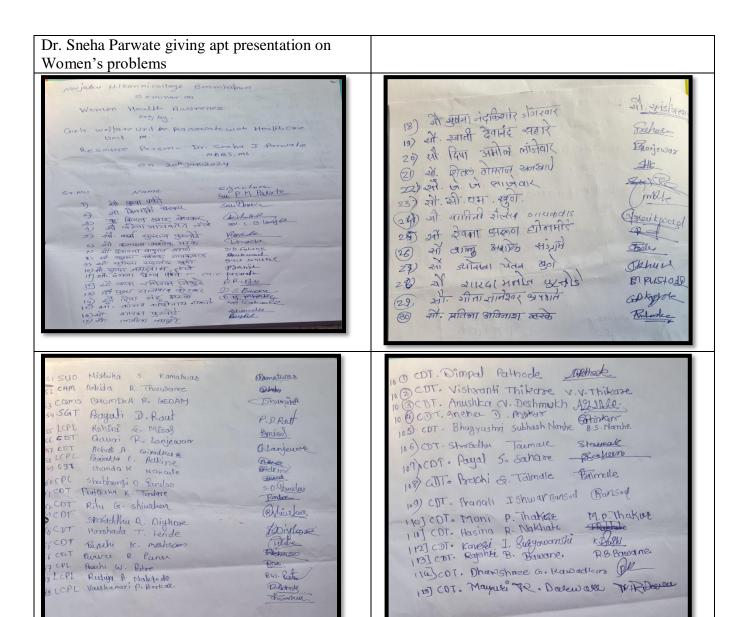

#### विदर्भातील भूलाईचे गाणे संकलन

विदर्भ विविधतेचे नटलेले आहे, विदर्भात मंडई उत्सव, दंडारनाटय, महादेवाची पाचपावलीची गाणे, लगीनगाणे, रोवण्याची गाणे अशी कितीतरी मोखिक साहित्य विदर्भात महिलांच्या तोंडी आहेत,यातीलच भूलाईची गाणे विदर्भात लोकप्रिय आहेत . हे गाणे अनेक महिलांच्या तोंडी असून भूलाईचे लगीन लोकउत्सव विदर्भातील काही जिल्ह्यात अजूनही साजरा करण्याची परंपरा टिकून राहिली आहे .

आमच्या नेवजाबाई हितकारिणी महाविद्यालयातील बी.ए. द्वितीय व तृतीय मराठी साहित्याच्या विद्यार्थ्यांनी असाच एक संकल्प केला व चंद्रपूर जिल्हयातील चौगान, मालडोंगरी, निलज, पाचगाव व परडगाव या ठिकाणी जावून गावातील महिलांकडून काही भूलाईच्या गाण्याचे संकलन केले आहे. उदा. "कारल्याचं बी पेरगं सुनबाई, मग जा आपल्या माहेरा" पासून तर" ऐलमा पैलमा गणेश देवा, माझा खेळ मांडू दे करीन तुझी सेवा" अशा कितितरी भूलाईच्या गाण्याचे संकलन जवळपास बी.ए. द्वितीय व तृतीय वर्गाच्या १७९ विद्यार्थ्यांनी केले,याम्हुळे एक मोखिक लोक साहित्याचा ठेवा आपल्या हाती लागल्याचे समाधान सर्वांच्या चेहऱ्यावर दिसत होते .

सदर उपक्रमासाठी मराठी विभागप्रमुख डॉ धनराज खानोरकर व डॉ पदमाकर वानखडेनी विद्यार्थ्यांना प्रवृत करून हा लोकसाहित्याचा मौखिक ठेवा आपण जपावा, असे मार्गदर्शकांनी विद्यार्थ्यांना सूचीविले. आपल्या या झाडीबोली पटटयात असे अनेक उपक्रम हाती घेऊन आजच्या विद्यार्थ्यांना त्याची ओळख व महत्व पटवून देणे गरजेचे आहे . असे निदर्शनास आले .