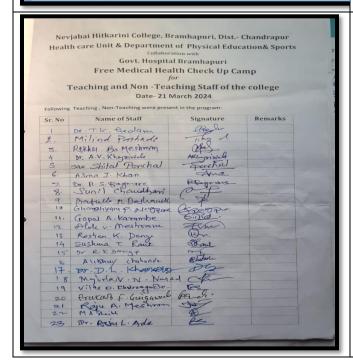

#### Index-5.1.3

| SR No     | Particulars                                                   |
|-----------|---------------------------------------------------------------|
| <b>A.</b> | Soft Skill                                                    |
| 1         | Certificate Course in Functional English                      |
| В.        | Language and Communication skills                             |
| 1         | Certificate Course in Spoken English                          |
| 2         | Certificate Course in English Vocabulary                      |
| 3         | Vidarbhatil Bhulaiche Gaane Sanklan                           |
| C         | Life skills (Yoga, Physical fitness, Health and Hygiene)      |
| 1         | International Yoga Day                                        |
| 2         | Yoga and Meditation camp                                      |
| 3         | Physical Fitness Camp                                         |
| 4         | Meri Mati Mera Desh Campaign                                  |
| 5         | National Sports Day                                           |
| 6         | Seminar on health hygiene& Sensation                          |
| 7         | Fit India Swachhta freedom run 4.0                            |
| 8         | Basketball Games Training & Coaching Camp                     |
| 9         | Hockey Coaching & Training Camp                               |
| 10        | Handball Coaching & Training Camp                             |
| 11        | Seminar on Cyber Crime                                        |
| 12        | One Day Seminar on Women Health                               |
| 13        | Physical test & Medical test of students                      |
| 14        | One Day Free Medical Checkup Camp for Teaching & Non-         |
|           | Teaching Staff                                                |
| 15        | One day seminar on Cancer and Drug free society               |
| 16        | Run for Democracy Marathon competition for Voter Awareness    |
| D         | ICT Skills                                                    |
| 1.        | Awareness and Significance of Environmental Studies Using ICT |