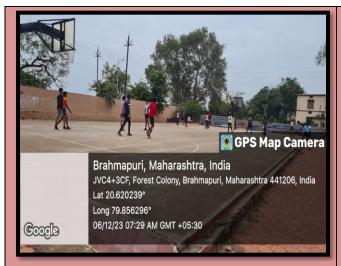

K.M. Sharma, Volleyball Coach Dr.S.M. Shekoker 46 layers attend the camp. The Programme was inaugurated By Principal Dr. D.H. Gahane . Dr. S.M. Shekoker, Dr. K.M. Sharma .

Dr. S.M. Shekoker HOD Phy. Edu. Dept. delivered the welcome address The program was conducted by Dr. K.M Sharma and Sanju Meshram proposed vote of thanks.

Dr. S.M. Shekoker, Dr.K.M. Sharma, Shri Sanju Meshram & Shri Vikas patil, worked hard to make this program a success.

#### **Outcomes/impact of the Activity:**

• Students will improve their Basketball Game fundamental skills through practice and understanding the tactical components

Students was Inspired to pursue dreams and set an example of healthy lifestyle.

Demonstrate self confidence while participating in physical activity

## Glimpse of Basketball Camp











| S. No. Same of Student A. Schaan Beech 19 1 Model of Schaan Beech 19 1 Model of Schaan Beech 19 1 Model of Schaan Beech 19 1 Model of Schaan Beech 19 1 Model of Schaan Beech 19 1 Model of Schaan Beech 19 1 Model of Schaan Beech 19 1 Model of Schaan Beech 19 1 Model of Schaan Beech 19 1 Model of Schaan Beech 19 1 Model of Schaan Beech 19 1 Model of Schaan Beech 19 1 Model of Schaan Beech 19 1 Model of Schaan Beech 19 1 Model of Schaan Beech 19 1 Model of Schaan Beech 19 1 Model of Schaan Beech 19 1 Model of Schaan Beech 19 1 Model of Schaan Beech 19 1 Model of Schaan Beech 19 1 Model of Schaan Beech 19 1 Model of Schaan Beech 19 1 Model of Schaan Beech 19 1 Model of Schaan Beech 19 1 Model of Schaan Beech 19 1 Model of Schaan Beech 19 1 Model of Schaan Beech 19 1 Model of Schaan B