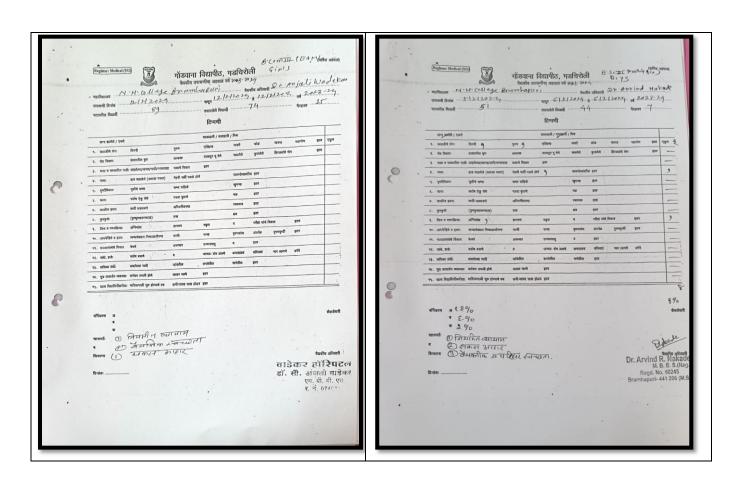

miero

Head

\*\*spartment of Physical Educations
Nevjebal Hitkarini College
Bramhapuri, Dist. Chandrapur

Principal
Vevjabai Hitkarini Collegmhapuri
Nevjaban ramhapuri-441 206

# Chandrapur Dist. Yogasana Sports Championship 30<sup>th</sup> July 2023

| Name of program     | Chandrapur Dist. Yogasana Sports Championship                 |
|---------------------|---------------------------------------------------------------|
| Organised by        | Department of Physical Education & Sports Associate with      |
|                     | Chandrapur District Yogasana Sports Association & Maharashtra |
|                     | Yogasana Sports Association                                   |
| Date                | 30 July 2023                                                  |
| Venue               | N.H. College Bramhapuri                                       |
| Total no of Players | 46                                                            |
| Name of Incharge    | Dr. S.M. Shekoker ,Dr.K.M. Sharma,                            |
| Resource/ Chief     | Non. Shri Ashokji Bhaiya Secretary NBH Edu. Society ,Dr.D.H.  |
| Guest               | Gahane Principal &, Shri Bhgwanji Palkar Dr. S.M. Shekoker    |
|                     | Vice-principal, Shri Tanaji Bayskar A.N. C. Warora            |

#### Glimpse of Chandrapur Dist. Yogasana Sports Championship

अस्पताल का बड़ा सख्या म नसें उपस्थित थीं। व्याहाड बुज में नवभारत विद्यालय आदी हैं। यह भयावह तस्वीर हैं पहल और जूनियर कालेज हैं। जहां कि इसका असर सीधे तौर पर सामंज