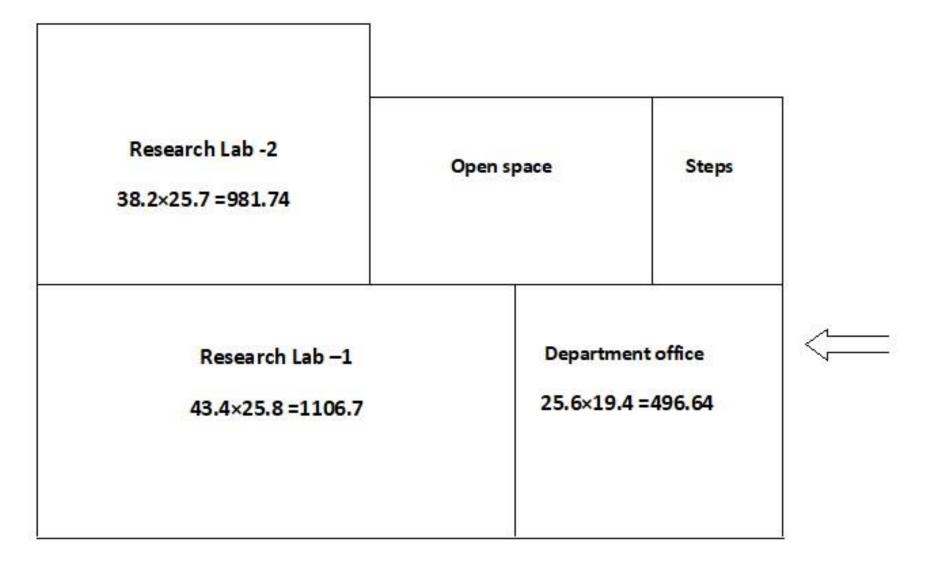

### LABORATORY AREA

| Sr. No. | Particular       | Number of Room | Area (Sq.feet)     |
|---------|------------------|----------------|--------------------|
| 1       | Office Room      | 1              | 25.6×19.4 = 496.64 |
| 2       | Geography Lab -1 | 1              | 43.4×25.8 = 1106.7 |
| 3       | Geography Lab -2 | 1              | 38.2×25.7 = 981.74 |

#### **DEPARTMENT LAYOUT**