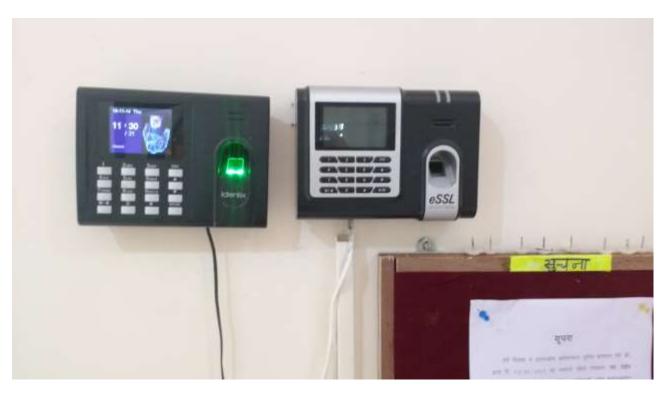

### **Computer Lab**

Total No. of Computer in Lab. : 52





### Office



## English Language Lab

### Total No. of Computer in Lab : 14



### **Media Center**

#### Total No. of Computer in Media Center: 15





### Library



#### **Book Issue Window**



Screen shot of Library software

### **Commerce Lab**



### **CCTV Camera & Router**





# **University Examination Section**





### **Smart Class Room**

**ICT Class Room for Science** 



**ICT Class Room for Commerce** 



#### **ICT Class Room for Art**





## **Electronics Running Display Board**





### **Braille System for Blind**



# **Identity Card Printing Machine**





### **Biometric Attendance Machine**





### **Internet Lease Line**

### Speed : 50 Mbps

|                                              |                                   | QUATATIO                                        | ON                                 |                          |
|----------------------------------------------|-----------------------------------|-------------------------------------------------|------------------------------------|--------------------------|
|                                              |                                   |                                                 | +1                                 |                          |
|                                              |                                   |                                                 |