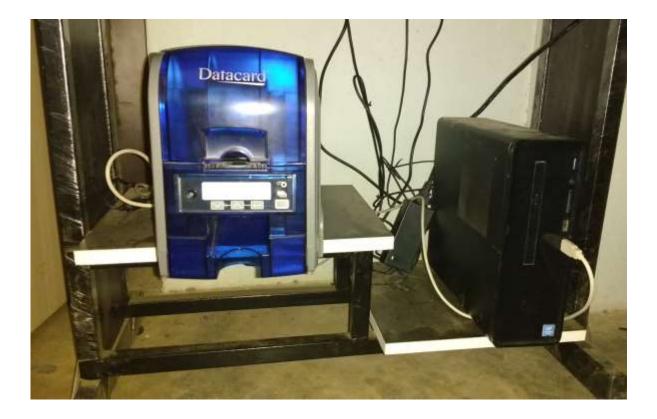

### **Computer Lab**

Total No. of Computer in Lab. : 52





### Office



## English Language Lab

### Total No. of Computer in Lab : 14



### **Media Center**

#### Total No. of Computer in Media Center: 15





### Library



#### **Book Issue Window**



Screen shot of Library software

### **Commerce Lab**



### **CCTV Camera & Router**





# **University Examination Section**





### **Smart Class Room**

**ICT Class Room for Science** 



**ICT Class Room for Commerce** 



#### **ICT Class Room for Art**





## **Electronics Running Display Board**





### **Braille System for Blind**



# **Identity Card Printing Machine**





### **Biometric Attendance Machine**





### **Internet Lease Line**

### Speed : 50 Mbps

|                                              |                                   | QUATATIO                                        | ON                                 |                          |
|----------------------------------------------|-----------------------------------|-------------------------------------------------|------------------------------------|--------------------------|
|                                              |                                   |                                                 | +1                                 |                          |
|                                              |                                   |