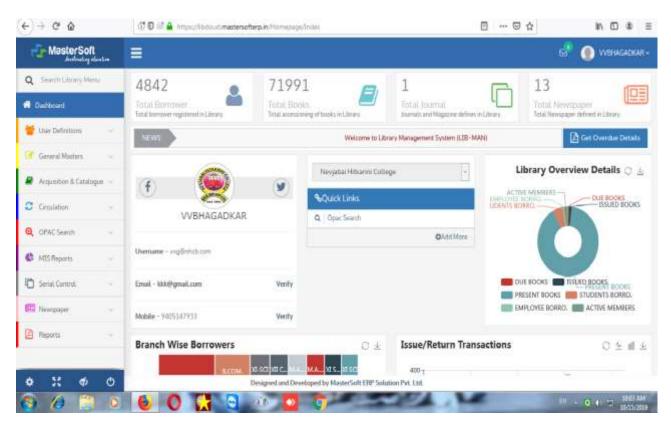

### **Computer Lab**

Total No. of Computer in Lab. : 52





### Office



## English Language Lab

### Total No. of Computer in Lab : 14



### **Media Center**

#### Total No. of Computer in Media Center: 15





### Library



#### **Book Issue Window**



Screen shot of Library software

### **Commerce Lab**



### **CCTV Camera & Router**





# **University Examination Section**





### **Smart Class Room**

**ICT Class Room for Science** 



**ICT Class Room for Commerce** 



#### **ICT Class Room for Art**





## **Electronics Running Display Board**





### **Braille System for Blind**



# **Identity Card Printing Machine**





### **Biometric Attendance Machine**





### **Internet Lease Line**

### Speed : 50 Mbps

|                                              |                                   | QUATATIO                                        | ON                                 |                          |
|----------------------------------------------|-----------------------------------|--------------------------------