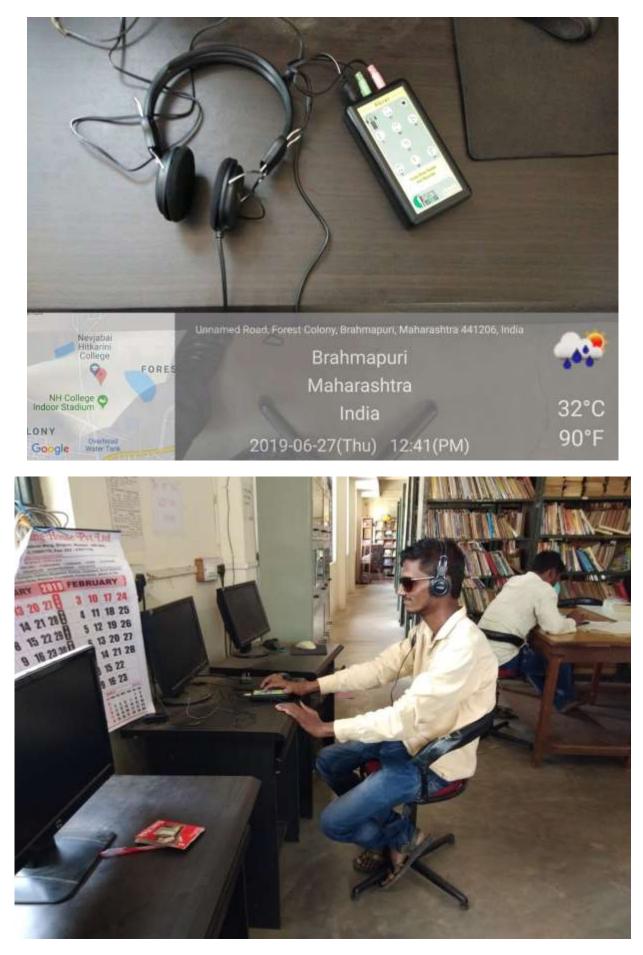

### **Computer Lab**

Total No. of Computer in Lab. : 52





### Office



## English Language Lab

### Total No. of Computer in Lab : 14



### **Media Center**

#### Total No. of Computer in Media Center: 15





### Library



#### **Book Issue Window**



Screen shot of Library software

### **Commerce Lab**



### **CCTV Camera & Router**





# **University Examination Section**





### **Smart Class Room**

**ICT Class Room for Science** 



**ICT Class Room for Commerce** 



#### **ICT Class Room for Art**





## **Electronics Running Display Board**





### **Braille System for Blind**



# **Identity Card Printing Machine**





### **Biometric Attendance Machine**





### **Internet Lease Line**

### Speed : 50 Mbps

|                                              |                                   | QUATATIO                                        | ON                                 |                          |
|----------------------------------------------|-----------------------------------|-------------------------------------------------|------------------------------------|--------------------------|
|                                              |                                   |                                                 | +1                                 |                          |
|                                              |