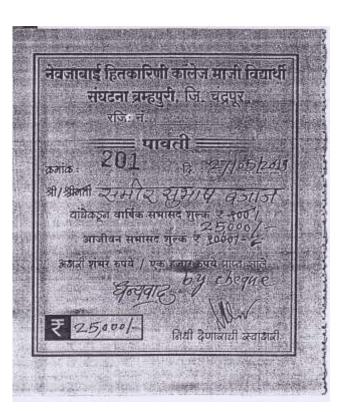

| Name of the alumnus/<br>alumni association | AADHAR / PAN                               | Year of<br>Graduat<br>ion | Year of<br>Contribution | Quantum of<br>contribution (INR in<br>Lakhs) |
|--------------------------------------------|--------------------------------------------|---------------------------|-------------------------|----------------------------------------------|
| Nil                                        | Nil                                        | Nil                       | 2014-15                 | Nil                                          |
| Nil                                        | Nil                                        | Nil                       | 2015-16                 | Nil                                          |
| Nil                                        | Nil                                        | Nil                       | 2016-17                 | Nil                                          |
| Dr N S Kokode                              | Aadhaar - 434629971315<br>PAN ADCPK2654H   | Mar-81                    | 2017- 2018              | 5000/- (0.05 Lakh)                           |
| Dr D H Gahane                              | Aadhaar- 715357265121<br>PAN ABYPG4043Q    | Mar-84                    | 2017- 2018              | 5000/- (0.05 Lakh)                           |
| Adv Bhaskar R Urade                        | Aadhaar- 796605727666<br>PAN - AAMPU1171C  | Mar-75                    | 2017- 2018              | 50,000/ - (0.5 Lakh)                         |
| Prof R D Wakodikar                         | Aadhaar -931287832922<br>PAN ABFPW5065K    | Mar-00                    | 2017-2018               | 2000/- (0.02 Lakh)                           |
| Dr D A Pardhi                              | Aadhaar - 979505062394<br>PAN-ACLPP6301J   | Mar-82                    | 2017- 2018              | 500/- (0.005)                                |
| Dr D L Khanorkar                           | Aadhaar - 396705561893<br>PAN - AORPK2833A | Mar-94                    | 2017- 2018              | 3500/-(0.035)                                |
| Rutuja V Kawale                            | Aadhaar - 783484045660                     | Feb-06                    | 2018 -2019              | 10,000/- (0.1 Lakh)                          |
| Sameer S Bajaj                             | Aadhaar - 383677545288<br>PAN -ACMPB1748E  | Mar-88                    | 2018 -2019              | 25,000/- (0.25 Lakh)                         |
| Mayur S Bajaj                              | Aadhaar- 961983696016<br>PAN - ARDPB0111F  | Mar-92                    | 2018 -2019              | 25000/- (0.25 Lakh)                          |
| Dr D H Gahane                              | Aadhaar- 715357265121<br>PAN - ABYPG4043Q  | Mar-84                    | 2018- 2019              | 500/- (0.005 Lakh)                           |
| Dr A V Khajgiwale                          | Aadhaar - 474729008814<br>PAN - BIKPK1762L | Mar-88                    | 2018- 2019              | 3500/-(0.035 Lakh)                           |