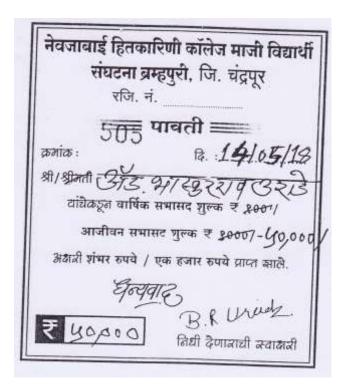

| Name of the alumnus/<br>alumni association | AADHAR / PAN                               | Year of<br>Graduat<br>ion | Year of<br>Contribution | Quantum of<br>contribution (INR in<br>Lakhs) |
|--------------------------------------------|--------------------------------------------|---------------------------|-------------------------|----------------------------------------------|
| Nil                                        | Nil                                        | Nil                       | 2014-15                 | Nil                                          |
| Nil                                        | Nil                                        | Nil                       | 2015-16                 | Nil                                          |
| Nil                                        | Nil                                        | Nil                       | 2016-17                 | Nil                                          |
| Dr N S Kokode                              | Aadhaar - 434629971315<br>PAN ADCPK2654H   | Mar-81                    | 2017- 2018              | 5000/- (0.05 Lakh)                           |
| Dr D H Gahane                              | Aadhaar- 715357265121<br>PAN ABYPG4043Q    | Mar-84                    | 2017- 2018              | 5000/- (0.05 Lakh)                           |
| Adv Bhaskar R Urade                        | Aadhaar- 796605727666<br>PAN - AAMPU1171C  | Mar-75                    | 2017- 2018              | 50,000/ - (0.5 Lakh)                         |
| Prof R D Wakodikar                         | Aadhaar -931287832922<br>PAN ABFPW5065K    | Mar-00                    | 2017-2018               | 2000/- (0.02 Lakh)                           |
| Dr D A Pardhi                              | Aadhaar - 979505062394<br>PAN-ACLPP6301J   | Mar-82                    | 2017- 2018              | 500/- (0.005)                                |
| Dr D L Khanorkar                           | Aadhaar - 396705561893<br>PAN - AORPK2833A | Mar-94                    | 2017- 2018              | 3500/-(0.035)                                |
| Rutuja V Kawale                            | Aadhaar - 783484045660                     | Feb-06                    | 2018 -2019              | 10,000/- (0.1 Lakh)                          |
| Sameer S Bajaj                             | Aadhaar - 383677545288<br>PAN -ACMPB1748E  | Mar-88                    | 2018 -2019              | 25,000/- (0.25 Lakh)                         |
| Mayur S Bajaj                              | Aadhaar- 961983696016<br>PAN - ARDPB0111F  | Mar-92                    | 2018 -2019              | 25000/- (0.25 Lakh)                          |
| Dr D H Gahane                              | Aadhaar- 715357265121<br>PAN - ABYPG4043Q  | Mar-84                    | 2018- 2019              | 500/- (0.005 Lakh)                           |
| Dr A V Khajgiwale                          | Aadhaar - 474729008814<br>PAN - BIKPK1762L | Mar-88                    | 2018- 2019              | 3500/-(0.035 Lakh)                           |