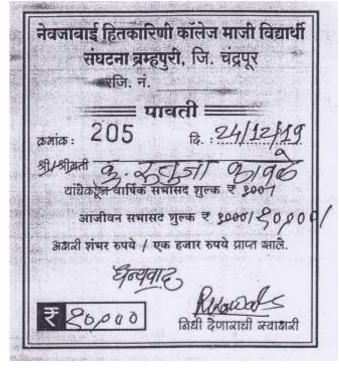

| Name of the alumnus/<br>alumni association | AADHAR / PAN                               | Year of<br>Graduat<br>ion | Year of<br>Contribution | Quantum of<br>contribution (INR in<br>Lakhs) |
|--------------------------------------------|--------------------------------------------|---------------------------|-------------------------|----------------------------------------------|
| Nil                                        | Nil                                        | Nil                       | 2014-15                 | Nil                                          |
| Nil                                        | Nil                                        | Nil                       | 2015-16                 | Nil                                          |
| Nil                                        | Nil                                        | Nil                       | 2016-17                 | Nil                                          |
| Dr N S Kokode                              | Aadhaar - 434629971315<br>PAN ADCPK2654H   | Mar-81                    | 2017- 2018              | 5000/- (0.05 Lakh)                           |
| Dr D H Gahane                              | Aadhaar- 715357265121<br>PAN ABYPG4043Q    | Mar-84                    | 2017- 2018              | 5000/- (0.05 Lakh)                           |
| Adv Bhaskar R Urade                        | Aadhaar- 796605727666<br>PAN - AAMPU1171C  | Mar-75                    | 2017- 2018              | 50,000/ - (0.5 Lakh)                         |
| Prof R D Wakodikar                         | Aadhaar -931287832922<br>PAN ABFPW5065K    | Mar-00                    | 2017-2018               | 2000/- (0.02 Lakh)                           |
| Dr D A Pardhi                              | Aadhaar - 979505062394<br>PAN-ACLPP6301J   | Mar-82                    | 2017- 2018              | 500/- (0.005)                                |
| Dr D L Khanorkar                           | Aadhaar - 396705561893<br>PAN - AORPK2833A | Mar-94                    | 2017- 2018              | 3500/-(0.035)                                |
| Rutuja V Kawale                            | Aadhaar - 783484045660                     | Feb-06                    | 2018 -2019              | 10,000/- (0.1 Lakh)                          |
| Sameer S Bajaj                             | Aadhaar - 383677545288<br>PAN -ACMPB1748E  | Mar-88                    | 2018 -2019              | 25,000/- (0.25 Lakh)                         |
| Mayur S Bajaj                              | Aadhaar- 961983696016<br>PAN - ARDPB0111F  | Mar-92                    | 2018 -2019              | 25000/- (0.25 Lakh)                          |
| Dr D H Gahane                              | Aadhaar- 715357265121<br>PAN - ABYPG4043Q  | Mar-84                    | 2018- 2019              | 500/- (0.005 Lakh)                           |
| Dr A V Khajgiwale                          | Aadhaar - 474729008814<br>PAN - BIKPK1762L | Mar-88                    | 2018- 2019              | 3500/-(0.035 Lakh)                           |