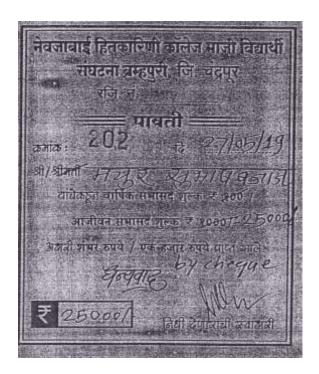

| Name of the alumnus/<br>alumni association | AADHAR / PAN                               | Year of<br>Graduat<br>ion | Year of<br>Contribution | Quantum of<br>contribution (INR in<br>Lakhs) |
|--------------------------------------------|--------------------------------------------|---------------------------|-------------------------|----------------------------------------------|
| Nil                                        | Nil                                        | Nil                       | 2014-15                 | Nil                                          |
| Nil                                        | Nil                                        | Nil                       | 2015-16                 | Nil                                          |
| Nil                                        | Nil                                        | Nil                       | 2016-17                 | Nil                                          |
| Dr N S Kokode                              | Aadhaar - 434629971315<br>PAN ADCPK2654H   | Mar-81                    | 2017- 2018              | 5000/- (0.05 Lakh)                           |
| Dr D H Gahane                              | Aadhaar- 715357265121<br>PAN ABYPG4043Q    | Mar-84                    | 2017- 2018              | 5000/- (0.05 Lakh)                           |
| Adv Bhaskar R Urade                        | Aadhaar- 796605727666<br>PAN - AAMPU1171C  | Mar-75                    | 2017- 2018              | 50,000/ - (0.5 Lakh)                         |
| Prof R D Wakodikar                         | Aadhaar -931287832922<br>PAN ABFPW5065K    | Mar-00                    | 2017-2018               | 2000/- (0.02 Lakh)                           |
| Dr D A Pardhi                              | Aadhaar - 979505062394<br>PAN-ACLPP6301J   | Mar-82                    | 2017- 2018              | 500/- (0.005)                                |
| Dr D L Khanorkar                           | Aadhaar - 396705561893<br>PAN - AORPK2833A | Mar-94                    | 2017- 2018              | 3500/-(0.035)                                |
| Rutuja V Kawale                            | Aadhaar - 783484045660                     | Feb-06                    | 2018 -2019              | 10,000/- (0.1 Lakh)                          |
| Sameer S Bajaj                             | Aadhaar - 383677545288<br>PAN -ACMPB1748E  | Mar-88                    | 2018 -2019              | 25,000/- (0.25 Lakh)                         |
| Mayur S Bajaj                              | Aadhaar- 961983696016<br>PAN - ARDPB0111F  | Mar-92                    | 2018 -2019              | 25000/- (0.25 Lakh)                          |
| Dr D H Gahane                              | Aadhaar- 715357265121<br>PAN - ABYPG4043Q  | Mar-84                    | 2018- 2019              | 500/- (0.005 Lakh)                           |
| Dr A V Khajgiwale                          | Aadhaar - 474729008814<br>PAN - BIKPK1762L | Mar-88                    | 2018- 2019              | 3500/-(0.035 Lakh)                           |