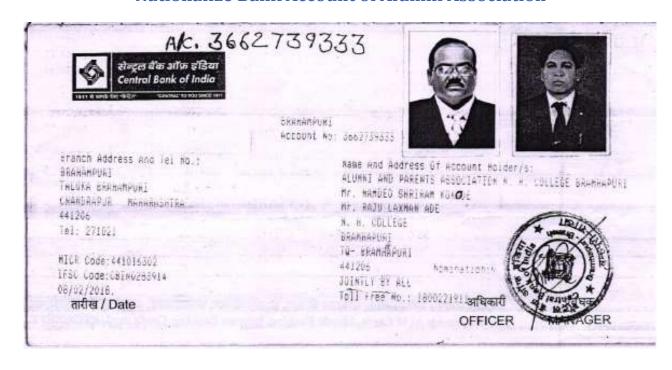

|                            |           |
| CASH IN HAND              | 83          | BY, XEROX EXPENSES         | 70.00     |
| TO, DONATION              | 72,000.00   | BY, PRINTING & STATIOANERY | 450.00    |
| TO, BANK INTEREST         | 1,854.00    | BY, CLOSING BALANCE:       |           |
|                           |             | CASH AT SBI                | 73,854.00 |
| TO, ADVANCES FROM R L ADE | 7,200.00    | CASH IN HAND               | 70.00     |
| TOTAL RS                  | 81,054.00   | TOAL RS                    | 81,054.00 |

DATE : 15//0/19
PLACE : BRAMHAPURI

AS PER RECORDS & INFORMATION PROVIDED TO US FOR, ABDUL QADIR & CO.

CHARTERED ACCOUNTANTS



ABDUL QADIR PROPRIETOR M.No. 123046

(91230A6 AAAA HH3c

347

#### Nationalize Bank Account of Alumni Association



# Financial assistance by Alumni on the occasion of Academic Excellence Award Ceremony

# Belowe Highlighted Alumni contributed (financially) in Academic excellence coward Hillian

# Academic Excellence Award 2014-15

"Nawlakhe memorial Award" winner of the awards and prizes for academic year 2013-14 for excellence in various subjects, degree classes and academic streams, sponsored by Executive Members of N.H. Education Society, Bramhapuri, N.H. College Teaching & Non-Teaching Staff, presented on teachers' Day 5/09/2014 are as follows, Awards are presented to the students as under.

1. Topper in Science Faculty in Sr. College: Ku. Gayatri P. Lanje

2. Topper in Arts & Commerce Faculty in Sr. College: Ku. Rojina Mehamudkhan Pathan

| 3  | r. No. Name of the Award         | Sponsored by