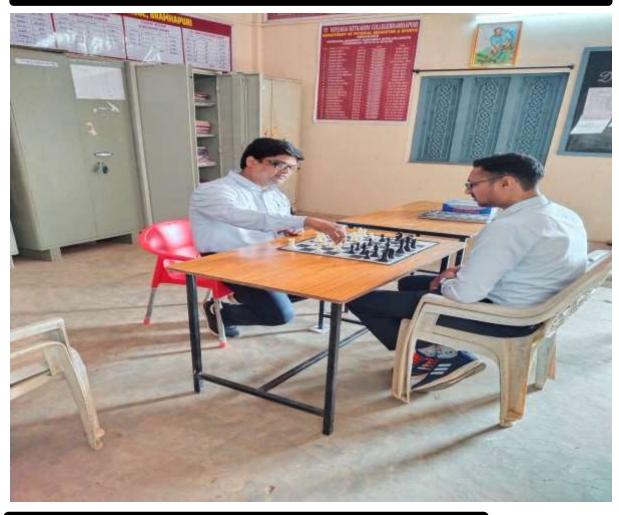

## **Entertainment and Recreational Facilities**

Superintendent Mrs. Sangita Thakare and Jayanta Mahajan Lab Attendant playing Carom

Professor M.A.Sheikh and – Dr.Kishor Naktode Playing Chess

Gymnasium