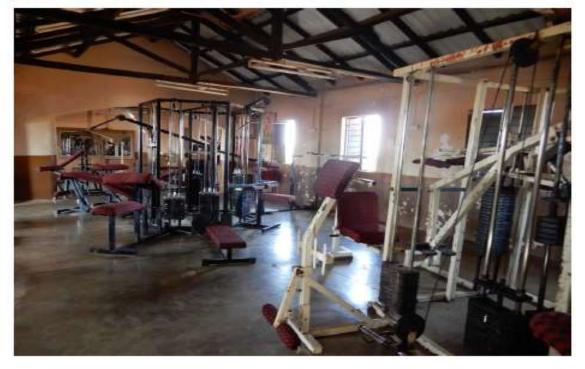

## **Entertainment and Recreational Facilities**

Superintendent Mrs. Sangita Thakare and Jayanta Mahajan Lab Attendant playing Carom

Professor M.A.Sheikh and – Dr.Kishor Naktode Playing Chess

Gymnasium