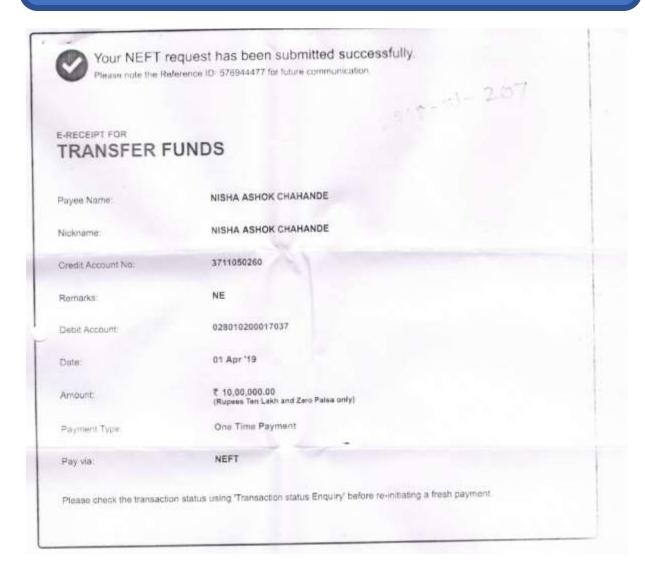

# Accidental Insurance Benefit of 100000/- deposited into Account of Nisha Chahande wife of Late employee Ashok Chahande

To.

The Principal

NH college

Branhapwi

11 - 4-00 h

Subject: - Maternity Leave Application Kespected Sir.