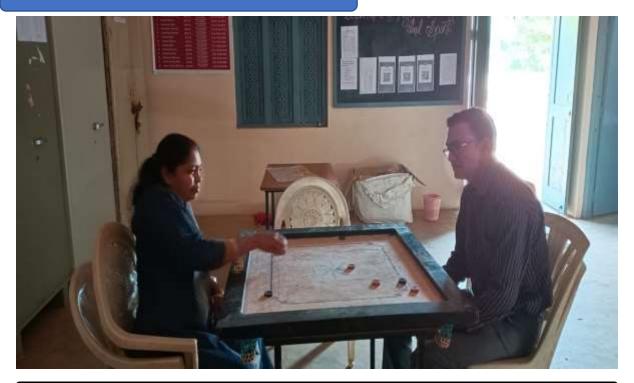

## **Entertainment and Recreational Facilities**

Superintendent Mrs. Sangita Thakare and Jayanta Mahajan Lab Attendant playing Carom

Professor M.A.Sheikh and – Dr.Kishor Naktode Playing Chess

Gymnasium