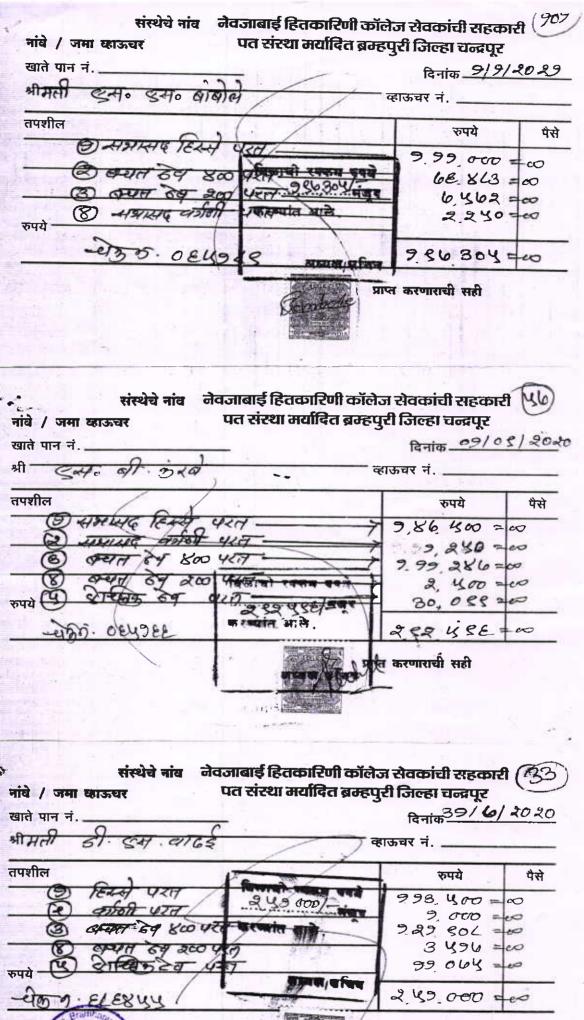

# Nevjabhi Hitkarini Employees Credit Cooperative Society, Bramhpauri List of Employees Availing Loan (2020-21)

| Sr.      | Name of the Borrower             | Amount of | Date of     | Date of Amount Sanctioned |
|----------|----------------------------------|-----------|-------------|---------------------------|
| Š.       | Employee                         | Loan      | Application |                           |
| $\vdash$ | Ku. S. T. Raut                   | 4,00,000  | 29/07/2020  | 31/07/2020                |
| 2        | Shri. B. G. Damkondwar           | 3,00,000  | 29/07/2020  | 06/08/2020                |
| 8        | Shri. A. S. Meshram              | 15,00,000 | 25/08/2020  | 27/08/2020                |
| 4        | Shri. D. H. Atram                | 7,50,000  | 25/08/2020  | 07/09/2020                |
| 5        | Shri. S. A. Made                 | 5,00,000  | 15/09/2020  | 14/10/2020                |
| 9        | Shri. M. A. Pathade              | 15,00,000 | 21/12/2020  | 13/01/2021                |
|          | Total Loan Amount<br>Distributed | 49,50,000 |             |                           |