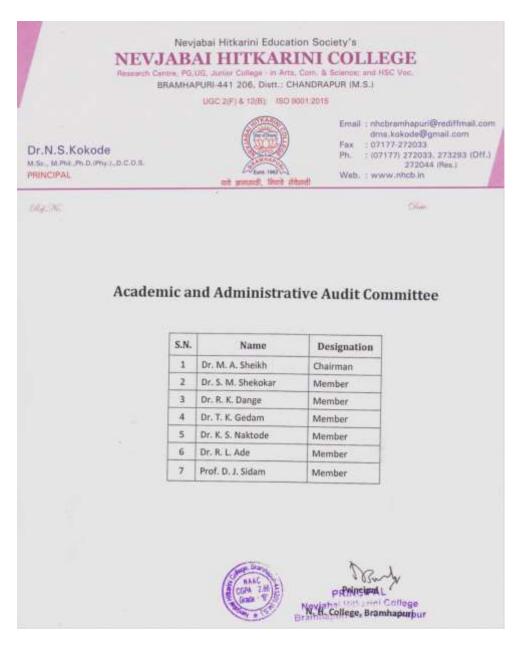

#### **Academic Audit Committee**

As for teachers, Principal has formed an Academic Audit Committee which works under the direction of IQAC of the college. Teachers are informed to submit their respective formats of Annual Performance Indicators under the PBAS well in advance. The committee that consists of senior faculty scrutinizes the formats in compliance with the UGC rules and regulations as and when issued. Transparency and impartiality is given upper hand while checking performances of the teachers on various parameters as given in the existing API format.

Chairman
Chairman
Academic Audit Committee
N. H. C. Syanihapadi

Signature of V.C./ Prirripalpalo.D Nevjabai Hitkarini College

Bramhapuri-441206.

Final Score approved by the Screening / Selection Committee: