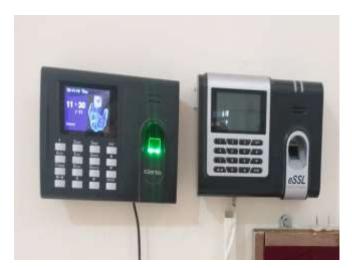

#### Biometric, PVC ID Card Printer Machine & Electonics Message Display Board

#### **Biometric Machine**

**PVC ID Card Printer Machine** 

**Electronics Message Display Board** 