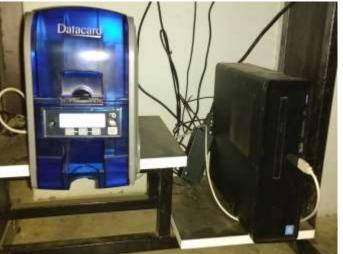

#### Biometric, PVC ID Card Printer Machine & Electonics Message Display Board

#### **Biometric Machine**

**PVC ID Card Printer Machine** 

**Electronics Message Display Board** 