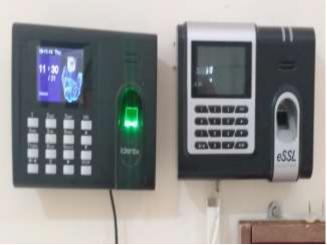

#### Biometric, PVC ID Card Printer Machine & Electonics Message Display Board

#### **Biometric Machine**

**PVC ID Card Printer Machine** 

**Electronics Message Display Board** 