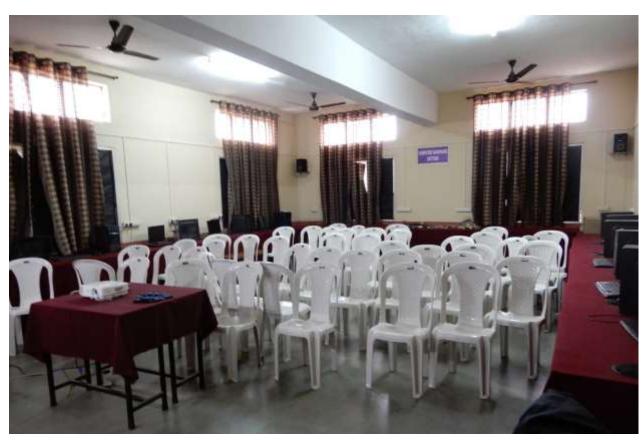

## Improvement since last five year

# Landscaping







## Gattu installed through out the campus





**Solar Energy Plant installed on PG Building Roof** 





#### Biometric, PVC ID Card Printer Machine & Electonics Message Display Board

#### **Biometric Machine**





**PVC ID Card Printer Machine** 





**Electronics Message Display Board** 



#### **ICT Class Room**

#### **ICT Class Room for Science**



#### **ICT Class Room for Commerce**



**ICT Class Room for Art** 



## **Commerce Department ICT Lab**





## Vermi composed Center





# **Centralized RO Drinking water system**





### **Indoor Stadium**





## CCTV Camera, Router, LAN and Wi-Fi







### **Vending Machine**





# **Chemistry Department Laboratory (PG Lab)**





# **Botany Department Laboratory (PG Lab)**





## Cafeteria