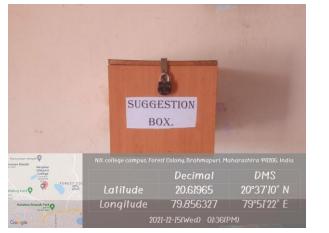

and service centre, anti ragging cell, internal complaint cell and suggestion and complaint box are some of the major initiatives taken by the institution for the safety of girls students and to maintain discipline in the college campus.

## **SAFETY MEASURES**



For Safety point of view 99 CCTV cameras installed in the campus area including class room, administrative office, library, front corridor, main entrance etc.





Sanitary Napkin vending machine and disposal machine installed in girls common room to maintain hygiene.



Latitude Longitude 20°37'12" N 79°51'24" F

OF CONTET SE

#### Fire Extinguisher mounted in Laboratories, library and administrative office.



Fume hood and exhaust fan in chemistry laboratory for discharging harmful fumes present in the air of a laboratory.





#### **Complaint Box**

**Suggestion Box** 



### First Aid Box Available in the chemistry Laboratory



Water purifier installed in college campus for drinking purpose.