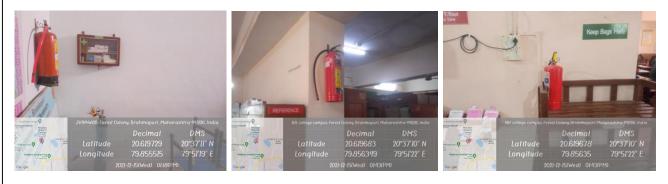

#### 4. Other Measures

- Installation of fire extinguishers in Laboratories, administrative office, Central library and girls common room.
- Water purifier is installed in college campus for drinking purpose.
- Functional sexual harassment cell, women studies and service centre, anti ragging cell, internal complaint cell and suggestion and complaint box are some of the major initiatives taken by the institution for the safety of girls students and to maintain discipline in the college campus.

#### Fire Extinguisher mounted in Laboratories, library and administrative office.

Fume hood and exhaust fan in chemistry laboratory for discharging harmful fumes present in the air of a laboratory.