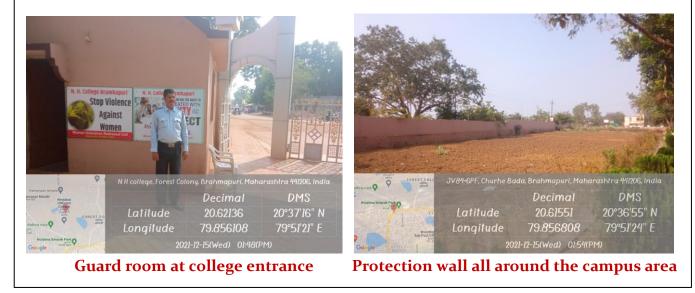

#### 1. <u>Safety & Security</u>

- Institution promotes the girls students equally to participate in curricular and co-curricular activities like college day event, NSS, NCC, seminar and quiz competition and in tour & excursion.
- Institution always kept security of girls students in top priority. Installation of 99 CCTV cameras in college campus including class rooms, office, main entrance, hostel etc. Safety wall all around the college campus with 24x7 security guard present on the main entrance.