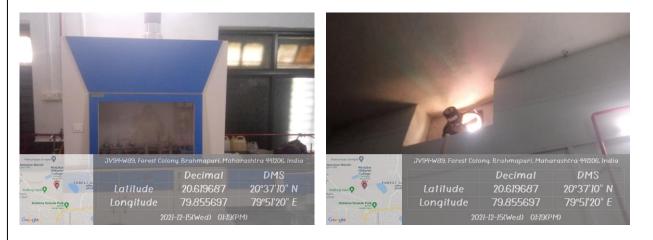

#### Fire Extinguisher mounted in Laboratories, library and administrative office.

Fume hood and exhaust fan in chemistry laboratory for discharging harmful fumes present in the air of a laboratory.