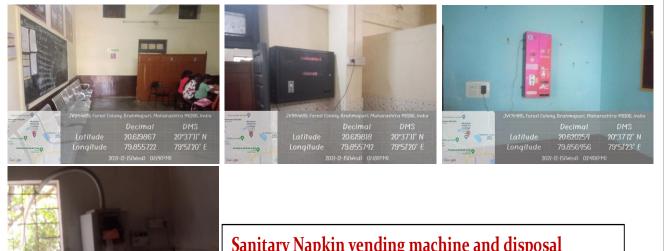

#### 3. <u>Common Room</u>

 First aid box and sanitary napkin vending machine made available in girls common room to maintain hygiene.

## **SAFETY MEASURES**

For Safety point of view 99 CCTV cameras installed in the campus area including class room, administrative office, library, front corridor, main entrance etc.

Sanitary Napkin vending machine and disposal machine installed in girls common room to maintain hygiene.