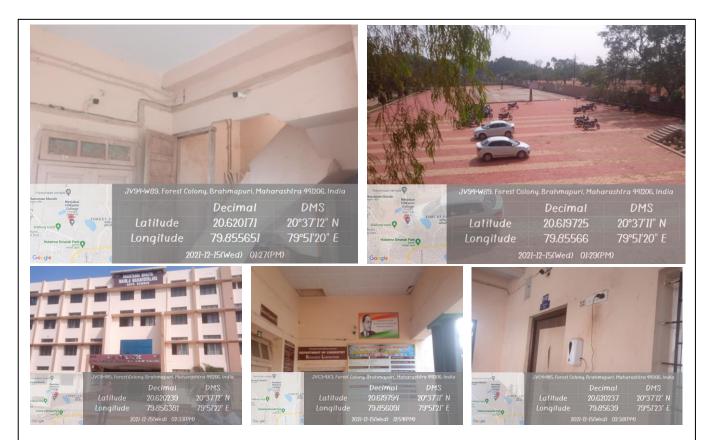

#### 1. <u>Safety & Security</u>

- Institution promotes the girls students equally to participate in curricular and co-curricular activities like college day event, NSS, NCC, seminar and quiz competition and in tour & excursion.
- Institution always kept security of girls students in top priority. Installation of 99 CCTV cameras in college campus including class rooms, office, main entrance, hostel etc. Safety wall all around the college campus with 24x7 security guard present on the main entrance.

## **SAFETY MEASURES**

For Safety point of view 99 CCTV cameras installed in the campus area including class room, administrative office, library, front corridor, main entrance etc.

Sanitary Napkin vending machine and disposal machine installed in girls common room to maintain hygiene.