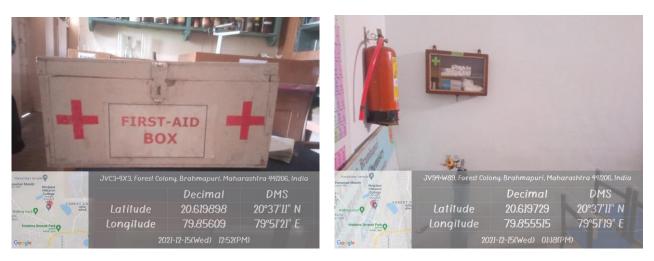

#### 4. Other Measures

- Installation of fire extinguishers in Laboratories, administrative office, Central library and girls common room.
- Water purifier is installed in college campus for drinking purpose.
- Functional sexual harassment cell, women studies and service centre, anti ragging cell, internal complaint cell and suggestion and complaint box are some of the major initiatives taken by the institution for the safety of girls students and to maintain discipline in the college campus.

### First Aid Box Available in the chemistry Laboratory

Water purifier installed in college campus for drinking purpose.