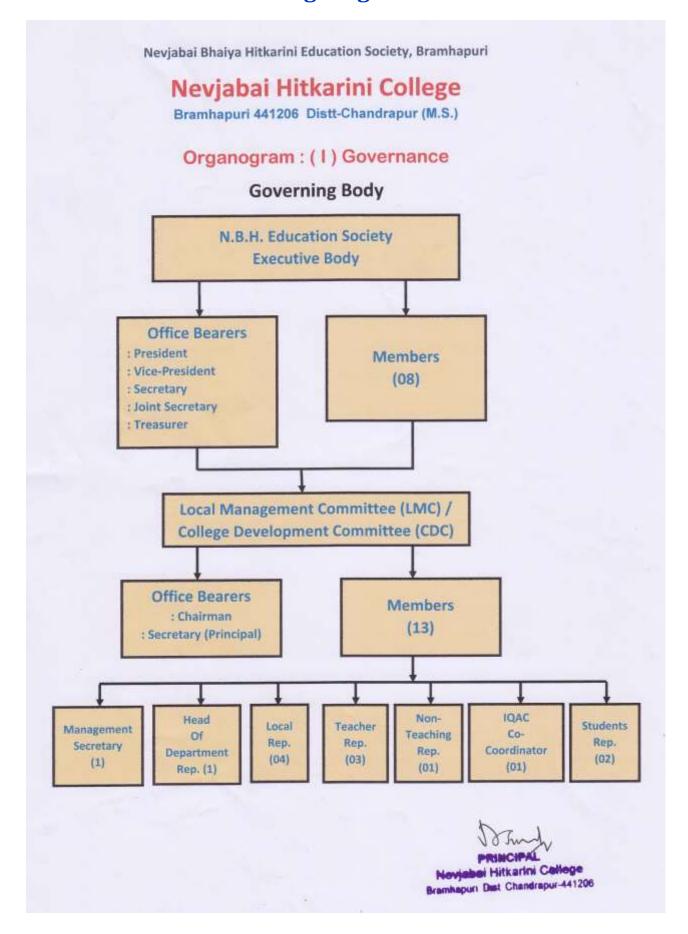

# **Organogram**

# Nevjabai Hitkarini College

Bramhapuri 441206 Distt-Chandrapur (M.S.)

# **Executive Committee**

Reg. No.: F-38(C) Estb.: 1941

The effective governance of management plays important role in strategic plan reflecting vision and mission of the institute and helps in development of institute.

| S.N. | Name                          | Designation     |
|------|-------------------------------|-----------------|
| 1    | Smt. Snehalatabai K. Bhaiya   | President       |
| 2    | Adv. Shri Prakash H. Bhaiya   | Vice President  |
| 3    | Shri Ahokji K. Bhaiya         | Secretary       |
| 4    | Adv. Shri Bhaskarrao R. Urade | Joint Secretary |
| 5    | Shri R. N. Karhade            | Treasurer       |
| 6    | Prof. S. R. Bajaj             | Member          |
| 7    | Shri G. R. Zanwar             | Member          |
| 8    | Shri A. M. Bhaiya             | Member          |
| 9    | Prof. G. N. Kela              | Member          |
| 10   | Shri Prashant K. Bhaiya       | Member          |
| 11   | Shri Mohanlalji H. Bhaiya     | Member          |
| 12   | Shri Gaurav A. Bhaiya         | Member          |
| 13   | Shri Gopal K. Bhaiya          | Member          |

# **College Development Committee (CDC)**

# (Maharashtra Public University Act - 2016, Section 97)

College Development Committee (CDC) has been constituted as per the norms of the UGC and the new Maharashtra Public Universities Act, 2016, Section 97.

| S.N. | Name                          | Category                             | Designation |
|------|-------------------------------|--------------------------------------|-------------|
| 1    | Smt. Snehalatabai K. Bhaiya   | Management President                 | Chairman    |
| 2    | Shri Ahokji K. Bhaiya         | Management Secretary                 | Member      |
| 3    | Dr. D. H. Gahane              | Teachers' Representative             | Member      |
| 4    | Dr. S. M. Shekokar            | Teachers' Representative             | Member      |
| 5    | Dr. Ku. R. B. Meshram         | Teachers' Representative<br>(Women)  | Member      |
| 6    | Dr. M. B. Wadekar             | Head of Dept. Representative         | Member      |
| 7    | Shri P. F. Gaigawali          | Non Teaching Staff<br>Representative | Member      |
| 8    | Adv. Shri Prakash H. Bhaiya   | Education (Alumni)<br>Representative | Member      |
| 9    | Adv. Shri Bhaskarrao R. Urade | Industry Representative              | Member      |
| 10   | Prof. S. R. Bajaj             | Social Worker Representative         | Member      |
| 11   | Prof. G. N. Kela              | Research Representative              | Member      |
| 12   | Dr. M. A. Sheikh              | IQAC Coordinator                     | Member      |
| 13   | Shri/Ku                       | President, Student Council           | Member      |
| 14   | Shri/Ku                       | President, Student Council           | Member      |
| 15   | Dr. N. S. Kokode              | Principal                            | Secretary   |