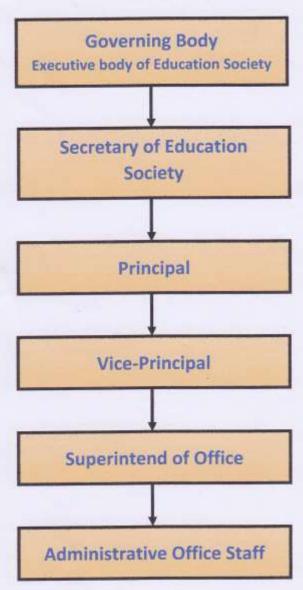

## Statutory bodies/Regulatory Authorities

# **Organogram**



# Nevjabai Hitkarini College

Bramhapuri 441206 Distt-Chandrapur (M.S.)

# Organogram: (II) Administration

# Regular



PRINCIPAL
Nevjabal Hitkarini College
Bramhapuri Dist Chandrapur-441206

Nevjabai Bhaiya Hitkarini Education Society, Bramhapuri

# Nevjabai Hitkarini College

Bramhapuri, Dist-Chandrapur (M.S.), 441206

Organogram: (III) Functions of Various Sections in the college



# **Executive Committee**

Reg. No.: F-38(C) Estb.: 1941

The effective governance of management plays important role in strategic plan reflecting vision and mission of the institute and helps in development of institute.

| S.N. | Name                          | Designation     |
|------|-------------------------------|-----------------|
| 1    | Smt. Snehalatabai K. Bhaiya   | President       |
| 2    | Adv. Shri Prakash H. Bhaiya   | Vice President  |
| 3    | Shri Ahokji K. Bhaiya         | Secretary       |
| 4    | Ad