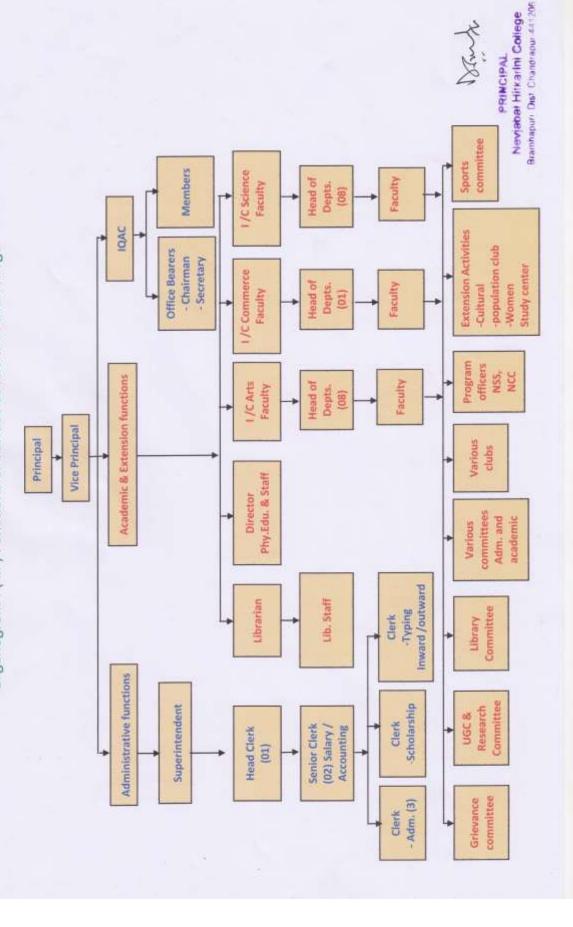

# Nevjabai Hitkarini College

Bramhapuri, Dist-Chandrapur (M.S.), 441206

Organogram: (III) Functions of Various Sections in the college

#### Various Committees are formed for smooth and transparent functioning of Institute

Nevjabai Hitkarini Education Society's