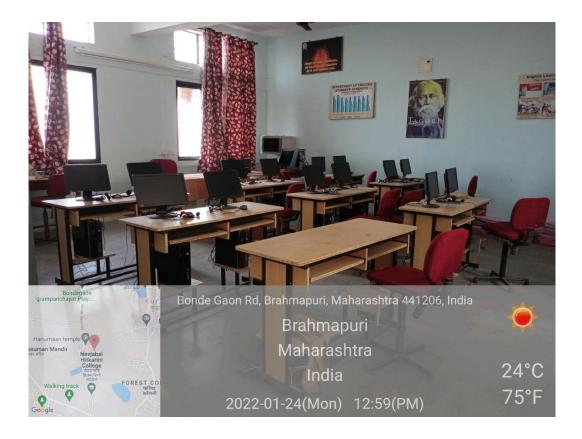

## **English Language Laboratory**

#### **Features of Laboratory**

- Internet Facility
- Each PC is equipped with headphone
- Laser Printer
- Audio Amplifier Set
- LCD Projector with Screen
- Departmental Library
- Comfortable Seating Arrangement

# English Language Laboratory