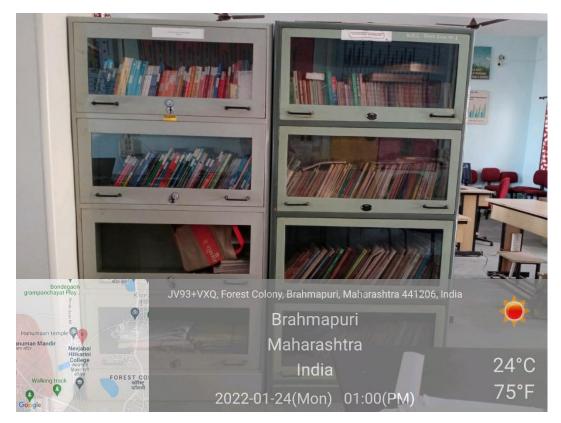

|                                                                              | Gurudeo<br>Bhagwanji<br>Nawghade | No.GU/Exam./Ph.D.<br>Cell/RRC/Ph.D./123<br>1, dtd.06/11/20 | 9/2/2020                | Identity of woman in the novels<br>of Chetan Bhagat, Chitra<br>Banerjee Diwakaruni and<br>Arundhati Roy : A Comparative<br>Study | Working                          | ZP Upper Primary<br>School, Korchi               |

### N. H. COLLEGE, BRAMHAPURI

#### **Department of English**

## **English Language Laboratory**

#### **Features of Laboratory**

- Internet Facility
- Each PC is equipped with headphone
- Laser Printer
- Audio Amplifier Set
- LCD Projector with Screen
- Departmental Library
- Comfortable Seating Arrangement

# English Language Laboratory





# **Departmental Library**