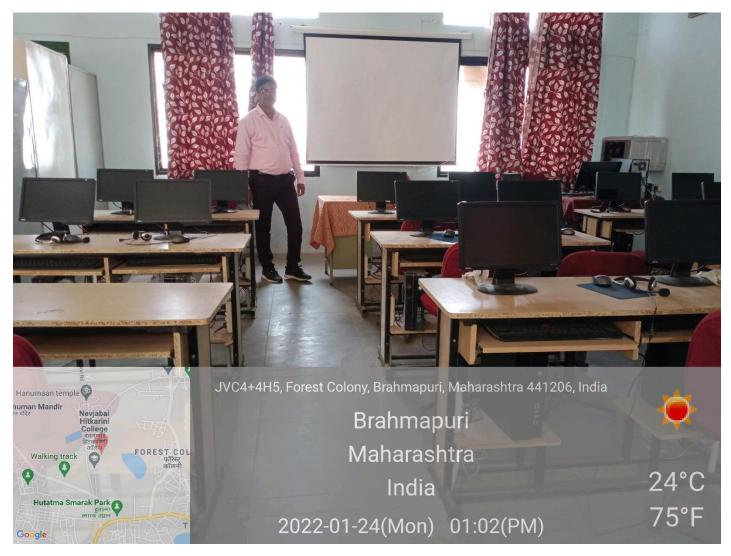

## **English Language Laboratory**

#### **Features of Laboratory**

- Internet Facility
- Each PC is equipped with headphone
- Laser Printer
- Audio Amplifier Set
- LCD Projector with Screen
- Departmental Library
- Comfortable Seating Arrangement

# English Language Laboratory