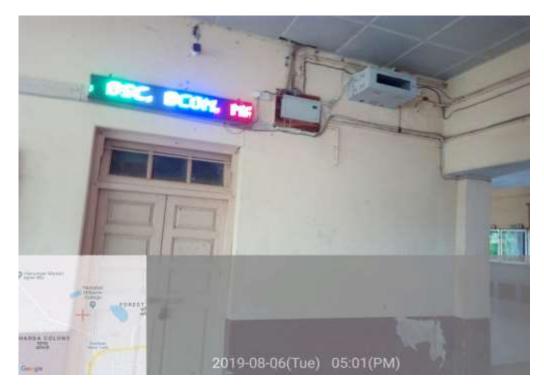

## **Electronics Display Board**

Electronics display board is placed near Administrative block. It display the running short message with date about academic activity.